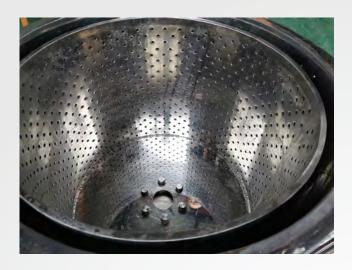

It is the main component of the machine and consists of a porous drum body, a drum bottom, a bottom hoop, and a liquid intercepting plate.

The spindle device is composed of a spindle, a bearing and a bearing housing. The top of the spindle has a thread for screwing the drum, in order to press the drum with a nut. The spindle is equipped with two bearings and is supported by the bearing housing. The bearing housing is fixed in the middle of the chassis. The lower end is equipped with a pulley.

### 机体

由内胆、外壳、底盘、避震系统组成,外壳与底盘的连接是依靠底盘的螺孔与外壳下部的密封箍用压板连接在一起,整个机体依靠四个缓冲角支撑。底盘主要作用是收集和排出滤液。

它是本机的主要部件,由多孔的转鼓体、转鼓底、底箍、拦液板等零件组成。