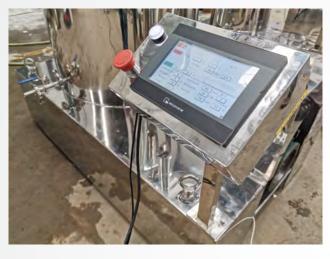

# PP-series industrial centrifuge Touch screen operation panel, easy to operation.

## PP-系列工业离心机

触屏操作面板, 可设定工作时 长,简单快捷

& whatsapp:+86-13783661974

**%**:+86-371-67447888 **%**:+86-371-67447999

Q:www.rotovap.cn

@:rotovap@lanphan.com