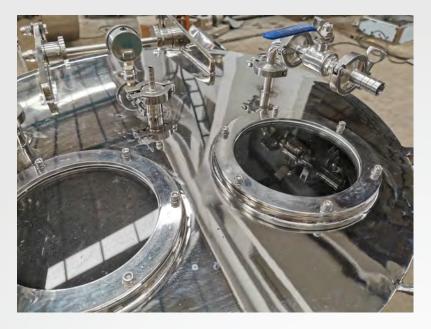

Customers can customize the casters if needed.

5.所有型号四角均设有吊环,部分型号底部设有脚轮,客户如有需要可定制脚轮

- 6. There are a window on the top, can see the situation inside.
- 6.顶盖设有视窗,可观察物料情况

7.The inlet and drain port size can be customized 7.进料、排料口尺寸可定制