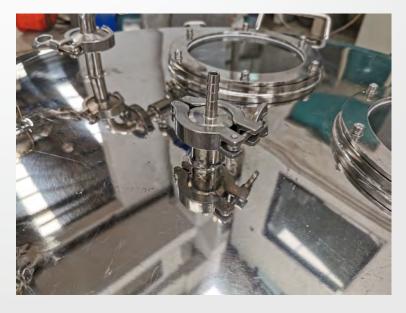

### 机器结构

The utility model is composed of a liner, a casing, a chassis and a suspension system. The connection between the casing and the chassis is connected by a screw hole of the chassis and a sealing band of a lower portion of the casing. The whole body is supported by four buffer angles. The main function of the chassis is to collect and drain the filtrate.

It is the main component of the machine and consists of a porous drum body, a drum bottom, a bottom hoop, and a liquid intercepting plate.

The spindle device is composed of a spindle, a bearing and a bearing housing. The top of the spindle has a thread for screwing the drum, in order to press the drum with a nut. The spindle is equipped with two bearings and is supported by the bearing housing. The bearing housing is fixed in the middle of the chassis. The lower end is equipped with a pulley.

### 机体

由内胆、外壳、底盘、避震系统组成,外壳与底盘的连接是依靠底盘的螺孔与外壳下部的密封箍用压板连接在一起,整个机体依靠四个缓冲角支撑。底盘主要作用是收集和排出滤液。

它是本机的主要部件,由多孔的转鼓体、转鼓底、底箍、拦液板等零件组成。

#### 传动装置

主轴装置是由主轴、轴承及轴承座等零件组成,主轴顶部有一段螺纹,便于用螺母压紧转鼓,主轴上装有两只轴承,并由轴承座支承,轴承座固定在底盘的中部,主轴的下端装有皮带轮。

传动装置主要皮带轮等零件组成,电机运转时,通过电机轮带动皮带轮驱动转鼓作高速分离。