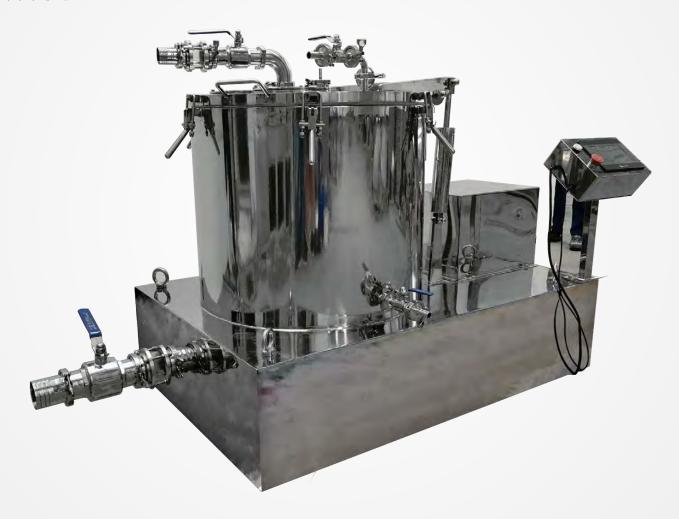

# PP-series industrial centrifuge Touch screen operation panel, easy to operation.

## PP-系列工业离心机

触屏操作面板, 可设定工作时 长,简单快捷

& whatsapp:+86-13783661974

**%**:+86-371-67447888 **%**:+86-371-67447999

Q:www.rotovap.cn

@:rotovap@lanphan.com

## Shock absorber

### 机器结构

The utility model is composed of a liner, a casing, a chassis and a suspension system. The connection between the casing and the chassis is connected by a screw hole of the chassis and a sealing band of a lower portion of the casing. The whole body is supported by four buffer angles. The main function of the chassis is to collect and drain the filtrate.

### 机体

由内胆、外壳、底盘、避震系统组成,外壳与底盘的连接是依靠底盘的螺孔与外壳下部的密封箍用压板连接在一起,整个机体依靠四个缓冲角支撑。底盘主要作用是收集和排出滤液。

它是本机的主要部件,由多孔的转鼓体、转鼓底、底箍、拦液板等零件组成。