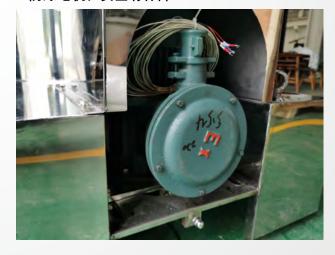

## Feature of product 产品特色

1Jacketed type, the jacket can be connected to the chiller for refrigeration or heat preservation

1.夹套式,夹套可连接制冷泵使用,起到制冷或保温 作用

2.Touch screen operation panel, easy to operation. 2.触屏操作面板,可设定工作时长,简单快捷

4.With temperature sensor, know the temperature at any time 4.设有测温装置,随时了解物料温度

3.Explosion motor for safer working. 3.防爆电机,安全有保障

5.All the models have lifting rings at the four corners, and some models have casters at the bottom.