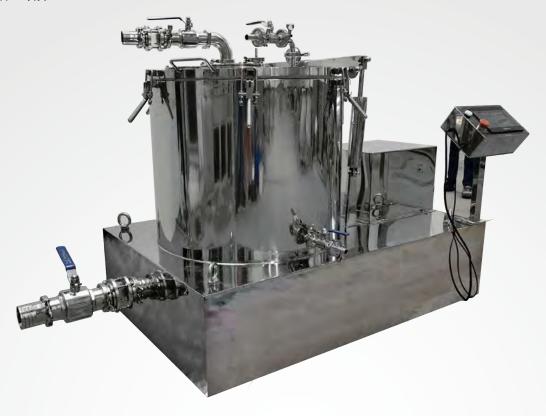

# PP-series industrial centrifuge Touch screen operation panel, easy to operation.

## PP-系列工业离心机

触屏操作面板, 可设定工作时 长,简单快捷

& whatsapp:+86-13783661974

**%**:+86-371-67447888 **%**:+86-371-67447999

Q:www.rotovap.cn

@:rotovap@lanphan.com

## Feature of product 产品特色

1Jacketed type, the jacket can be connected to the chiller for refrigeration or heat preservation

1.夹套式,夹套可连接制冷泵使用,起到制冷或保温 作用

2.Touch screen operation panel, easy to operation. 2.触屏操作面板,可设定工作时长,简单快捷

4.With temperature sensor, know the temperature at any time 4.设有测温装置,随时了解物料温度

3.Explosion motor for safer working. 3.防爆电机,安全有保障

5.All the models have lifting rings at the four corners, and some models have casters at the bottom.

Customers can customize the casters if needed.

5.所有型号四角均设有吊环,部分型号底部设有脚轮,客户如有需要可定制脚轮

- 6. There are a window on the top, can see the situation inside.
- 6.顶盖设有视窗,可观察物料情况

7.The inlet and drain port size can be customized 7.进料、排料口尺寸可定制

8.The centrifuge have vacuum port,connect with vacuum pump can realize automatic feeding 8.设有抽真空口,可实现自动进料