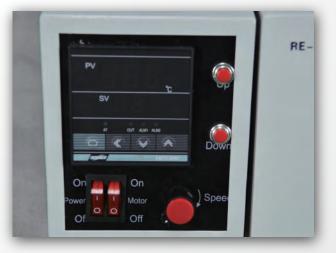

#### Monito 控制面板

The digital display of rotor speed and the temperature of the heating pot makes the parameters information clear at a glance. The main engine can be raised or lowered by manual or electric.

数字显示转速和加热锅温度,各项参数一目了 然,可手动或电动实现主机的升降