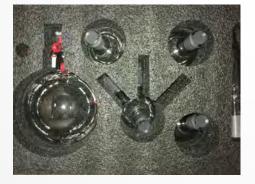

# RE-52C Rotary Evaporato Digital display of parameters makes it clear at a glanc

Corrosion resistance and long service life

## **PRODUCT DESCRIPTION** 产品描述

Rotary evaporator, also called rotavap or rotovap, is a commonly used lab instrument in chemistry laboratory,mainly used in continuous distillation of a large amount of volatile solvent under negative pressure. Especially for the concentration of extract liquor and distillation of receive liquid when chromatograph. Because evaporator is vacuumized, to be distilled solvent' s boiling point depressed. In general, ingredient which is distilled form sample is the target ingredient in chemical research, such as extracting some natural ingredient from organic synthesis sample. Rotary evaporator mostly is used for isolating low-boiling ingredient, such as hexane, ethyl acetate, that presenting liquid state under indoor temperature and normal pressure. Besides, it can dislodge some ingredient in sample by standard operation. RE-52C rotary evaporator' s maximum capacity is 2000ml, rotate speed is 5-120r.p.m, motor power is 25W. RE-52C rotary evaporator use micro-motor to change speed, its main engine can go up and down by manual or electric means. Rotary evaporator can rotate to form thin film and efficiently evaporation under thermostat heating and negative pressure, then cooling recycle the solvent, it is especially suitable for heat reactive material' s crystallization, separation and solvent recovery.

旋转蒸发仪又称旋转蒸发器或旋蒸,是一种化学实验室常用的实验仪器,主要用于在负压条件下连续蒸馏大量易挥发性溶剂。尤其对萃取 液的浓缩和色谱分离时的接收液的蒸馏,可以分离和纯化反应产物。由于蒸发仪被抽真空,待蒸馏的溶剂沸点降低。通常情况下,从样品中 蒸馏出来的成分是化学研究中目的成分,例如有机合成样品中提取某种天然成分。旋转蒸发仪多数情况下使用来分离低沸点的成分,例如己 烷、乙酸乙酯,这些成分在室温和常压状态下呈液态。另外,通过规范的操作,也可以达到去除样品所含的某种成分。 RE-52C旋转蒸发仪最大容量2000ml,转速5-120r.p.m,电机功率25W。RE-52C旋转蒸发仪采用微电机变速,可通过手动或电动的方式, 实现主机的上升或下降。 旋转蒸发仪能在恒温加热、负压条件下旋转形成薄膜,高效蒸发,然后在冷却回收溶媒,特别适合对热敏感物料 结晶、分离、溶媒回收等作业。