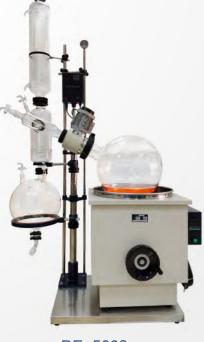

# RE-52C Rotary Evaporato Digital display of parameters makes it clear at a glanc

Corrosion resistance and long service life

## **PRODUCT DESCRIPTION** 产品描述

Rotary evaporator, also called rotavap or rotovap, is a commonly used lab instrument in chemistry laboratory,mainly used in continuous distillation of a large amount of volatile solvent under negative pressure. Especially for the concentration of extract liquor and distillation of receive liquid when chromatograph. Because evaporator is vacuumized, to be distilled solvent' s boiling point depressed. In general, ingredient which is distilled form sample is the target ingredient in chemical research, such as extracting some natural ingredient from organic synthesis sample. Rotary evaporator mostly is used for isolating low-boiling ingredient, such as hexane, ethyl acetate, that presenting liquid state under indoor temperature and normal pressure. Besides, it can dislodge some ingredient in sample by standard operation. RE-52C rotary evaporator' s maximum capacity is 2000ml, rotate speed is 5-120r.p.m, motor power is 25W. RE-52C rotary evaporator use micro-motor to change speed, its main engine can go up and down by manual or electric means. Rotary evaporator can rotate to form thin film and efficiently evaporation under thermostat heating and negative pressure, then cooling recycle the solvent, it is especially suitable for heat reactive material' s crystallization, separation and solvent recovery.

旋转蒸发仪又称旋转蒸发器或旋蒸,是一种化学实验室常用的实验仪器,主要用于在负压条件下连续蒸馏大量易挥发性溶剂。尤其对萃取 液的浓缩和色谱分离时的接收液的蒸馏,可以分离和纯化反应产物。由于蒸发仪被抽真空,待蒸馏的溶剂沸点降低。通常情况下,从样品中 蒸馏出来的成分是化学研究中目的成分,例如有机合成样品中提取某种天然成分。旋转蒸发仪多数情况下使用来分离低沸点的成分,例如己 烷、乙酸乙酯,这些成分在室温和常压状态下呈液态。另外,通过规范的操作,也可以达到去除样品所含的某种成分。 RE-52C旋转蒸发仪最大容量2000ml,转速5-120r.p.m,电机功率25W。RE-52C旋转蒸发仪采用微电机变速,可通过手动或电动的方式, 实现主机的上升或下降。 旋转蒸发仪能在恒温加热、负压条件下旋转形成薄膜,高效蒸发,然后在冷却回收溶媒,特别适合对热敏感物料 结晶、分离、溶媒回收等作业。

#### PRODUCT PARAMETER 产品参数

| Type<br>型号                                            | RE-52C                                                         |
|-------------------------------------------------------|----------------------------------------------------------------|
| Glass Material<br>玻璃材质                                | GG-17                                                          |
| Support Material<br>支架材质                              | Antisepis Plastic Spraying<br>喷塑防腐                             |
| Shell Material<br>锅壳材质                                | Antisepis Plastic Spraying 250*365*150mm<br>喷塑防腐 250*365*150mm |
| Inner Container Material<br>锅胆材质                      | Stainless Steel 240*120mm<br>不锈钢 240*120mm                     |
| Rotating Flask Volume(L)<br>旋转瓶容积                     | 1L 24#Standard Aperture<br>1L 24#标口                            |
| Receiving Flask Volume(L)<br>收集瓶容积                    | 0.5L 24#Standard Aperture<br>0.5L 24#标口                        |
| Vacuum Degree<br>真空度                                  | 0.098Mpa                                                       |
| Rotating Power<br>旋转功率                                | 30W Brushless Electric Machine<br>30W 无刷电机                     |
| Rotating Speed<br>旋转速度                                | 0-120rpm                                                       |
| Heating Power<br>加热功率                                 | 1KW                                                            |
| Temperature Control Range<br>of Bath Kettle<br>浴锅控温范围 | 0-99°C                                                         |
| TemperatureAccuracy<br>控温精度                           | ±1°C                                                           |
| Up and Down distanc<br>升降行程                           | 120mm                                                          |
| Voltage/Frequency(V/Hz)<br>电压/频率(V/Hz)                | 220V/50Hz                                                      |
| Shape Size(mm)<br>外形尺寸(mm)                            | 700*440*1005                                                   |
| Package Size(mm)<br>包装尺寸(mm)                          | 590*460*460 0.12m <sup>3</sup>                                 |
| Package Weight(KG)<br>包装重量(kg)                        | 21                                                             |