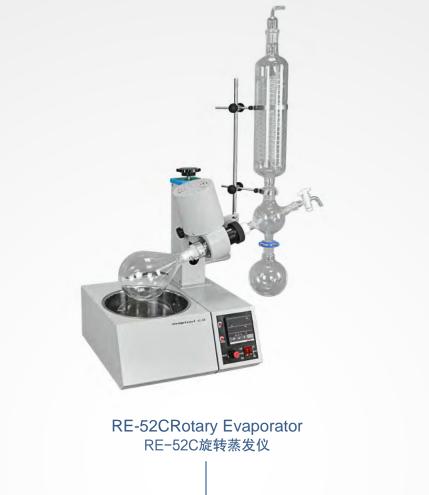

# RE-52C Rotary Evaporato Digital display of parameters makes it clear at a glanc

Corrosion resistance and long service life

## **PRODUCT DESCRIPTION** 产品描述

Rotary evaporator, also called rotavap or rotovap, is a commonly used lab instrument in chemistry laboratory,mainly used in continuous distillation of a large amount of volatile solvent under negative pressure. Especially for the concentration of extract liquor and distillation of receive liquid when chromatograph. Because evaporator is vacuumized, to be distilled solvent' s boiling point depressed. In general, ingredient which is distilled form sample is the target ingredient in chemical research, such as extracting some natural ingredient from organic synthesis sample. Rotary evaporator mostly is used for isolating low-boiling ingredient, such as hexane, ethyl acetate, that presenting liquid state under indoor temperature and normal pressure. Besides, it can dislodge some ingredient in sample by standard operation. RE-52C rotary evaporator' s maximum capacity is 2000ml, rotate speed is 5-120r.p.m, motor power is 25W. RE-52C rotary evaporator use micro-motor to change speed, its main engine can go up and down by manual or electric means. Rotary evaporator can rotate to form thin film and efficiently evaporation under thermostat heating and negative pressure, then cooling recycle the solvent, it is especially suitable for heat reactive material' s crystallization, separation and solvent recovery.

旋转蒸发仪又称旋转蒸发器或旋蒸,是一种化学实验室常用的实验仪器,主要用于在负压条件下连续蒸馏大量易挥发性溶剂。尤其对萃取 液的浓缩和色谱分离时的接收液的蒸馏,可以分离和纯化反应产物。由于蒸发仪被抽真空,待蒸馏的溶剂沸点降低。通常情况下,从样品中 蒸馏出来的成分是化学研究中目的成分,例如有机合成样品中提取某种天然成分。旋转蒸发仪多数情况下使用来分离低沸点的成分,例如己 烷、乙酸乙酯,这些成分在室温和常压状态下呈液态。另外,通过规范的操作,也可以达到去除样品所含的某种成分。 RE-52C旋转蒸发仪最大容量2000ml,转速5-120r.p.m,电机功率25W。RE-52C旋转蒸发仪采用微电机变速,可通过手动或电动的方式, 实现主机的上升或下降。 旋转蒸发仪能在恒温加热、负压条件下旋转形成薄膜,高效蒸发,然后在冷却回收溶媒,特别适合对热敏感物料 结晶、分离、溶媒回收等作业。