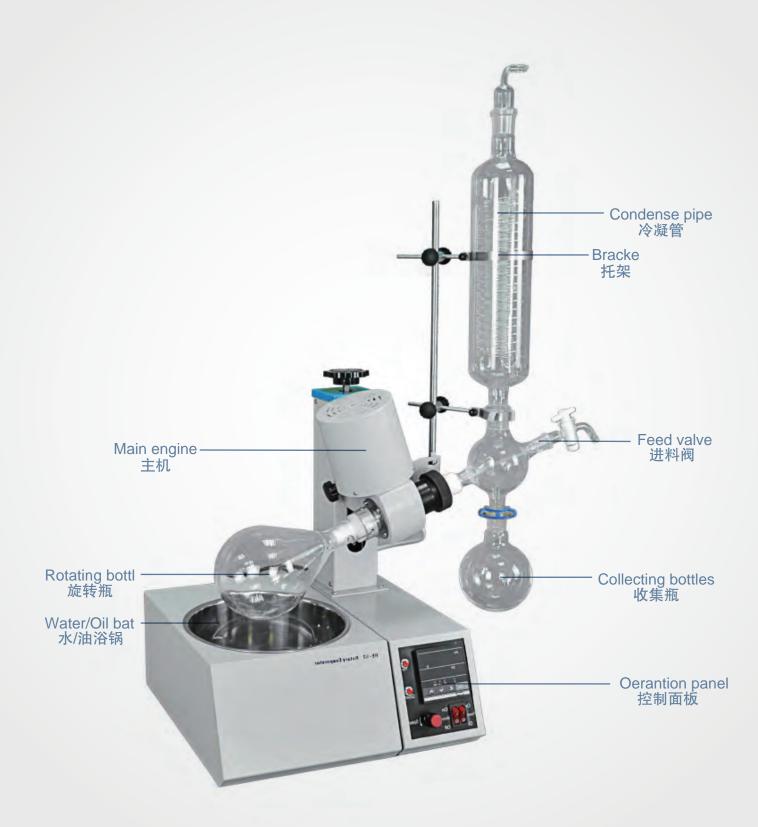

# PRODUCT DETAILS 细节优点

## Water Bath <sup>浴锅</sup>

Intelligent digital display lifting water and oil universal bath, stainless steel one-time forming liner without welding, annular heating tube heating evenly, heating rate is fas 智能数显升降型水油通用浴锅,不锈钢一次成型 内胆无焊接,环形加热管加热均匀,升温速率快

#### Condenser Tube <sup>冷凝管</sup>

borosilicate glass one - time forming high efficiency serpentine condensing tube,good condensing effect and high recovery 高硼硅玻璃一次成型高效蛇形冷凝管,冷凝 效果好,回收率高

## Manual lifting <sup>手动升降</sup>

Use lead screw up and down, hand wheel rotating makes main engine up and down 采用丝杠升降,把立柱顶上手轮转动即可实 现主机的上升或下降

#### Monito 控制面板

The digital display of rotor speed and the temperature of the heating pot makes the parameters information clear at a glance. The main engine can be raised or lowered by manual or electric.

数字显示转速和加热锅温度,各项参数一目了 然,可手动或电动实现主机的升降