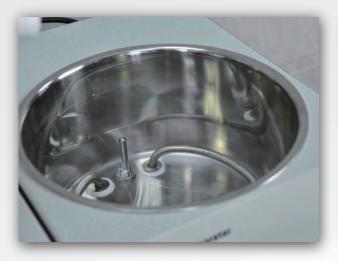

## Water Bath <sup>浴锅</sup>

Intelligent digital display lifting water and oil universal bath, stainless steel one-time forming liner without welding, annular heating tube heating evenly, heating rate is fas 智能数显升降型水油通用浴锅,不锈钢一次成型 内胆无焊接,环形加热管加热均匀,升温速率快