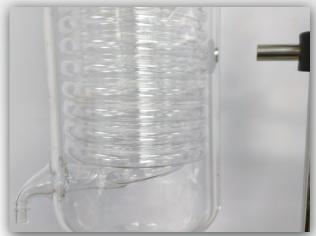

#### Condenser Tube <sup>冷凝管</sup>

borosilicate glass one - time forming high efficiency serpentine condensing tube,good condensing effect and high recovery 高硼硅玻璃一次成型高效蛇形冷凝管,冷凝 效果好,回收率高