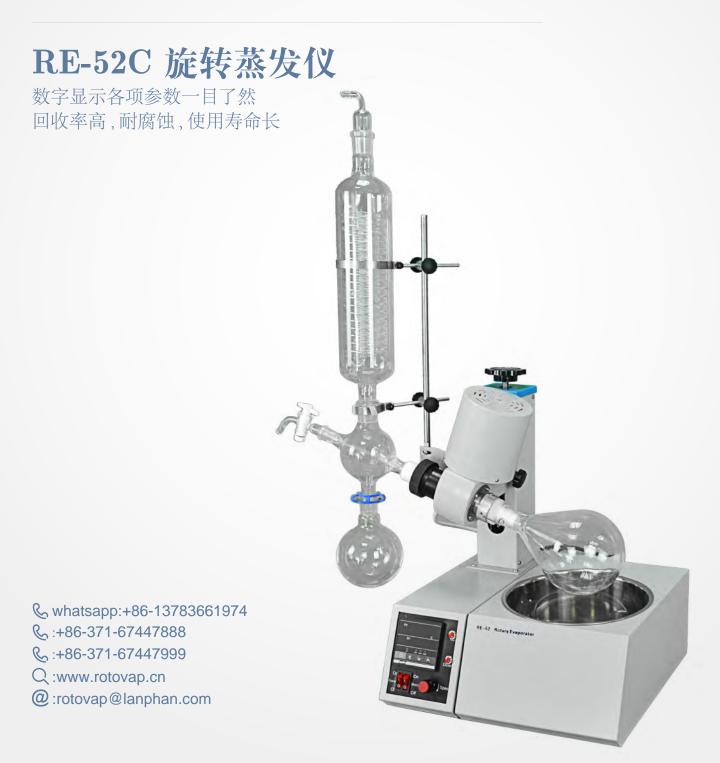

# RE-52C Rotary Evaporato Digital display of parameters makes it clear at a glanc

Corrosion resistance and long service life

## **PRODUCT DESCRIPTION** 产品描述

Rotary evaporator, also called rotavap or rotovap, is a commonly used lab instrument in chemistry laboratory,mainly used in continuous distillation of a large amount of volatile solvent under negative pressure. Especially for the concentration of extract liquor and distillation of receive liquid when chromatograph. Because evaporator is vacuumized, to be distilled solvent' s boiling point depressed. In general, ingredient which is distilled form sample is the target ingredient in chemical research, such as extracting some natural ingredient from organic synthesis sample. Rotary evaporator mostly is used for isolating low-boiling ingredient, such as hexane, ethyl acetate, that presenting liquid state under indoor temperature and normal pressure. Besides, it can dislodge some ingredient in sample by standard operation. RE-52C rotary evaporator' s maximum capacity is 2000ml, rotate speed is 5-120r.p.m, motor power is 25W. RE-52C rotary evaporator use micro-motor to change speed, its main engine can go up and down by manual or electric means. Rotary evaporator can rotate to form thin film and efficiently evaporation under thermostat heating and negative pressure, then cooling recycle the solvent, it is especially suitable for heat reactive material' s crystallization, separation and solvent recovery.

旋转蒸发仪又称旋转蒸发器或旋蒸,是一种化学实验室常用的实验仪器,主要用于在负压条件下连续蒸馏大量易挥发性溶剂。尤其对萃取 液的浓缩和色谱分离时的接收液的蒸馏,可以分离和纯化反应产物。由于蒸发仪被抽真空,待蒸馏的溶剂沸点降低。通常情况下,从样品中 蒸馏出来的成分是化学研究中目的成分,例如有机合成样品中提取某种天然成分。旋转蒸发仪多数情况下使用来分离低沸点的成分,例如己 烷、乙酸乙酯,这些成分在室温和常压状态下呈液态。另外,通过规范的操作,也可以达到去除样品所含的某种成分。 RE-52C旋转蒸发仪最大容量2000ml,转速5-120r.p.m,电机功率25W。RE-52C旋转蒸发仪采用微电机变速,可通过手动或电动的方式, 实现主机的上升或下降。 旋转蒸发仪能在恒温加热、负压条件下旋转形成薄膜,高效蒸发,然后在冷却回收溶媒,特别适合对热敏感物料 结晶、分离、溶媒回收等作业。