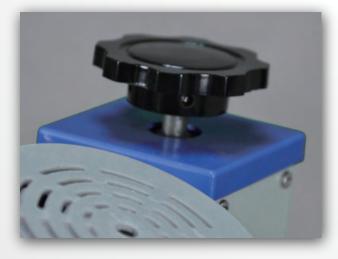

## Manual lifting <sup>手动升降</sup>

Use lead screw up and down, hand wheel rotating makes main engine up and down 采用丝杠升降,把立柱顶上手轮转动即可实 现主机的上升或下降