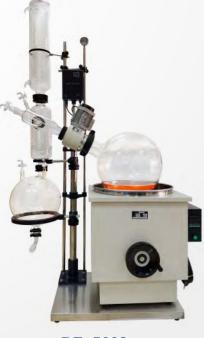

# PRODUCT DETAILS 细节优点

## Water Bath 浴锅

Intelligent digital display lifting water and oil universal bath, stainless steel one-time forming liner without welding, annular heating tube heating evenly, heating rate is fas 智能数显升降型水油通用浴锅,不锈钢一次成型 内胆无焊接,环形加热管加热均匀,升温速率快

#### Condenser Tube 冷凝管

The double backflow vertical efficient snakelike condenser makes it fast to condensate solvent and recovery rate approach to 100%;

双回流立式高效蛇形冷凝器使溶剂冷凝速度快,回收率接近100%

#### Manual tilt 手动倾斜

The main unit can be tilted arbitrarily within the range of 0-15°, which can better match the water bath, and the rotating bottle can adapt to a wider range 主机可在0-15°范围内任意倾斜,可以更好的 与水浴锅配合,旋转瓶适应范围更广

#### Monito 控制面板

The digital display of rotor speed and the temperature of the heating pot makes the parameters information clear at a glance. The main engine can be raised or lowered by manual

数字显示转速和加热锅温度,各项参数一目了 然,可手动实现主机的升降