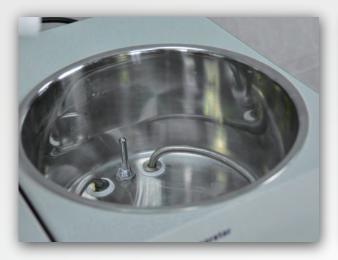

## Water Bath 浴锅

Intelligent digital display lifting water and oil universal bath, stainless steel one-time forming liner without welding, annular heating tube heating evenly, heating rate is fas 智能数显升降型水油通用浴锅,不锈钢一次成型 内胆无焊接,环形加热管加热均匀,升温速率快