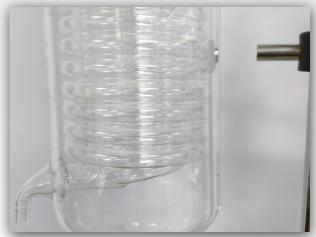

#### Condenser Tube 冷凝管

The double backflow vertical efficient snakelike condenser makes it fast to condensate solvent and recovery rate approach to 100%;

双回流立式高效蛇形冷凝器使溶剂冷凝速度快,回收率接近100%