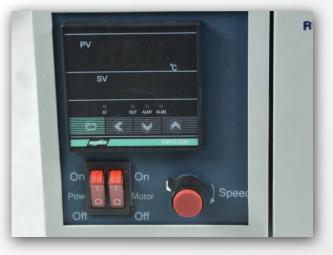

#### Monito 控制面板

The digital display of rotor speed and the temperature of the heating pot makes the parameters information clear at a glance. The main engine can be raised or lowered by manual

数字显示转速和加热锅温度,各项参数一目了 然,可手动实现主机的升降