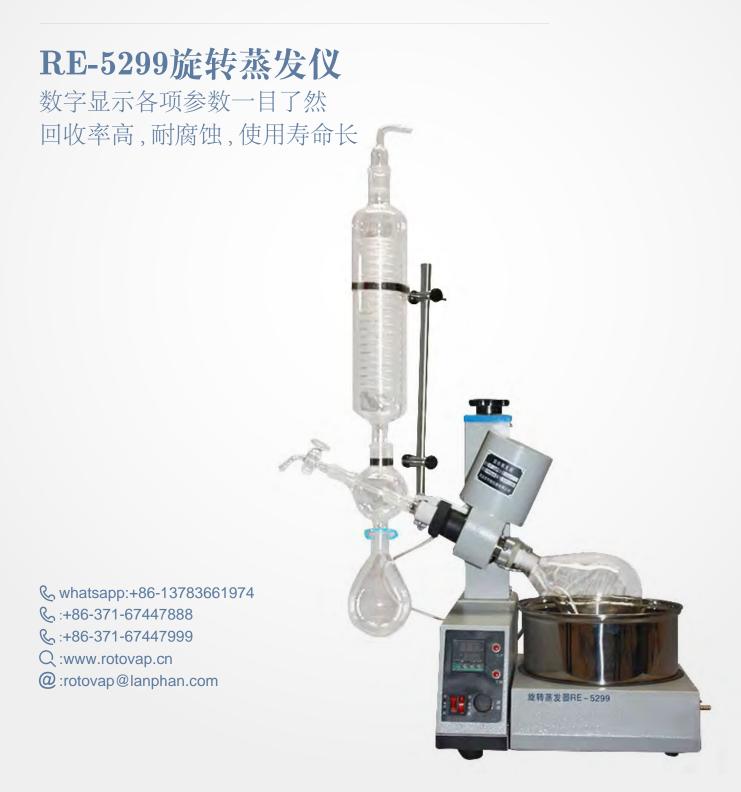

# **RE-5299 Rotary Evaporato**

Digital display of parameters makes it clear at a glanc Corrosion resistance and long service life

RE-5299旋转蒸发仪最大容量2000ml,转速5-120r.p.m,电机功率25W。RE-5299旋转蒸发仪采用微电机变速,可通过手动或 电动的方式,实现主机的上升或下降,埋入式传感器,数字显示温度,温度自动控制,实验操作更加准确方便.旋转蒸发仪能在 恒温加热、负压条件下旋转形成薄膜,高效蒸发,然后在冷却回收溶媒,特别适合对热敏感物料结晶、分离、溶媒回收等作 业。