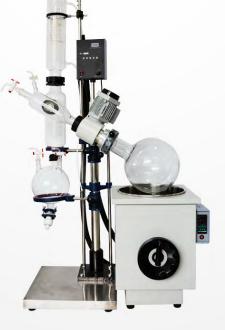

# **RE-5299 Rotary Evaporato**

Digital display of parameters makes it clear at a glanc Corrosion resistance and long service life

## **PRODUCT DESCRIPTION** 产品描述

Rotary evaporator, also called rotavap or rotovap, is a commonly used lab instrument in chemistry laboratory, mainly used in continuous distillation of a large amount of volatile solvent under negative pressure. Especially for the concentration of extract liquor and distillation of receive liquid when chromatograph. Because evaporator is vacuumized, to be distilled solvent' s boiling point depressed. In general, ingredient which is distilled form sample is the target ingredient in chemical research, such as extracting some natural ingredient from organic synthesis sample. Rotary evaporator mostly is used for isolating low-boiling ingredient, such as hexane, ethyl acetate, that presenting liquid state under indoor temperature and normal pressure. Besides, it can dislodge some ingredient in sample by standard operation. RE-5299 rotary evaporator's maximum capacity is 2000ml, rotate speed is 5-120r.p.m, motor power is 25W. RE-5299 rotary evaporator use micro-motor to change speed, its main engine can go up and down by manual or electric means. Buried type sensor, digital display temperature and automatic controlled temperature makes experiment more accuracy and convenient. Rotary evaporator can rotate to form thin film and efficiently evaporation under thermostat heating and negative pressure, then cooling recycle the solvent, it is especially suitable for heat reactive material's crystallization, separation and solvent recovery.

RE-5299旋转蒸发仪最大容量2000ml,转速5-120r.p.m,电机功率25W。RE-5299旋转蒸发仪采用微电机变速,可通过手动或 电动的方式,实现主机的上升或下降,埋入式传感器,数字显示温度,温度自动控制,实验操作更加准确方便.旋转蒸发仪能在 恒温加热、负压条件下旋转形成薄膜,高效蒸发,然后在冷却回收溶媒,特别适合对热敏感物料结晶、分离、溶媒回收等作 业。

## PRODUCT PARAMETER 产品参数

| Type<br>型号                                            | RE-5299                                                      |
|-------------------------------------------------------|--------------------------------------------------------------|
| Glass Material<br>玻璃材质                                | GG-17                                                        |
| Support Material<br>支架材质                              | Antisepis Plastic Spraying<br>喷塑防腐                           |
| Shell Material<br>锅壳材质                                | Antisepis Plastic Spraying 265*310*80mm<br>喷塑防腐 265*310*80mm |
| Inner Container Material<br>锅胆材质                      | Stainless Steel 250*140mm<br>不锈钢 250*140mm                   |
| Volume of Ritary Bottle<br>旋转瓶容积                      | 1L 24#Standard Aperture<br>1L 24#标口                          |
| Volume of Recycling Bottle<br>收集瓶容积                   | 0.5L 24#Standard Aperture<br>0.5L 24#标口                      |
| Vacuum Degree<br>真空度                                  | 0.098Mpa                                                     |
| Rotating Power<br>旋转功率                                | 30W                                                          |
| Rotating Speed<br>旋转速度                                | 0-120rpm                                                     |
| Heating Power<br>加热功率                                 | 1KW                                                          |
| Temperature Control Range of<br>Bath Kettle<br>浴锅控温范围 | 0-99°C                                                       |
| TemperatureAccuracy<br>控温精度                           | ±1°C                                                         |
| Up and Down distanc<br>升降行程                           | 120mm                                                        |
| Voltage/Frequency(V/Hz)<br>电压/频率(V/Hz)                | 220V/50Hz                                                    |
| Shape Size(mm)<br>外形尺寸(mm)                            | 770*440*1005                                                 |
| Package Size(mm)<br>包装尺寸(mm)                          | 590*460*460 0.12m <sup>3</sup>                               |
| Package Weight(KG)<br>包装重量(kg)                        | 21                                                           |