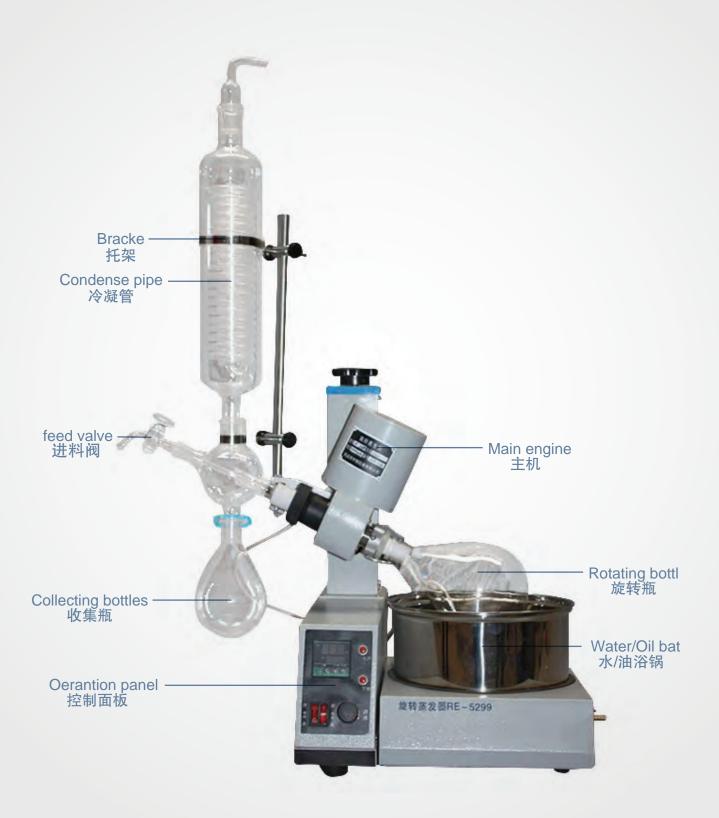

nd automatic controlled temperature makes experiment more accuracy and convenient. Rotary evaporator can rotate to form thin film and efficiently evaporation under thermostat heating and negative pressure, then cooling recycle the solvent, it is especially suitable for heat reactive material's crystallization, separation and solvent recovery.

旋转蒸发仪又称旋转蒸发器或旋蒸,是一种化学实验室常用的实验仪器,主要用于在负压条件下连续蒸馏大量易挥发性溶 剂。尤其对萃取液的浓缩和色谱分离时的接收液的蒸馏,可以分离和纯化反应产物。由于蒸发仪被抽真空,待蒸馏的溶剂沸点 降低。通常情况下,从样品中蒸馏出来的成分是化学研究中目的成分,例如有机合成样品中提取某种天然成分。旋转蒸发仪多 数情况下使用来分离低沸点的成分,例如己烷、乙酸乙酯,这些成分在室温和常压状态下呈液态。另外,通过规范的操作,也可 以达到去除样品所含的某种成分。

RE-5299旋转蒸发仪最大容量2000ml,转速5-120r.p.m,电机功率25W。RE-5299旋转蒸发仪采用微电机变速,可通过手动或 电动的方式,实现主机的上升或下降,埋入式传感器,数字显示温度,温度自动控制,实验操作更加准确方便.旋转蒸发仪能在 恒温加热、负压条件下旋转形成薄膜,高效蒸发,然后在冷却回收溶媒,特别适合对热敏感物料结晶、分离、溶媒回收等作 业。

#### DETAILS DRAWING 零件详图



## PRODUCT PARAMETER 产品参数

| Type<br>型号                                            | RE-5299                                                      |
|-------------------------------------------------------|--------------------------------------------------------------|
| Glass Material<br>玻璃材质                                | GG-17                                                        |
| Support Material<br>支架材质                              | Antisepis Plastic Spraying<br>喷塑防腐                           |
| Shell Material<br>锅壳材质                                | Antisepis Plastic Spraying 265*310*80mm<br>喷塑防腐 265*310*80mm |
| Inner Container Material<br>锅胆材质                      | Stainless Steel 250*140mm<br>不锈钢 250*140mm                   |
| Volume of Ritary Bottle<br>旋转瓶容积