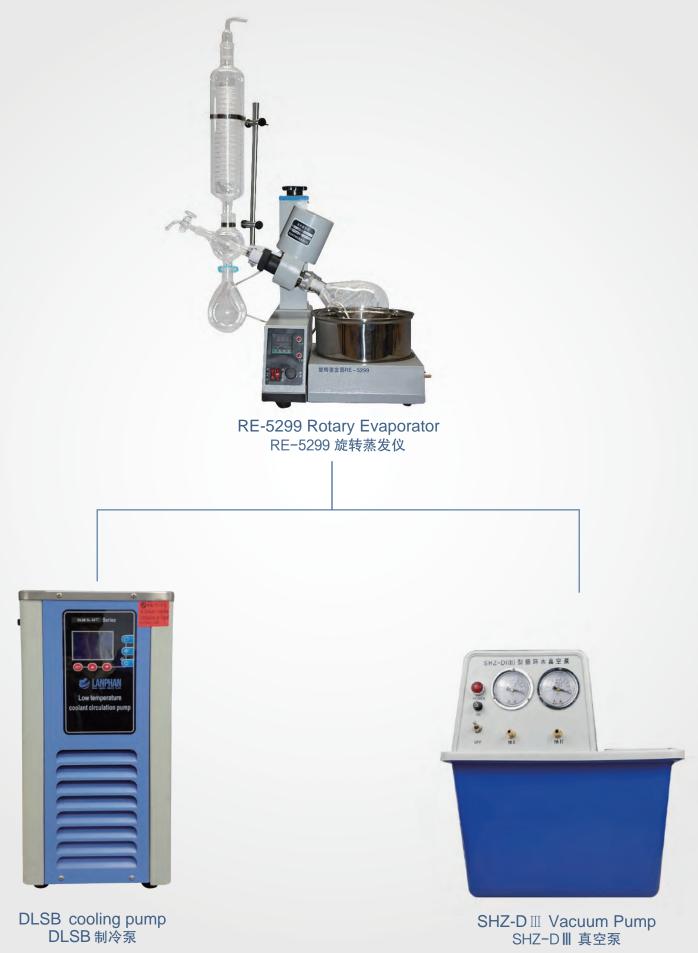

iner without welding, annular heating tube heating evenly, heating rate is fas 智能数显升降型水油通用浴锅,不锈钢一次成型 内胆无焊接,环形加热管加热均匀,升温速率快



#### Condenser Tube 冷凝管

The double backflow vertical efficient snakelike condenser makes it fast to condensate solvent and recovery rate approach to 100%;

双回流立式高效蛇形冷凝器使溶剂冷凝速度快,回收率接近100%





#### Manual tilt 手动倾斜

The main unit can be tilted arbitrarily within the range of 0-15°, which can better match the water bath, and the rotating bottle can adapt to a wider range 主机可在0-15°范围内任意倾斜,可以更好的 与水浴锅配合,旋转瓶适应范围更广

#### Monito 控制面板

The digital display of rotor speed and the temperature of the heating pot makes the parameters information clear at a glance. The main engine can be raised or lowered by manual

数字显示转速和加热锅温度,各项参数一目了 然,可手动实现主机的升降

#### MATCHING PRODUCTS 配套产品



#### SERIES PRODUCTS 系列产品



RE-100Pro

RE-2010

RE-2000E







R-1050

RE-2002

RE-5003

#### QUALITY CERTIFICATION 品质认证









This system is valid for the Sales of Valves, pipe fittings, rubber products, plastic products, metal products, glassware, water treatment equipment, stainless steel products, children's toys, needles textiles, mechanical and electrical products, amusement equipment, building materials, machinery equipment, hardware tools; Design and construction of anti-corroson insulation engineering, municipal engineering, highway engineering; Construction labor subcontracting; Electromechanical equipment installation engineering; Installation of water and electricity; Integrated wiring system engineering; Installation and maintenance of computer; Technical development, t