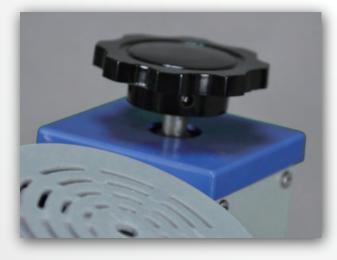

#### Manual tilt 手动倾斜

The main unit can be tilted arbitrarily within the range of 0-15°, which can better match the water bath, and the rotating bottle can adapt to a wider range 主机可在0-15°范围内任意倾斜,可以更好的 与水浴锅配合,旋转瓶适应范围更广