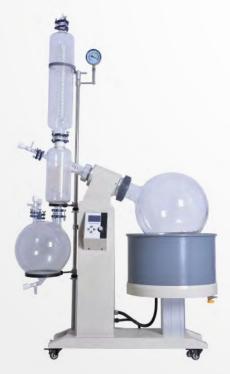

### 产品描述

RE-5003 rotary evaporator's rotary bottle maximum capacity is 50L, receiving bottle's maximum capacity is 30L, rotate speed is 0-90r.p.m, motor power is 250W. RE-5003 rotary evaporator(evaporating bottle volume>10L) is equipped with double condenser(main and vice condenser), which has better condensation effect and higher recovery rate. Because this rotary evaporator works under vacuum condition, and contact segment all adopt high temperature resistance material-high borosilicate glass and PTFE material, it is especially suitable for heat reactive material and material which is corrosive to stainless steel's concentration, crystallization, separation and solvent recovery.

RE-5003旋转蒸发仪旋转瓶最大容量50L,收集瓶容量20L,转速0-90r.p.m,电机功率250W。RE-5003旋转蒸发仪(蒸发瓶容量在10升以上)配备双冷凝器(主冷、副冷)冷凝效果更佳,回收率更高。由于本仪器是在真空条件下工作,且与物料接触部分全部采用耐高温高硼硅玻璃和聚四氟乙稀材料,所以本仪器特别适用于对热敏感性物料及对不锈钢等金属材料有腐蚀的物料的浓缩、结晶、分离、溶媒回收。

本仪器接触面积大、蒸发效率高、使用方便、噪音低、密封可靠,可处理易发泡物料,且规格齐全,已形成2L、3L、5L、10L、20L、30L、50L、100L等多种规格产品,100L旋蒸是本厂独家研发推出的大型旋蒸,便于客户在实际大规模生产中的需要。