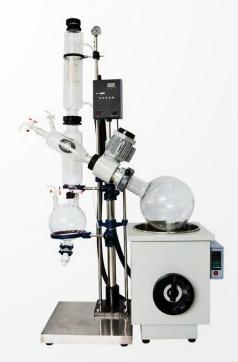

# **RE-5003 Rotary Evaporator**

Using PTFE and rubber composite seal with high recovery Corrosion resistance and long service life

### 产品描述

RE-5003 rotary evaporator's rotary bottle maximum capacity is 50L, receiving bottle's maximum capacity is 30L, rotate speed is 0-90r.p.m, motor power is 250W. RE-5003 rotary evaporator(evaporating bottle volume>10L) is equipped with double condenser(main and vice condenser), which has better condensation effect and higher recovery rate. Because this rotary evaporator works under vacuum condition, and contact segment all adopt high temperature resistance material-high borosilicate glass and PTFE material, it is especially suitable for heat reactive material and material which is corrosive to stainless steel's concentration, crystallization, separation and solvent recovery.

The rotary evaporator has advantages of large contact area, high evaporation efficient, easy to handle, low noise, good sealing performance, complete in specifications and can manage easily foam material. It already has various specification products: 2L, 3L, 5L, 10L, 20L, 30L, 50L, 100L and so on, and the 100L rotary evaporator is an exclusive research and developed large-size rotary evaporator of our company, designed for the purpose of mass production need.

# PRODUCT PARAMETER 产品参数

| Type<br>型号                                            | RE-5003                                                         |
|-------------------------------------------------------|-----------------------------------------------------------------|
| Glass Material<br>玻璃材质                                | GG-17                                                           |
| Support Material<br>支架材质                              | Stainless steel<br>不锈钢                                          |
| Shell Material<br>锅壳材质                                | Antiseosis Plastic Spraying 710*620*700mm<br>喷塑防腐 710*620*700mm |
| Inner Container Material<br>锅胆材质                      | Stainless steel 550*320mm<br>不锈钢 550*320mm                      |
| Baseborad Size<br>底板尺寸                                | 804*574mm                                                       |
| Volume of Ritary Bottle<br>旋转瓶容积                      | 50L                                                             |
| Volume of Recycling Bottle<br>收集瓶容积                   | 20L ¢60 flange port<br>20L ¢60 法兰□                              |
| Vacuum Degree<br>真空度                                  | 0.098Mpa                                                        |
| Rotating Power<br>旋转功率                                | 180W 220V/50Hz                                                  |
| Rotating Speed<br>旋转速度                                | 0-110rpm                                                        |
| Heating Power<br>加热功率                                 | 5KW 380V/50Hz                                                   |
| Temperature Control Range of<br>Bath Kettle<br>浴锅控温范围 | 0-400°C                                                         |
| TemperatureAccuracy<br>控温精度                           | ±1°C                                                            |
| Up and Down distanc<br>升降行程                           | 180mm                                                           |
| Shape Size(mm)<br>外形尺寸(mm)                            | 1520*620*2470mm                                                 |
| Package Size(mm)<br>包装尺寸(mm)                          | 1450*390*440 1150*840*660 790*730*790 1.34m³                    |
| Package Weight(KG)<br>包装重量(kg)                        | 170                                                             |
|                                                       |                                                                 |