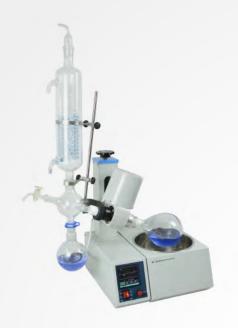

# **RE-5003 Rotary Evaporator**

Using PTFE and rubber composite seal with high recovery Corrosion resistance and long service life

### 产品描述

RE-5003 rotary evaporator's rotary bottle maximum capacity is 50L, receiving bottle's maximum capacity is 30L, rotate speed is 0-90r.p.m, motor power is 250W. RE-5003 rotary evaporator(evaporating bottle volume>10L) is equipped with double condenser(main and vice condenser), which has better condensation effect and higher recovery rate. Because this rotary evaporator works under vacuum condition, and contact segment all adopt high temperature resistance material-high borosilicate glass and PTFE material, it is especially suitable for heat reactive material and material which is corrosive to stainless steel's concentration, crystallization, separation and solvent recovery.

The rotary evaporator has advantages of large contact area, high evaporation efficient, easy to handle, low noise, good sealing performance, complete in specifications and can manage easily foam material. It already has various specification products: 2L, 3L, 5L, 10L, 20L, 30L, 50L, 100L and so on, and the 100L rotary evaporator is an exclusive research and developed large-size rotary evaporator of our company, designed for the purpose of mass production need.

RE-5003旋转蒸发仪旋转瓶最大容量50L,收集瓶容量20L,转速0-90r.p.m,电机功率250W。RE-5003旋转蒸发仪(蒸发瓶容量在10升以上)配备双冷凝器(主冷、副冷)冷凝效果更佳,回收率更高。由于本仪器是在真空条件下工作,且与物料接触部分全部采用耐高温高硼硅玻璃和聚四氟乙稀材料,所以本仪器特别适用于对热敏感性物料及对不锈钢等金属材料有腐蚀的物料的浓缩、结晶、分离、溶媒回收。

本仪器接触面积大、蒸发效率高、使用方便、噪音低、密封可靠,可处理易发泡物料,且规格齐全,已形成2L、3L、5L、10L、20L、30L、50L、100L等多种规格产品,100L旋蒸是本厂独家研发推出的大型旋蒸,便于客户在实际大规模生产中的需要。