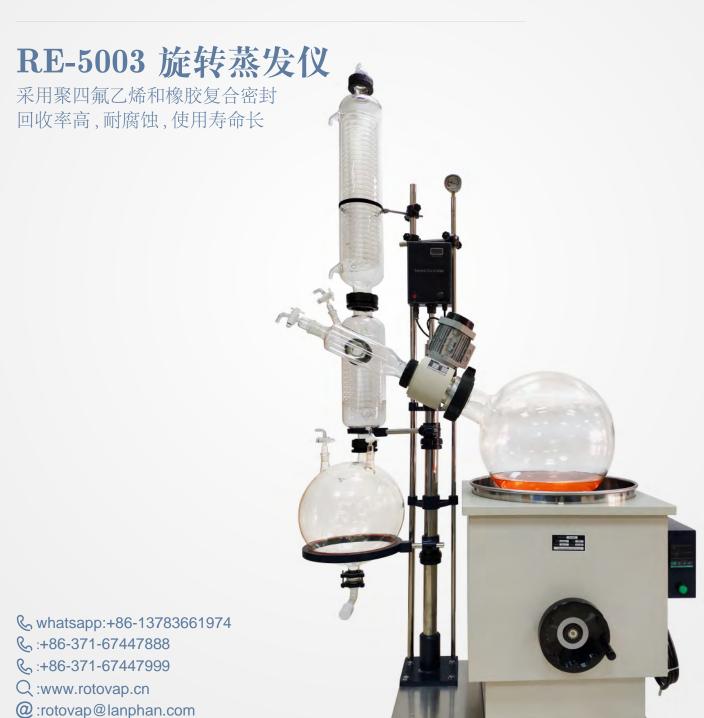

# **RE-5003 Rotary Evaporator**

Using PTFE and rubber composite seal with high recovery Corrosion resistance and long service life

### 产品描述

RE-5003 rotary evaporator's rotary bottle maximum capacity is 50L, receiving bottle's maximum capacity is 30L, rotate speed is 0-90r.p.m, motor power is 250W. RE-5003 rotary evaporator(evaporating bottle volume>10L) is equipped with double condenser(main and vice condenser), which has better condensation effect and higher recovery rate. Because this rotary evaporator works under vacuum condition, and contact segment all adopt high temperature resistance material-high borosilicate glass and PTFE material, it is especially suitable for heat reactive material and material which is corrosive to stainless steel's concentration, crystallization, separation and solvent recovery.

RE-5003旋转蒸发仪旋转瓶最大容量50L,收集瓶容量20L,转速0-90r.p.m,电机功率250W。RE-5003旋转蒸发仪(蒸发瓶容量在10升以上)配备双冷凝器(主冷、副冷)冷凝效果更佳,回收率更高。由于本仪器是在真空条件下工作,且与物料接触部分全部采用耐高温高硼硅玻璃和聚四氟乙稀材料,所以本仪器特别适用于对热敏感性物料及对不锈钢等金属材料有腐蚀的物料的浓缩、结晶、分离、溶媒回收。

本仪器接触面积大、蒸发效率高、使用方便、噪音低、密封可靠,可处理易发泡物料,且规格齐全,已形成2L、3L、5L、10L、20L、30L、50L、100L等多种规格产品,100L旋蒸是本厂独家研发推出的大型旋蒸,便于客户在实际大规模生产中的需要。