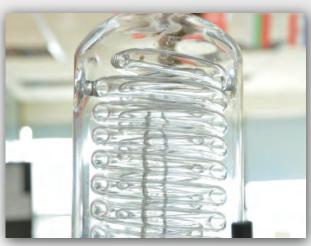

## Condenser Tube 冷凝管

borosilicate glass one - time forming high - efficiency serpentine condensing tube,good condensing effect and high recover 高硼硅玻璃一次成型高效蛇形冷凝管,冷凝效果好,回收率高