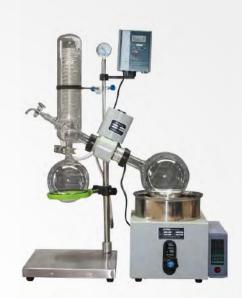

### 产品描述

RE-5003 rotary evaporator's rotary bottle maximum capacity is 50L, receiving bottle's maximum capacity is 30L, rotate speed is 0-90r.p.m, motor power is 250W. RE-5003 rotary evaporator(evaporating bottle volume>10L) is equipped with double condenser(main and vice condenser), which has better condensation effect and higher recovery rate. Because this rotary evaporator works under vacuum condition, and contact segment all adopt high temperature resistance material-high borosilicate glass and PTFE material, it is especially suitable for heat reactive material and material which is corrosive to stainless steel's concentration, crystallization, separation and solvent recovery.

RE-5003旋转蒸发仪旋转瓶最大容量50L,收集瓶容量20L,转速0-90r.p.m,电机功率250W。RE-5003旋转蒸发仪(蒸发瓶容量在10升以上)配备双冷凝器(主冷、副冷)冷凝效果更佳,回收率更高。由于本仪器是在真空条件下工作,且与物料接触部分全部采用耐高温高硼硅玻璃和聚四氟乙稀材料,所以本仪器特别适用于对热敏感性物料及对不锈钢等金属材料有腐蚀的物料的浓缩、结晶、分离、溶媒回收。

本仪器接触面积大、蒸发效率高、使用方便、噪音低、密封可靠,可处理易发泡物料,且规格齐全,已形成2L、3L、5L、10L、20L、30L、50L、100L等多种规格产品,100L旋蒸是本厂独家研发推出的大型旋蒸,便于客户在实际大规模生产中的需要。