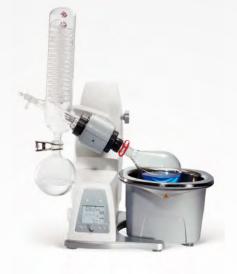

### 产品描述

RE-5003 rotary evaporator's rotary bottle maximum capacity is 50L, receiving bottle's maximum capacity is 30L, rotate speed is 0-90r.p.m, motor power is 250W. RE-5003 rotary evaporator(evaporating bottle volume>10L) is equipped with double condenser(main and vice condenser), which has better condensation effect and higher recovery rate. Because this rotary evaporator works under vacuum condition, and contact segment all adopt high temperature resistance material-high borosilicate glass and PTFE material, it is especially suitable for heat reactive material and material which is corrosive to stainless steel's concentration, crystallization, separation and solvent recovery.

RE-5003旋转蒸发仪旋转瓶最大容量50L,收集瓶容量20L,转速0-90r.p.m,电机功率250W。RE-5003旋转蒸发仪(蒸发瓶容量在10升以上)配备双冷凝器(主冷、副冷)冷凝效果更佳,回收率更高。由于本仪器是在真空条件下工作,且与物料接触部分全部采用耐高温高硼硅玻璃和聚四氟乙稀材料,所以本仪器特别适用于对热敏感性物料及对不锈钢等金属材料有腐蚀的物料的浓缩、结晶、分离、溶媒回收。

本仪器接触面积大、蒸发效率高、使用方便、噪音低、密封可靠,可处理易发泡物料,且规格齐全,已形成2L、3L、5L、10L、20L、30L、50L、100L等多种规格产品,100L旋蒸是本厂独家研发推出的大型旋蒸,便于客户在实际大规模生产中的需要。