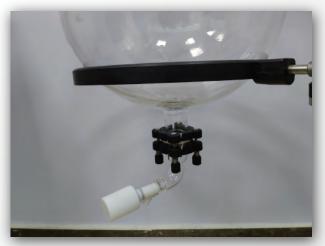

# Discharging Valve <sup>放料阀</sup>

Full PTFE discharge valve, no material completely free of pollution PTFE组合旋转密封,有效保持系统的高真空度