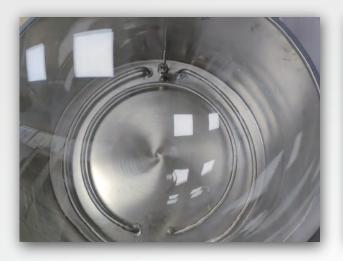

# Water Bath 浴锅

Intelligent digital display lifting water and oil universal bath, stainless steel one-time forming liner without welding, annular heating tube heating evenly, heating rate is fas

智能数显升降型水油通用浴锅,不锈钢一次成型内胆无焊接,环形加热管加热均匀,升温速率快