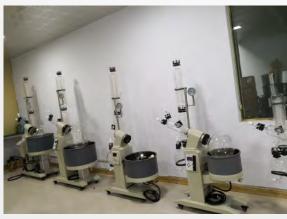

### 产品描述

RE-5003 rotary evaporator's rotary bottle maximum capacity is 50L, receiving bottle's maximum capacity is 30L, rotate speed is 0-90r.p.m, motor power is 250W. RE-5003 rotary evaporator(evaporating bottle volume>10L) is equipped with double condenser(main and vice condenser), which has better condensation effect and higher recovery rate. Because this rotary evaporator works under vacuum condition, and contact segment all adopt high temperature resistance material-high borosilicate glass and PTFE material, it is especially suitable for heat reactive material and material which is corrosive to stainless steel's concentration, crystallization, separation and solvent recovery.

The rotary evaporator has advantages of large contact area, high evaporation efficient, easy to handle, low noise, good sealing performance, complete in specifications and can manage easily foam material. It already has various specification products: 2L, 3L, 5L, 10L, 20L, 30L, 50L, 100L and so on, and the 100L rotary evaporator is an exclusive research and developed large-size rotary evaporator of our company, designed for the purpose of mass production need.

RE-5003旋转蒸发仪旋转瓶最大容量50L,收集瓶容量20L,转速0-90r.p.m,电机功率250W。RE-5003旋转蒸发仪(蒸发瓶容量在10升以上)配备双冷凝器(主冷、副冷)冷凝效果更佳,回收率更高。由于本仪器是在真空条件下工作,且与物料接触部分全部采用耐高温高硼硅玻璃和聚四氟乙稀材料,所以本仪器特别适用于对热敏感性物料及对不锈钢等金属材料有腐蚀的物料的浓缩、结晶、分离、溶媒回收。

本仪器接触面积大、蒸发效率高、使用方便、噪音低、密封可靠,可处理易发泡物料,且规格齐全,已形成2L、3L、5L、10L、20L、30L、50L、100L等多种规格产品,100L旋蒸是本厂独家研发推出的大型旋蒸,便于客户在实际大规模生产中的需要。