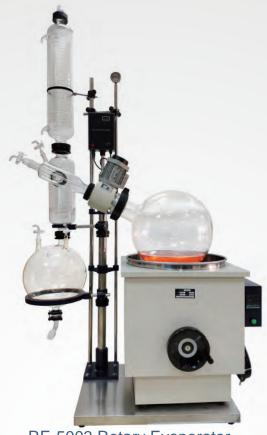

### 产品描述

RE-5003 rotary evaporator's rotary bottle maximum capacity is 50L, receiving bottle's maximum capacity is 30L, rotate speed is 0-90r.p.m, motor power is 250W. RE-5003 rotary evaporator(evaporating bottle volume>10L) is equipped with double condenser(main and vice condenser), which has better condensation effect and higher recovery rate. Because this rotary evaporator works under vacuum condition, and contact segment all adopt high temperature resistance material-high borosilicate glass and PTFE material, it is especially suitable for heat reactive material and material which is corrosive to stainless steel's concentration, crystallization, separation and solvent recovery.

The rotary evaporator has advantages of large contact area, high evaporation efficient, easy to handle, low noise, good sealing performance, complete in specifications and can manage easily foam material. It already has various specification products: 2L, 3L, 5L, 10L, 20L, 30L, 50L, 100L and so on, and the 100L rotary evaporator is an exclusive research and developed large-size rotary evaporator of our company, designed for the purpose of mass production need.

# PRODUCT PARAMETER 产品参数

| Type<br>型号                                            | RE-5003                                                         |
|-------------------------------------------------------|-----------------------------------------------------------------|
| Glass Material<br>玻璃材质                                | GG-17                                                           |
| Support Material<br>支架材质                              | Stainless steel<br>不锈钢                                          |
| Shell Material<br>锅壳材质                                | Antiseosis Plastic Spraying 710*620*700mm<br>喷塑防腐 710*620*700mm |
| Inner Container Material<br>锅胆材质                      | Stainless steel 550*320mm<br>不锈钢 550*320mm                      |
| Baseborad Size<br>底板尺寸                                | 804*574mm                                                       |
| Volume of Ritary Bottle<br>旋转瓶容积                      | 50L                                                             |
| Volume of Recycling Bottle<br>收集瓶容积                   | 20L ¢60 flange port<br>20L ¢60 法兰□                              |
| Vacuum Degree<br>真空度                                  | 0.098Mpa                                                        |
| Rotating Power<br>旋转功率                                | 180W 220V/50Hz                                                  |
| Rotating Speed<br>旋转速度                                | 0-110rpm                                                        |
| Heating Power<br>加热功率                                 | 5KW 380V/50Hz                                                   |
| Temperature Control Range of<br>Bath Kettle<br>浴锅控温范围 | 0-400°C                                                         |
| TemperatureAccuracy<br>控温精度                           | ±1°C                                                            |
| Up and Down distanc<br>升降行程                           | 180mm                                                           |
| Shape Size(mm)<br>外形尺寸(mm)                            | 1520*620*2470mm                                                 |
| Package Size(mm)<br>包装尺寸(mm)                          | 1450*390*440 1150*840*660 790*730*790 1.34m³                    |
| Package Weight(KG)<br>包装重量(kg)                        | 170                                                             |
|                                                       |                                                                 |