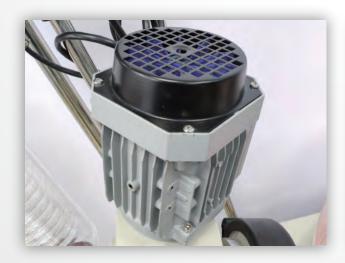

装尺寸(mm)                          | 1450*390*440 1150*840*660 790*730*790 1.34m³                    |
| Package Weight(KG)<br>包装重量(kg)                        | 170                                                             |
|                                                       |                                                                 |

#### PRODUCT DETAILS

# 细节优点



# Water Bath 浴锅

Intelligent digital display lifting water and oil universal bath, stainless steel one-time forming liner without welding, annular heating tube heating evenly, heating rate is fas

智能数显升降型水油通用浴锅,不锈钢一次成型内胆无焊接,环形加热管加热均匀,升温速率快



## Condenser Tube 冷凝管

borosilicate glass one - time forming high - efficiency serpentine condensing tube,good condensing effect and high recover 高硼硅玻璃一次成型高效蛇形冷凝管,冷凝效果好,回收率高



## Motor 电机

High quality stainless steel prow,frequency contro

优质不锈钢机头,变频调速



# Discharging Valve <sup>放料阀</sup>

Full PTFE discharge valve, no material completely free of pollution PTFE组合旋转密封,有效保持系统的高真空度

# MATCHING PRODUCTS

配套产品



RE-5003 Rotary Evaporator RE-5003 旋转蒸发仪



DLSB cooling pump DLSB 制冷泵



SHZ-95B Vacuum Pump SHZ-95B 真空泵



旋片式真空泵



Rotary Vane Vacuum Pump YH Diaphragm Vacuum Pump YH隔膜真空泵

# SERIES PRODUCTS 系列产品







RE-52A

RE-100Pro

RE-2000E







R-1050

RE-3002

RE-2002

# QUALITY CERTIFICATION 品质认证









# CUSTOMERS FROM VARIOUS COUNTRIES 各国客户









FACTORY SITUATION 工厂情况









# TRANSPORT 快递物流











| Type<br>型号                      | RE-5003                                      |  |
|---------------------------------|-------------------------