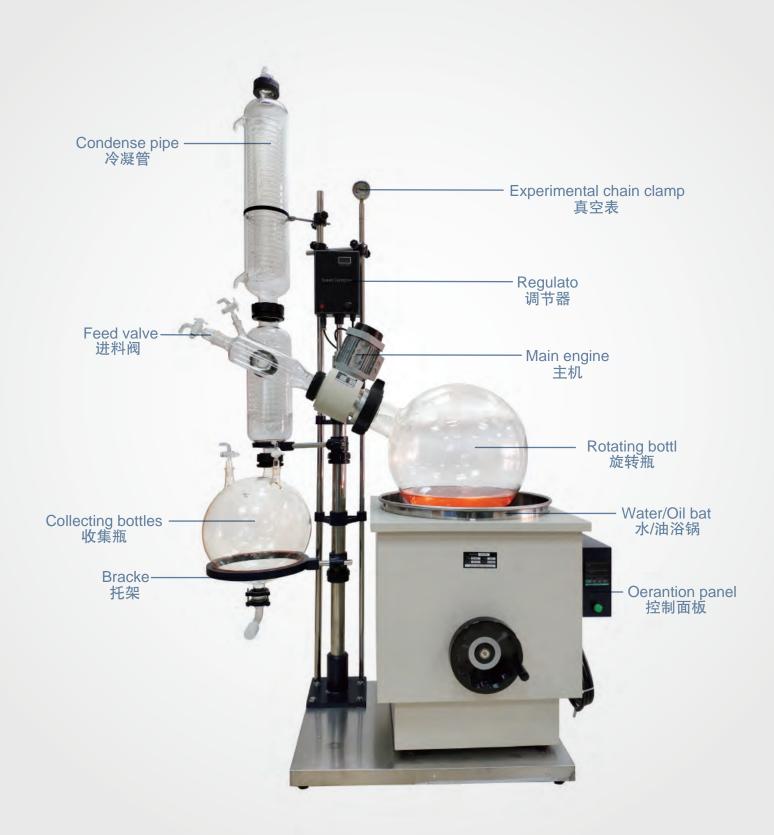

#### PRODUCT DETAILS

# 细节优点

# Water Bath 浴锅

Intelligent digital display lifting water and oil universal bath, stainless steel one-time forming liner without welding, annular heating tube heating evenly, heating rate is fas

智能数显升降型水油通用浴锅,不锈钢一次成型内胆无焊接,环形加热管加热均匀,升温速率快

## Condenser Tube 冷凝管

borosilicate glass one - time forming high - efficiency serpentine condensing tube,good condensing effect and high recover 高硼硅玻璃一次成型高效蛇形冷凝管,冷凝效果好,回收率高

## Motor 电机

High quality stainless steel prow,frequency contro

优质不锈钢机头,变频调速

# Discharging Valve <sup>放料阀</sup>

Full PTFE discharge valve, no material completely free of pollution PTFE组合旋转密封,有效保持系统的高真空度