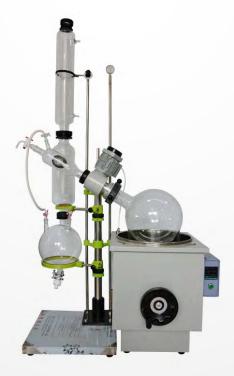

### 产品描述

RE-5003 rotary evaporator's rotary bottle maximum capacity is 50L, receiving bottle's maximum capacity is 30L, rotate speed is 0-90r.p.m, motor power is 250W. RE-5003 rotary evaporator(evaporating bottle volume>10L) is equipped with double condenser(main and vice condenser), which has better condensation effect and higher recovery rate. Because this rotary evaporator works under vacuum condition, and contact segment all adopt high temperature resistance material-high borosilicate glass and PTFE material, it is especially suitable for heat reactive material and material which is corrosive to stainless steel's concentration, crystallization, separation and solvent recovery.

RE-5003旋转蒸发仪旋转瓶最大容量50L,收集瓶容量20L,转速0-90r.p.m,电机功率250W。RE-5003旋转蒸发仪(蒸发瓶容量在10升以上)配备双冷凝器(主冷、副冷)冷凝效果更佳,回收率更高。由于本仪器是在真空条件下工作,且与物料接触部分全部采用耐高温高硼硅玻璃和聚四氟乙稀材料,所以本仪器特别适用于对热敏感性物料及对不锈钢等金属材料有腐蚀的物料的浓缩、结晶、分离、溶媒回收。

本仪器接触面积大、蒸发效率高、使用方便、噪音低、密封可靠,可处理易发泡物料,且规格齐全,已形成2L、3L、5L、10L、20L、30L、50L、100L等多种规格产品,100L旋蒸是本厂独家研发推出的大型旋蒸,便于客户在实际大规模生产中的需要。