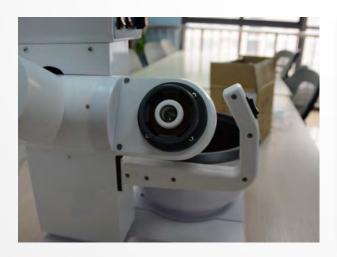

#### Double seal 双层密封

Teflon and fluororubber are double sealed to maintain high vacuum

特氟龙(Teflon)和氟橡胶进行双层密封,保持高真空度