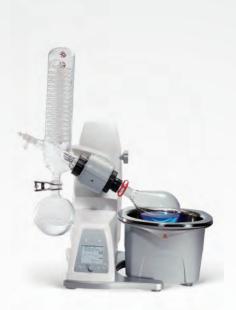

#### 产品描述

RE-5000B rotary evaporator mainly used for continuous distillation of a large amount of volatile solvent under negative pressure. Especially for the concentration of extract liquor and distillation of receive liquid when chromatograph, it can isolate and purify reaction product. In reduced pressure condition, when solvent distillation, distillation flask in continuous rotation, the distillation flask is a pyriform or round-bottom flask who is connected to vacuum pump by a snakelike condenser pipe, the other open mouth of condenser pipe is connected to receiving flask to receive evaporated organic solvent. There is a three-way valve between condenser pipe and vacuum pump, when system connect to air, take down distillation flask and receiving flask to transfer solvent. Please reduce pressure first before rotate distillation flask; and please power off first before connect to air, to prevent the rotating distillation flask from falling off. Thermostatic water bath is the heat source for distillation. RE-5000B rotary evaporator mainly used in medicine, chemical engineering, biopharmacy industries for the concentration, crystallization, drying, separation and solvent recovery, especially suitable for concentrate and purify high temperature easily decomposed material.

RE-5000B型旋转蒸发仪主要用于在减压条件下连续蒸馏大量易挥发性溶剂,尤其对萃取液的浓缩和色谱分离时的接收液的蒸馏,可以分离和纯化反应产物。在减压情况下,当溶剂蒸馏时,蒸馏烧瓶连续转动,蒸馏烧瓶是一个带有标准磨口接口的梨形或圆底烧瓶,通过高度回流蛇形冷凝管与减压泵相连,回流冷凝管另一开口与带有磨口的接收烧瓶相连,用于接收被蒸发的有机溶剂。在冷凝管与减压泵之间有一个三通活塞,当体系与大气相通时,可以将蒸馏烧瓶和接液烧瓶取下转移溶剂,当体系与减压泵相通时,则体系应处于减压状态。使用时,应先减压,再开动电动机转动蒸馏烧瓶;结束时,应先停机,再通大气,以防蒸馏烧瓶在转动中脱落。作为蒸馏的热源,常配有相应的恒温水槽。RE-5000B型旋转蒸发仪主要用于医药、化工和生物制药等行业的浓缩、结晶、干燥、分离及溶媒回收,特别适用对高温容易分解变性的生物制品的浓缩提纯。