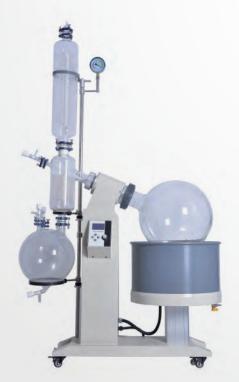

#### 产品描述

RE-5000B rotary evaporator mainly used for continuous distillation of a large amount of volatile solvent under negative pressure. Especially for the concentration of extract liquor and distillation of receive liquid when chromatograph, it can isolate and purify reaction product. In reduced pressure condition, when solvent distillation, distillation flask in continuous rotation, the distillation flask is a pyriform or round-bottom flask who is connected to vacuum pump by a snakelike condenser pipe, the other open mouth of condenser pipe is connected to receiving flask to receive evaporated organic solvent. There is a three-way valve between condenser pipe and vacuum pump, when system connect to air, take down distillation flask and receiving flask to transfer solvent. Please reduce pressure first before rotate distillation flask; and please power off first before connect to air, to prevent the rotating distillation flask from falling off. Thermostatic water bath is the heat source for distillation. RE-5000B rotary evaporator mainly used in medicine, chemical engineering, biopharmacy industries for the concentration, crystallization, drying, separation and solvent recovery, especially suitable for concentrate and purify high temperature easily decomposed material.

RE-5000B型旋转蒸发仪主要用于在减压条件下连续蒸馏大量易挥发性溶剂,尤其对萃取液的浓缩和色谱分离时的接收液的蒸馏,可以分离和纯化反应产物。在减压情况下,当溶剂蒸馏时,蒸馏烧瓶连续转动,蒸馏烧瓶是一个带有标准磨口接口的梨形或圆底烧瓶,通过高度回流蛇形冷凝管与减压泵相连,回流冷凝管另一开口与带有磨口的接收烧瓶相连,用于接收被蒸发的有机溶剂。在冷凝管与减压泵之间有一个三通活塞,当体系与大气相通时,可以将蒸馏烧瓶和接液烧瓶取下转移溶剂,当体系与减压泵相通时,则体系应处于减压状态。使用时,应先减压,再开动电动机转动蒸馏烧瓶;结束时,应先停机,再通大气,以防蒸馏烧瓶在转动中脱落。作为蒸馏的热源,常配有相应的恒温水槽。RE-5000B型旋转蒸发仪主要用于医药、化工和生物制药等行业的浓缩、结晶、干燥、分离及溶媒回收,特别适用对高温容易分解变性的生物制品的浓缩提纯。