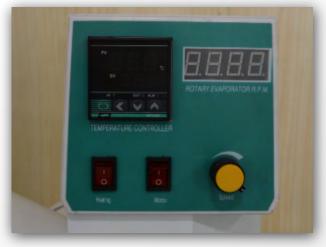

#### Monitor 显示屏

Digital display of both rotary speed and temperature, clear and convenient, electronic stepless speed regulation, operate stably; Humanized operation system, seesaw type button is easy to handle and fast

转速温度双数显,清晰明了,电子无级调速,运行平稳,人性化操作系统,运用跷板式按键,操作方便,响应速度快