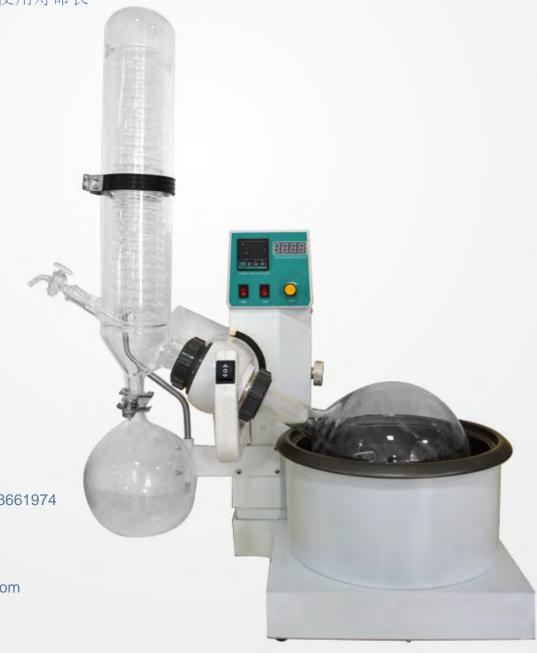

# **RE-5000B Rotary Evaporator**

Electronic stepless speed regulation, operate stably Corrosion resistance and long service life

# RE-5000B旋转蒸发仪

电子无级调速,运行平稳回收率高,耐腐蚀,使用寿命长

& whatsapp:+86-13783661974

**&** :+86-371-67447888

**(**:+86-371-67447999

Q:www.rotovap.cn

@:rotovap@lanphan.com

# PRODUCT DESCRIPTION

#### 产品描述

RE-5000B rotary evaporator mainly used for continuous distillation of a large amount of volatile solvent under negative pressure. Especially for the concentration of extract liquor and distillation of receive liquid when chromatograph, it can isolate and purify reaction product. In reduced pressure condition, when solvent distillation, distillation flask in continuous rotation, the distillation flask is a pyriform or round-bottom flask who is connected to vacuum pump by a snakelike condenser pipe, the other open mouth of condenser pipe is connected to receiving flask to receive evaporated organic solvent. There is a three-way valve between condenser pipe and vacuum pump, when system connect to air, take down distillation flask and receiving flask to transfer solvent. Please reduce pressure first before rotate distillation flask; and please power off first before connect to air, to prevent the rotating distillation flask from falling off. Thermostatic water bath is the heat source for distillation. RE-5000B rotary evaporator mainly used in medicine, chemical engineering, biopharmacy industries for the concentration, crystallization, drying, separation and solvent recovery, especially suitable for concentrate and purify high temperature easily decomposed material.

RE-5000B型旋转蒸发仪主要用于在减压条件下连续蒸馏大量易挥发性溶剂,尤其对萃取液的浓缩和色谱分离时的接收液的蒸馏,可以分离和纯化反应产物。在减压情况下,当溶剂蒸馏时,蒸馏烧瓶连续转动,蒸馏烧瓶是一个带有标准磨口接口的梨形或圆底烧瓶,通过高度回流蛇形冷凝管与减压泵相连,回流冷凝管另一开口与带有磨口的接收烧瓶相连,用于接收被蒸发的有机溶剂。在冷凝管与减压泵之间有一个三通活塞,当体系与大气相通时,可以将蒸馏烧瓶和接液烧瓶取下转移溶剂,当体系与减压泵相通时,则体系应处于减压状态。使用时,应先减压,再开动电动机转动蒸馏烧瓶;结束时,应先停机,再通大气,以防蒸馏烧瓶在转动中脱落。作为蒸馏的热源,常配有相应的恒温水槽。RE-5000B型旋转蒸发仪主要用于医药、化工和生物制药等行业的浓缩、结晶、干燥、分离及溶媒回收,特别适用对高温容易分解变性的生物制品的浓缩提纯。

# **DETAILS DRAWING** 零件详图 Condense pipe · 冷凝管 Oerantion panel 控制面板 Feed valve-进料阀 Main engine 主机 Rotating bottl 旋转瓶 Collecting bottles 收集瓶 Water/Oil bat 水/油浴锅