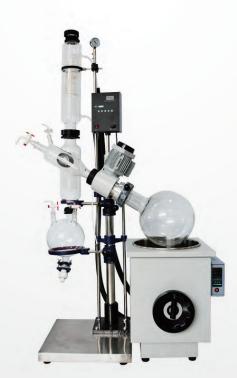

# **DETAILS DRAWING** 零件详图 Condense pipe · 冷凝管 Oerantion panel 控制面板 Feed valve-进料阀 Main engine 主机 Rotating bottl 旋转瓶 Collecting bottles 收集瓶 Water/Oil bat 水/油浴锅

## PRODUCT PARAMETER 产品参数

| Type<br>型号                                            | RE-5000B                                                                                       |  |
|-------------------------------------------------------|------------------------------------------------------------------------------------------------|--|
| Glass Material<br>玻璃材质                                | GG-17                                                                                          |  |
| Support Material<br>支架材质                              | Aluminum allo<br>铝合金                                                                           |  |
| Inner Container Material<br>锅壳材质                      | Aluminum allo+Teflon recombination,full-closed heating 280*170mm<br>铝合金+特氟隆复合锅,全封闭加热 280*170mm |  |
| Volume of Ritary Bottle<br>旋转瓶容积                      | 5L ¢ 50 flange port<br>5L ¢ 50 法兰口                                                             |  |
| Volume of Recycling Bottle<br>收集瓶容积                   | 2L 35#Standard Aperture<br>2L 35#球磨口                                                           |  |
| Rotating Speed<br>旋转速度                                | 0-180rpm                                                                                       |  |
| Rotating Power<br>旋转功率                                | 40W                                                                                            |  |
| Heating Power 加热功率                                    | 1.5KW                                                                                          |  |
| Temperature Control Range of<br>Bath Kettle<br>浴锅控温范围 | 0-99°C                                                                                         |  |
| TemperatureAccuracy<br>控温精度                           | ±1°C                                                                                           |  |
| Up and Down distanc<br>升降行程                           | 120mm                                                                                          |  |
| Voltage/Frequency(V/Hz)<br>电压/频率(V/Hz)                | 220V/50Hz                                                                                      |  |
| Shape Size(mm)<br>外形尺寸(mm)                            | 700*410*880                                                                                    |  |
| Package Size(mm)<br>包装尺寸(mm)                          | 640*540*690                                                                                    |  |
| Package Weight(KG)<br>包装重量(kg)                        | 42.5                                                                                           |  |