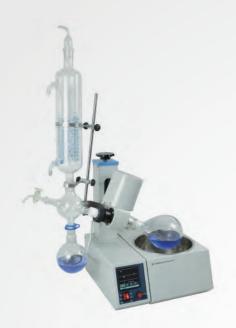

# **RE-5000B Rotary Evaporator**

Electronic stepless speed regulation, operate stably Corrosion resistance and long service life

# RE-5000B旋转蒸发仪

电子无级调速,运行平稳回收率高,耐腐蚀,使用寿命长

& whatsapp:+86-13783661974

**&** :+86-371-67447888

**(**:+86-371-67447999

Q:www.rotovap.cn

@:rotovap@lanphan.com

#### 产品描述

RE-5000B rotary evaporator mainly used for continuous distillation of a large amount of volatile solvent under negative pressure. Especially for the concentration of extract liquor and distillation of receive liquid when chromatograph, it can isolate and purify reaction product. In reduced pressure condition, when solvent distillation, distillation flask in continuous rotation, the distillation flask is a pyriform or round-bottom flask who is connected to vacuum pump by a snakelike condenser pipe, the other open mouth of condenser pipe is connected to receiving flask to receive evaporated organic solvent. There is a three-way valve between condenser pipe and vacuum pump, when system connect to air, take down distillation flask and receiving flask to transfer solvent. Please reduce pressure first before rotate distillation flask; and please power off first before connect to air, to prevent the rotating distillation flask from falling off. Thermostatic water bath is the heat source for distillation. RE-5000B rotary evaporator mainly used in medicine, chemical engineering, biopharmacy industries for the concentration, crystallization, drying, separation and solvent recovery, especially suitable for concentrate and purify high temperature easily decomposed material.

RE-5000B型旋转蒸发仪主要用于在减压条件下连续蒸馏大量易挥发性溶剂,尤其对萃取液的浓缩和色谱分离时的接收液的蒸馏,可以分离和纯化反应产物。在减压情况下,当溶剂蒸馏时,蒸馏烧瓶连续转动,蒸馏烧瓶是一个带有标准磨口接口的梨形或圆底烧瓶,通过高度回流蛇形冷凝管与减压泵相连,回流冷凝管另一开口与带有磨口的接收烧瓶相连,用于接收被蒸发的有机溶剂。在冷凝管与减压泵之间有一个三通活塞,当体系与大气相通时,可以将蒸馏烧瓶和接液烧瓶取下转移溶剂,当体系与减压泵相通时,则体系应处于减压状态。使用时,应先减压,再开动电动机转动蒸馏烧瓶;结束时,应先停机,再通大气,以防蒸馏烧瓶在转动中脱落。作为蒸馏的热源,常配有相应的恒温水槽。RE-5000B型旋转蒸发仪主要用于医药、化工和生物制药等行业的浓缩、结晶、干燥、分离及溶媒回收,特别适用对高温容易分解变性的生物制品的浓缩提纯。