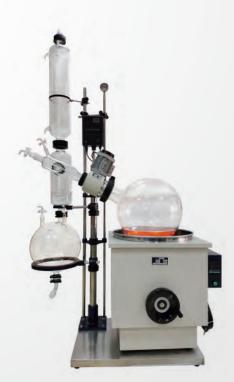

### PRODUCT DETAILS

#### 细节优点

#### Water Bath 浴锅

Thermostatic control the water bath, lifting up and down. 水浴锅电子恒温控制,并可上下升降

#### Condenser Tube 冷凝管

High efficient double condenser to ensure high recovery rate

采用主副高效双冷凝器,确保高回收率

#### Double seal 双层密封

Teflon and fluororubber are double sealed to maintain high vacuum

特氟龙(Teflon)和氟橡胶进行双层密封,保持高真空度

#### Monitor 显示屏

Digital display of both rotary speed and temperature, clear and convenient, electronic stepless speed regulation, operate stably; Humanized operation system, seesaw type button is easy to handle and fast

转速温度双数显,清晰明了,电子无级调速,运行平稳,人性化操作系统,运用跷板式按键,操作方便,响应速度快