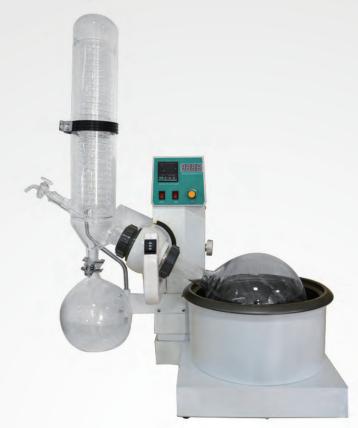

# **DETAILS DRAWING** 零件详图 Condense pipe · 冷凝管 Oerantion panel 控制面板 Feed valve-进料阀 Main engine 主机 Rotating bottl 旋转瓶 Collecting bottles 收集瓶 Water/Oil bat 水/油浴锅