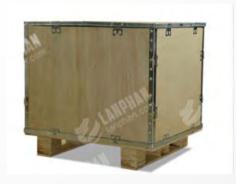

#### TRANSPORT 快递物流

|   | Type<br>型号                      | RE-5000B    |
|---|---------------------------------|-------------|
|   | kage Size(mm)<br>型装尺寸(毫米)       | 640*540*690 |
| W | /eight(kg)<br><sub>重量(kg)</sub> | 42.5        |

#### PACKAGING:

- 1.Cartons + wooden cases
- 2. Custom packaging is available.

#### 打包:

- 1.纸箱+木箱。
- 2.可以提供定制包装。