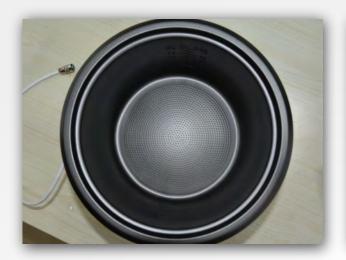

#### Water Bath 浴锅

Thermostatic control the water bath, lifting up and down. 水浴锅电子恒温控制,并可上下升降