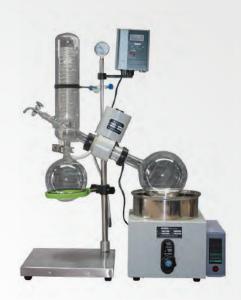

# **DETAILS DRAWING** 零件详图 Condense pipe · 冷凝管 Oerantion panel 控制面板 Feed valve-进料阀 Main engine 主机 Rotating bottl 旋转瓶 Collecting bottles 收集瓶 Water/Oil bat 水/油浴锅