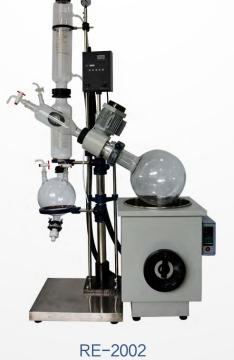

bath kettle's temperature control range is between 0-399℃, can be used as water bath kettle and oil bath kettle,temperature fluctuation is only ±0.1℃,more stable evaporation, no spark control, much safe 旋转蒸发器的浴锅室温-399℃宽范围温控,可作 为水浴锅和油浴锅两用,温度波动仅±0.1℃,蒸发 更稳定,不容易冲料,无火花控制,安全



#### Condenser Tube <sup>冷凝管</sup>

Vertical type condenser has strong maneuverability, can equip cold trap and do low boiling point evaporation

旋蒸立式冷凝器机动性强,可配置冷阱可做 低沸点蒸发收集



#### Motor <sub>电机</sub>

Silence design, optimal experiment environment 静音设计,优化实验环境 Monito 显示屏

Digital display rotate speed and heating kettle's temperature helps you observe parameter at a glance 数字显示转速和加热锅温度,各项参数一目了然

#### MATCHING PRODUCTS 配套产品



DLSB-5/10 cooling pump DLSB-5/10制冷泵

#### SERIES PRODUCTS 系列产品



RE-52A

RE-2010

RE-2000E







RE-5003

#### QUALITY CERTIFICATION 品质认证









This system is valid for the Sales of Valves, pipe fittings, rubber products, plastic products, metal products, glassware, water treatment equipment, stainless steel products, children's toys, needles textiles, mechanical and electrical products, amusement equipment, building materials, machinery equipment, hardware tools; Design and construction of anti-corroson insulation engineering, municipal engineering, highway engineering; Construction labor subcontracting; Electromechanical equipment installation engineering; Installation of water and electricity; Integrated wiring system engineering; Installation and maintenance of computer; Technical development, technology transfer and technical consultation of computer software; Technical de