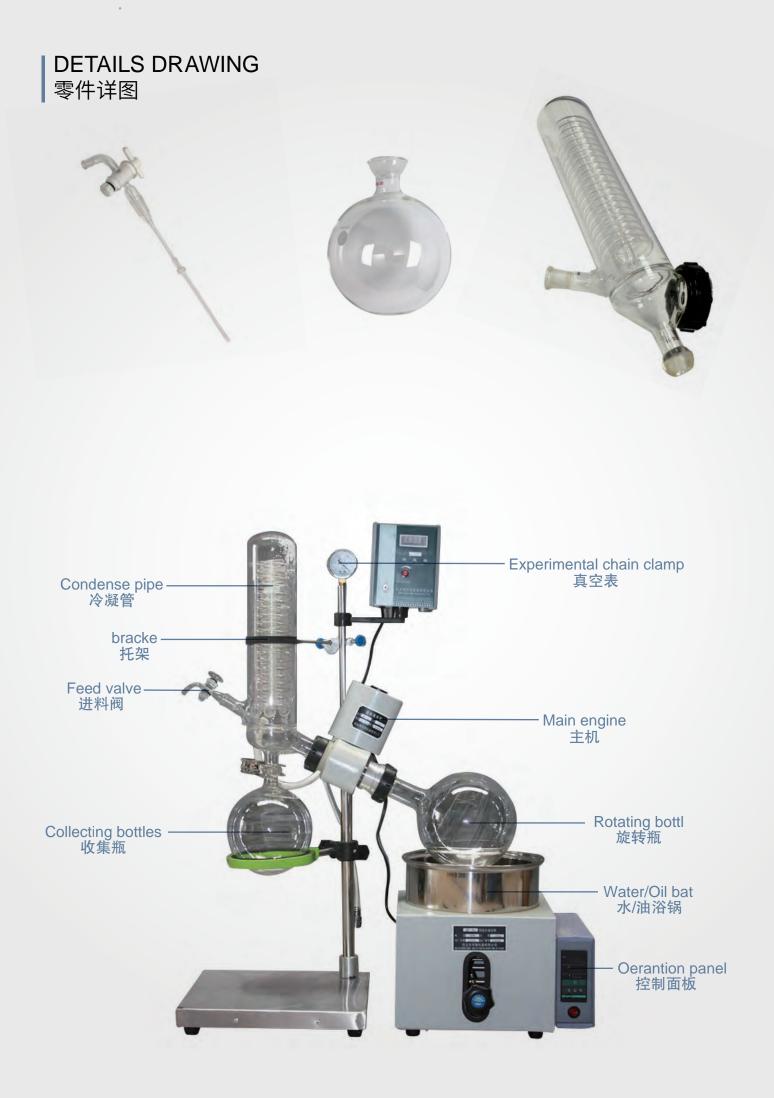

# PRODUCT DETAILS 细节优点

### Water Bath <sup>浴锅</sup>

Its bath kettle's temperature control range is between 0-399℃, can be used as water bath kettle and oil bath kettle,temperature fluctuation is only ±0.1℃,more stable evaporation, no spark control, much safe 旋转蒸发器的浴锅室温-399℃宽范围温控,可作 为水浴锅和油浴锅两用,温度波动仅±0.1℃,蒸发 更稳定,不容易冲料,无火花控制,安全

#### Condenser Tube <sup>冷凝管</sup>

Vertical type condenser has strong maneuverability, can equip cold trap and do low boiling point evaporation

旋蒸立式冷凝器机动性强,可配置冷阱可做 低沸点蒸发收集

#### Motor <sub>电机</sub>

Silence design, optimal experiment environment 静音设计,优化实验环境 Monito 显示屏

Digital display rotate speed and heating kettle's temperature helps you observe parameter at a glance 数字显示转速和加热锅温度,各项参数一目了然