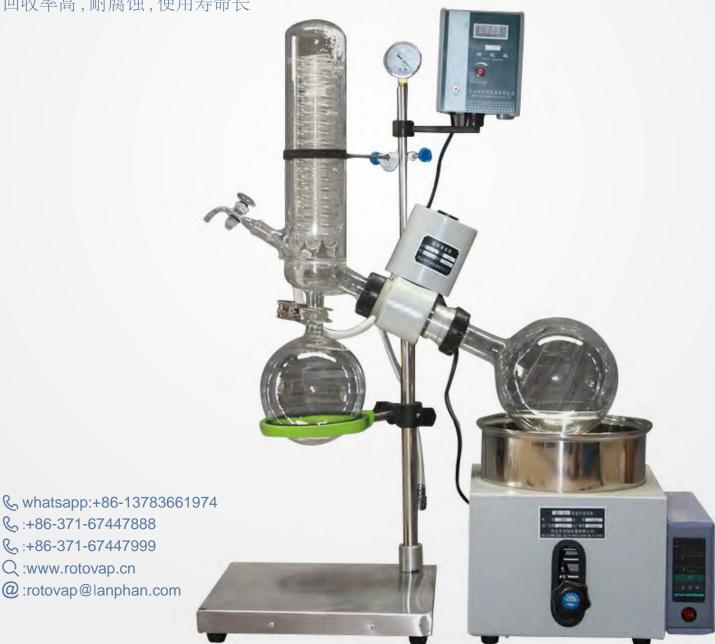

# **RE-301 Rotary Evaporato**

Has the function of dry burning resistant protectio Corrosion resistance and long service life

# RE-301 旋转蒸发仪

拥有防干烧保护功能 回收率高,耐腐蚀,使用寿命长

## **PRODUCT DESCRIPTION** 产品描述

RE-301 rotary evaporator's maximum capacity is 3000ml, rotate speed is 10-120r.p.m, motor power is 40W. RE-301 rotary evaporator is the basic rotary evaporator series product of Henan Lanphan at present, it has manual up and down handle. The independent developed and elaborate designed machinery and glass components can accurately set the location of glass component. The digital display rotate speed and heating kettle's temperature helps you optimally control all distillation process. New type fixation system greatly simplified the operation process of changing evaporating flask.

RE-301旋转蒸发仪最大容量3000ml,转速10-120r.p.m,电机功率40W。RE301旋转蒸发仪是兰帆现有旋转蒸发仪产品系列的基础,它拥 有手动升降把手,自主研发的机械和玻璃组件设计精巧,可以精确设定玻璃组件的位置。数字显示转数和加热锅温度可以帮助您优化控制 所有蒸馏过程。新型固定机制简化了蒸发瓶的更换操作流程

旋转蒸发仪又称旋转蒸发器或旋蒸,是一种化学实验室常用的实验仪器,主要用于在负压条件下连续蒸馏大量易挥发性溶剂。尤其对萃取 液的浓缩和色谱分离时的接收液的蒸馏,可以分离和纯化反应产物。由于蒸发仪被抽真空,待蒸馏的溶剂沸点降低。通常情况下,从样品中 蒸馏出来的成分是化学研究中目的成分,例如有机合成样品中提取某种天然成分。旋转蒸发仪多数情况下使用来分离低沸点的成分,例如己 烷、乙酸乙酯,这些成分在室温和常压状态下呈液态。另外,通过规范的操作,也可以达到去除样品所含的某种成分。