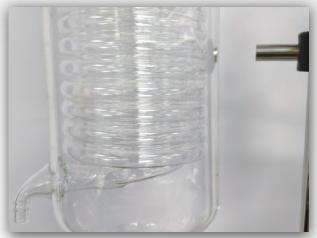

#### Condenser Tube <sup>冷凝管</sup>

Vertical type condenser has strong maneuverability, can equip cold trap and do low boiling point evaporation

旋蒸立式冷凝器机动性强,可配置冷阱可做 低沸点蒸发收集