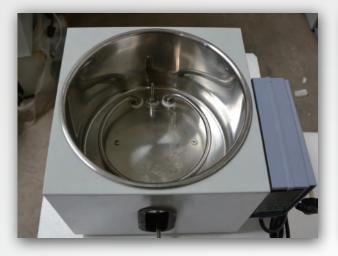

### Water Bath <sup>浴锅</sup>

Its bath kettle's temperature control range is between 0-399℃, can be used as water bath kettle and oil bath kettle,temperature fluctuation is only ±0.1℃,more stable evaporation, no spark control, much safe 旋转蒸发器的浴锅室温-399℃宽范围温控,可作 为水浴锅和油浴锅两用,温度波动仅±0.1℃,蒸发 更稳定,不容易冲料,无火花控制,安全