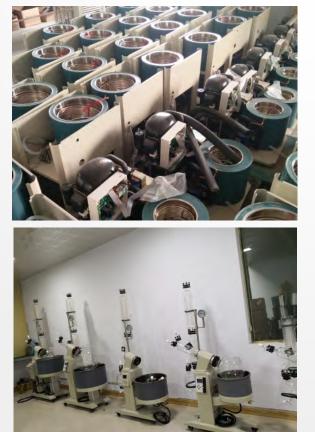

#### FACTORY SITUATION 工厂情况

| Type<br>型号                      | RE-301              |
|---------------------------------|---------------------|
| Package Size(mm)<br>包装尺寸(毫米)    | 1000*460*450 0.21m³ |
| Weight(kg)<br><sup>重量(kg)</sup> | 38                  |