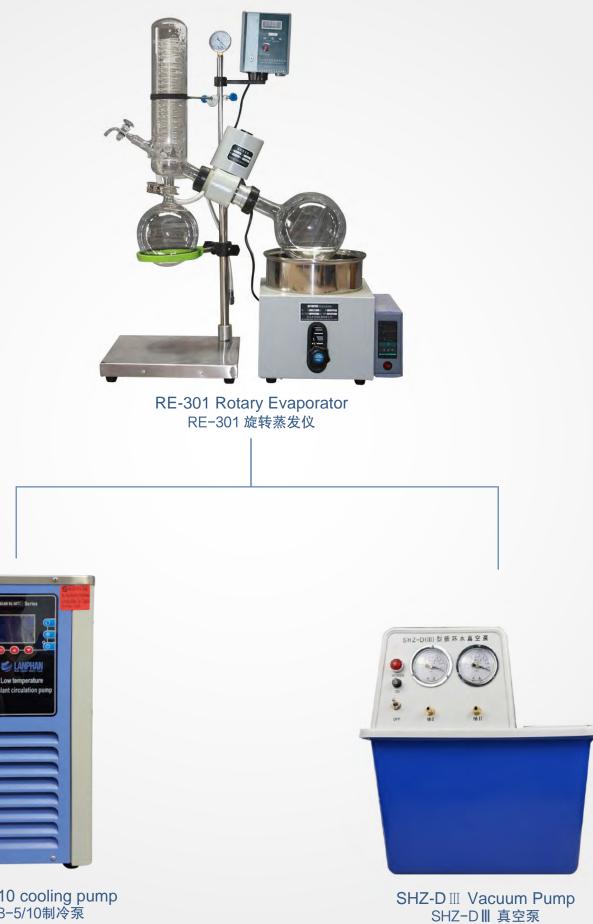

# **RE-301 Rotary Evaporato**

Has the function of dry burning resistant protectio Corrosion resistance and long service life

# RE-301 旋转蒸发仪

拥有防干烧保护功能 回收率高,耐腐蚀,使用寿命长

## **PRODUCT DESCRIPTION** 产品描述

RE-301 rotary evaporator's maximum capacity is 3000ml, rotate speed is 10-120r.p.m, motor power is 40W. RE-301 rotary evaporator is the basic rotary evaporator series product of Henan Lanphan at present, it has manual up and down handle. The independent developed and elaborate designed machinery and glass components can accurately set the location of glass component. The digital display rotate speed and heating kettle's temperature helps you optimally control all distillation process. New type fixation system greatly simplified the operation process of changing evaporating flask.

RE-301旋转蒸发仪最大容量3000ml,转速10-120r.p.m,电机功率40W。RE301旋转蒸发仪是兰帆现有旋转蒸发仪产品系列的基础,它拥 有手动升降把手,自主研发的机械和玻璃组件设计精巧,可以精确设定玻璃组件的位置。数字显示转数和加热锅温度可以帮助您优化控制 所有蒸馏过程。新型固定机制简化了蒸发瓶的更换操作流程

旋转蒸发仪又称旋转蒸发器或旋蒸,是一种化学实验室常用的实验仪器,主要用于在负压条件下连续蒸馏大量易挥发性溶剂。尤其对萃取 液的浓缩和色谱分离时的接收液的蒸馏,可以分离和纯化反应产物。由于蒸发仪被抽真空,待蒸馏的溶剂沸点降低。通常情况下,从样品中 蒸馏出来的成分是化学研究中目的成分,例如有机合成样品中提取某种天然成分。旋转蒸发仪多数情况下使用来分离低沸点的成分,例如己 烷、乙酸乙酯,这些成分在室温和常压状态下呈液态。另外,通过规范的操作,也可以达到去除样品所含的某种成分。

#### MATCHING PRODUCTS 配套产品

DLSB-5/10 cooling pump DLSB-5/10制冷泵