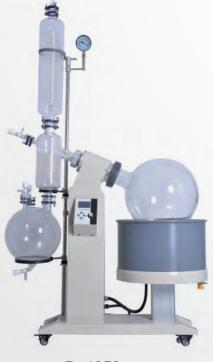

# **RE-3002 Rotary Evaporator**

Using PTFE and rubber composite seal with high recovery Corrosion resistance and long service life

## **PRODUCT DESCRIPTION** 产品描述

RE-3002 rotary evaporator's rotary bottle maximum capacity is 30L, receiving bottle's maximum capacity is 20L, rotate speed is 0-90r.p.m, motor power is 250W. RE-3002 rotary evaporator(evaporating bottle volume>10L) is equipped with double condenser(main and vice condenser), which has better condensation effect and higher recovery rate. Because this rotary evaporator works under vacuum condition, and contact segment all adopt high temperature resistance material-high borosilicate glass and PTFE material, it is especially suitable for heat reactive material and material which is corrosive to stainless steel's concentration, crystallization, separation and solvent recovery.

#### DETAILS DRAWING 零件详图

PRODUCT PARAMETER 产品参数

| Type<br>型号                                            | RE-3002                                                         |  |
|-------------------------------------------------------|-----------------------------------------------------------------|--|
| Glass Material<br>玻璃材质                                | GG-17                                                           |  |
| Support Material<br>支架材质                              | Stainless steel<br>不锈钢                                          |  |
| Shell Material<br>锅壳材质                                | Antiseosis Plastic Spraying 710*620*700mm<br>喷塑防腐 710*620*700mm |  |
| Inner Container Material<br>锅胆材质                      | Stainless steel 500*280mm<br>不锈钢 500*280mm                      |  |
| Baseborad Size<br>底板尺寸                                | 474*474mm                                                       |  |
| Volume of Ritary Bottle<br>旋转瓶容积                      | 30L ¢125 flange port<br>10L ¢125 法兰口                            |  |
| Volume of Recycling Bottle<br>收集瓶容积                   | 20L ¢ 60 flange port<br>5L ¢ 60 法兰口                             |  |
| Vacuum Degree<br>真空度                                  | 0.098Mpa                                                        |  |
| Rotating Power<br>旋转功率                                | 180W 220V/50Hz                                                  |  |
| Rotating Speed<br>旋转速度                                | 0-110rpm                                                        |  |
| Heating Power<br>加热功率                                 | 8KW 380V/50Hz                                                   |  |
| Temperature Control Range of<br>Bath Kettle<br>浴锅控温范围 | 0-400°C                                                         |  |
| TemperatureAccuracy<br>控温精度                           | ±1°C                                                            |  |
| Up and Down distanc<br>升降行程                           | 180mm                                                           |  |
| Shape Size(mm)<br>外形尺寸(mm)                            | 970*480*1950mm                                                  |  |
| Package Size(mm)<br>包装尺寸(mm)                          | 1450*390*440 1150*840*660 790*730*790 1.34m <sup>3</sup>        |  |
| Package Weight(KG)<br>包装重量(kg)                        | 170                                                             |  |