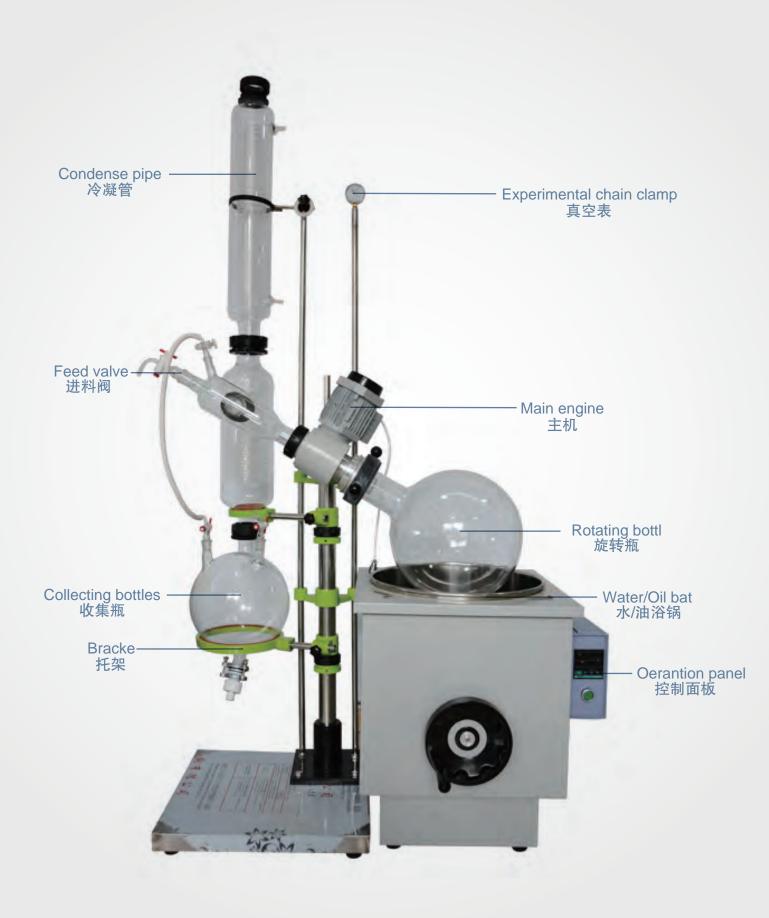

#### DETAILS DRAWING 零件详图

PRODUCT PARAMETER 产品参数

| Type<br>型号                                            | RE-3002                                                         |  |
|-------------------------------------------------------|-----------------------------------------------------------------|--|
| Glass Material<br>玻璃材质                                | GG-17                                                           |  |
| Support Material<br>支架材质                              | Stainless steel<br>不锈钢                                          |  |
| Shell Material<br>锅壳材质                                | Antiseosis Plastic Spraying 710*620*700mm<br>喷塑防腐 710*620*700mm |  |
| Inner Container Material<br>锅胆材质                      | Stainless steel 500*280mm<br>不锈钢 500*280mm                      |  |
| Baseborad Size<br>底板尺寸                                | 474*474mm                                                       |  |
| Volume of Ritary Bottle<br>旋转瓶容积                      | 30L ¢125 flange port<br>10L ¢125 法兰口                            |  |
| Volume of Recycling Bottle<br>收集瓶容积                   | 20L ¢ 60 flange port<br>5L ¢ 60 法兰口                             |  |
| Vacuum Degree<br>真空度                                  | 0.098Mpa                                                        |  |
| Rotating Power<br>旋转功率                                | 180W 220V/50Hz                                                  |  |
| Rotating Speed<br>旋转速度                                | 0-110rpm                                                        |  |
| Heating Power<br>加热功率                                 | 8KW 380V/50Hz                                                   |  |
| Temperature Control Range of<br>Bath Kettle<br>浴锅控温范围 | 0-400°C                                                         |  |
| TemperatureAccuracy<br>控温精度                           | ±1°C                                                            |  |
| Up and Down distanc<br>升降行程                           | 180mm                                                           |  |
| Shape Size(mm)<br>外形尺寸(mm)                            | 970*480*1950mm                                                  |  |
| Package Size(mm)<br>包装尺寸(mm)                          | 1450*390*440 1150*840*660 790*730*790 1.34m <sup>3</sup>        |  |
| Package Weight(KG)<br>包装重量(kg)                        | 170                                                             |  |

# PRODUCT DETAILS 细节优点