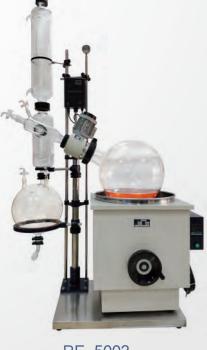

## **PRODUCT DESCRIPTION** 产品描述

RE-3002 rotary evaporator's rotary bottle maximum capacity is 30L, receiving bottle's maximum capacity is 20L, rotate speed is 0-90r.p.m, motor power is 250W. RE-3002 rotary evaporator(evaporating bottle volume>10L) is equipped with double condenser(main and vice condenser), which has better condensation effect and higher recovery rate. Because this rotary evaporator works under vacuum condition, and contact segment all adopt high temperature resistance material-high borosilicate glass and PTFE material, it is especially suitable for heat reactive material and material which is corrosive to stainless steel's concentration, crystallization, separation and solvent recovery.

The rotary evaporator has advantages of large contact area, high evaporation efficient, easy to handle, low noise, good sealing performance, complete in specifications and can manage easily foam material. It already has various specification products: 2L, 3L, 5L, 10L, 20L, 30L, 50L, 100L and so on, and the 100L rotary evaporator is an exclusive research and developed large-size rotary evaporator of our company, designed for the purpose of mass production need.