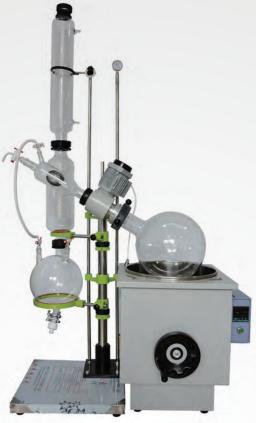

## **PRODUCT DESCRIPTION** 产品描述

RE-3002 rotary evaporator's rotary bottle maximum capacity is 30L, receiving bottle's maximum capacity is 20L, rotate speed is 0-90r.p.m, motor power is 250W. RE-3002 rotary evaporator(evaporating bottle volume>10L) is equipped with double condenser(main and vice condenser), which has better condensation effect and higher recovery rate. Because this rotary evaporator works under vacuum condition, and contact segment all adopt high temperature resistance material-high borosilicate glass and PTFE material, it is especially suitable for heat reactive material and material which is corrosive to stainless steel's concentration, crystallization, separation and solvent recovery.

The rotary evaporator has advantages of large contact area, high evaporation efficient, easy to handle, low noise, good sealing performance, complete in specifications and can manage easily foam material. It already has various specification products: 2L, 3L, 5L, 10L, 20L, 30L, 50L, 100L and so on, and the 100L rotary evaporator is an exclusive research and developed large-size rotary evaporator of our company, designed for the purpose of mass production need.

#### DETAILS DRAWING 零件详图

PRODUCT PARAMETER 产品参数

| Type<br>型号                                            | RE-3002                                                         |  |
|-------------------------------------------------------|-----------------------------------------------------------------|--|
| Glass Material<br>玻璃材质                                | GG-17                                                           |  |
| Support Material<br>支架材质                              | Stainless steel<br>不锈钢                                          |  |
| Shell Material<br>锅壳材质                                | Antiseosis Plastic Spraying 710*620*700mm<br>喷塑防腐 710*620*700mm |  |
| Inner Container Material<br>锅胆材质                      | Stainless steel 500*280mm<br>不锈钢 500*280mm                      |  |
| Baseborad Size<br>底板尺寸                                | 474*474mm                                                       |  |
| Volume of Ritary Bottle<br>旋转瓶容积                      | 30L ¢125 flange port<br>10L ¢125 法兰口                            |  |
| Volume of Recycling Bottle<br>收集瓶容积                   | 20L ¢ 60 flange port<br>5L ¢ 60 法兰口                             |  |
| Vacuum Degree<br>真空度                                  | 0.098Mpa                                                        |  |
| Rotating Power<br>旋转功率                                | 180W 220V/50Hz                                                  |  |
| Rotating Speed<br>旋转速度                                | 0-110rpm                                                        |  |
| Heating Power<br>加热功率                                 | 8KW 380V/50Hz                                                   |  |
| Temperature Control Range of<br>Bath Kettle<br>浴锅控温范围 | 0-400°C                                                         |  |
| TemperatureAccuracy<br>控温精度                           | ±1°C                                                            |  |
| Up and Down distanc<br>升降行程                           | 180mm                                                           |  |
| Shape Size(mm)<br>外形尺寸(mm)                            | 970*480*1950mm                                                  |  |
| Package Size(mm)<br>包装尺寸(mm)                          | 1450*390*440 1150*840*660 790*730*790 1.34m <sup>3</sup>        |  |
| Package Weight(KG)<br>包装重量(kg)                        | 170                                                             |  |