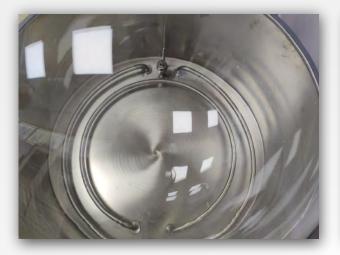

## Water Bath <sup>浴锅</sup>

Intelligent digital display lifting water and oil universal bath, stainless steel one-time forming liner without welding, annular heating tube heating evenly, heating rate is fas

智能数显升降型水油通用浴锅,不锈钢一次成型 内胆无焊接,环形加热管加热均匀,升温速率快