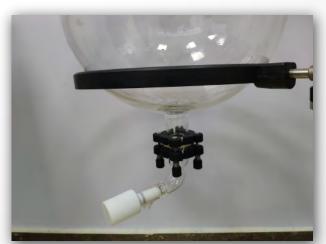

## Discharging Valve <sub>放料阀</sub>

Full PTFE discharge valve, no material<br/>completely free of pollutionPTFE组合旋转密封,有效保持系统的高真空度