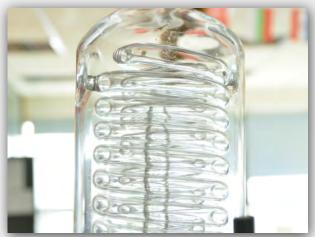

### Condenser Tube <sup>冷凝管</sup>

borosilicate glass one - time forming high - efficiency serpentine condensing tube,good condensing effect and high recover 高硼硅玻璃一次成型高效蛇形冷凝管,冷凝效果 好,回收率高