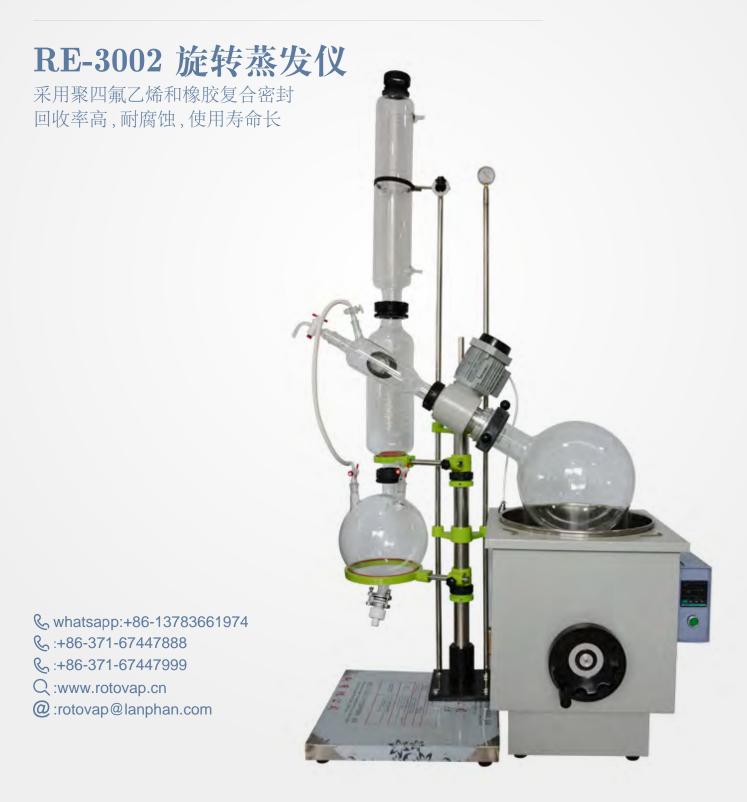

# **RE-3002 Rotary Evaporator**

Using PTFE and rubber composite seal with high recovery Corrosion resistance and long service life

## **PRODUCT DESCRIPTION** 产品描述

RE-3002 rotary evaporator's rotary bottle maximum capacity is 30L, receiving bottle's maximum capacity is 20L, rotate speed is 0-90r.p.m, motor power is 250W. RE-3002 rotary evaporator(evaporating bottle volume>10L) is equipped with double condenser(main and vice condenser), which has better condensation effect and higher recovery rate. Because this rotary evaporator works under vacuum condition, and contact segment all adopt high temperature resistance material-high borosilicate glass and PTFE material, it is especially suitable for heat reactive material and material which is corrosive to stainless steel's concentration, crystallization, separation and solvent recovery.

RE-3002旋转蒸发仪旋转瓶最大容量30L,收集瓶容量20L,转速0-90r.p.m,电机功率250W。RE-3002旋转蒸发仪(蒸发瓶容 量在10升以上)配备双冷凝器(主冷、副冷)冷凝效果更佳,回收率更高。由于本仪器是在真空条件下工作,且与物料接触部分 全部采用耐高温高硼硅玻璃和聚四氟乙稀材料,所以本仪器特别适用于对热敏感性物料及对不锈钢等金属材料有腐蚀的物 料的浓缩、结晶、分离、溶媒回收。

本仪器接触面积大、蒸发效率高、使用方便、噪音低、密封可靠,可处理易发泡物料,且规格齐全,已形成2L、3L、5L、10L、 20L、30L、50L、100L等多种规格产品,100L旋蒸是本厂独家研发推出的大型旋蒸,便于客户在实际大规模生产中的需要。