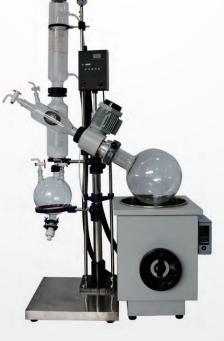

## **PRODUCT DESCRIPTION** 产品描述

RE-3002 rotary evaporator's rotary bottle maximum capacity is 30L, receiving bottle's maximum capacity is 20L, rotate speed is 0-90r.p.m, motor power is 250W. RE-3002 rotary evaporator(evaporating bottle volume>10L) is equipped with double condenser(main and vice condenser), which has better condensation effect and higher recovery rate. Because this rotary evaporator works under vacuum condition, and contact segment all adopt high temperature resistance material-high borosilicate glass and PTFE material, it is especially suitable for heat reactive material and material which is corrosive to stainless steel's concentration, crystallization, separation and solvent recovery.

The rotary evaporator has advantages of large contact area, high evaporation efficient, easy to handle, low noise, good sealing performance, complete in specifications and can manage easily foam material. It already has various specification products: 2L, 3L, 5L, 10L, 20L, 30L, 50L, 100L and so on, and the 100L rotary evaporator is an exclusive research and developed large-size rotary evaporator of our company, designed for the purpose of mass production need.

RE-3002旋转蒸发仪旋转瓶最大容量30L,收集瓶容量20L,转速0-90r.p.m,电机功率250W。RE-3002旋转蒸发仪(蒸发瓶容 量在10升以上)配备双冷凝器(主冷、副冷)冷凝效果更佳,回收率更高。由于本仪器是在真空条件下工作,且与物料接触部分 全部采用耐高温高硼硅玻璃和聚四氟乙稀材料,所以本仪器特别适用于对热敏感性物料及对不锈钢等金属材料有腐蚀的物 料的浓缩、结晶、分离、溶媒回收。

本仪器接触面积大、蒸发效率高、使用方便、噪音低、密封可靠,可处理易发泡物料,且规格齐全,已形成2L、3L、5L、10L、 20L、30L、50L、100L等多种规格产品,100L旋蒸是本厂独家研发推出的大型旋蒸,便于客户在实际大规模生产中的需要。