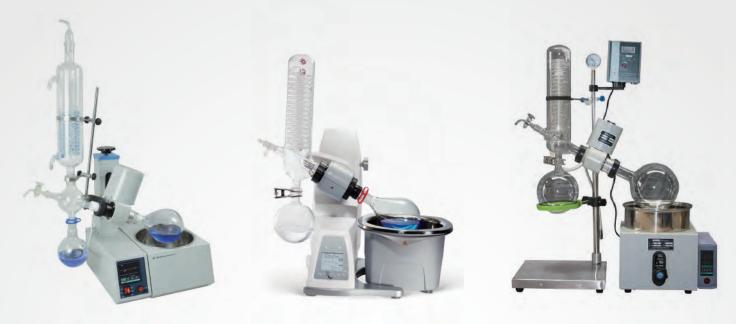

## **PRODUCT DESCRIPTION** 产品描述

RE-3002 rotary evaporator's rotary bottle maximum capacity is 30L, receiving bottle's maximum capacity is 20L, rotate speed is 0-90r.p.m, motor power is 250W. RE-3002 rotary evaporator(evaporating bottle volume>10L) is equipped with double condenser(main and vice condenser), which has better condensation effect and higher recovery rate. Because this rotary evaporator works under vacuum condition, and contact segment all adopt high temperature resistance material-high borosilicate glass and PTFE material, it is especially suitable for heat reactive material and material which is corrosive to stainless steel's concentration, crystallization, separation and solvent recovery.

The rotary evaporator has advantages of large contact area, high evaporation efficient, easy to handle, low noise, good sealing performance, complete in specifications and can manage easily foam material. It already has various specification products: 2L, 3L, 5L, 10L, 20L, 30L, 50L, 100L and so on, and the 100L rotary evaporator is an exclusive research and developed large-size rotary evaporator of our company, designed for the purpose of mass production need.

RE-3002旋转蒸发仪旋转瓶最大容量30L,收集瓶容量20L,转速0-90r.p.m,电机功率250W。RE-3002旋转蒸发仪(蒸发瓶容 量在10升以上)配备双冷凝器(主冷、副冷)冷凝效果更佳,回收率更高。由于本仪器是在真空条件下工作,且与物料接触部分 全部采用耐高温高硼硅玻璃和聚四氟乙稀材料,所以本仪器特别适用于对热敏感性物料及对不锈钢等金属材料有腐蚀的物 料的浓缩、结晶、分离、溶媒回收。

本仪器接触面积大、蒸发效率高、使用方便、噪音低、密封可靠,可处理易发泡物料,且规格齐全,已形成2L、3L、5L、10L、 20L、30L、50L、100L等多种规格产品,100L旋蒸是本厂独家研发推出的大型旋蒸,便于客户在实际大规模生产中的需要。