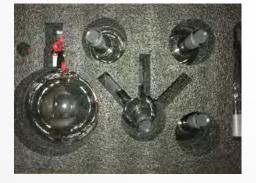

#### DETAILS DRAWING 零件详图

PRODUCT PARAMETER 产品参数

| Type<br>型号                                            | RE-3002                                                         |  |
|-------------------------------------------------------|-----------------------------------------------------------------|--|
| Glass Material<br>玻璃材质                                | GG-17                                                           |  |
| Support Material<br>支架材质                              | Stainless steel<br>不锈钢                                          |  |
| Shell Material<br>锅壳材质                                | Antiseosis Plastic Spraying 710*620*700mm<br>喷塑防腐 710*620*700mm |  |
| Inner Container Material<br>锅胆材质                      | Stainless steel 500*280mm<br>不锈钢 500*280mm                      |  |
| Baseborad Size<br>底板尺寸                                | 474*474mm                                                       |  |
| Volume of Ritary Bottle<br>旋转瓶容积                      | 30L ¢125 flange port<br>10L ¢125 法兰口                            |  |
| Volume of Recycling Bottle<br>收集瓶容积                   | 20L ¢ 60 flange port<br>5L ¢ 60 法兰口                             |  |
| Vacuum Degree<br>真空度                                  | 0.098Mpa                                                        |  |
| Rotating Power<br>旋转功率                                | 180W 220V/50Hz                                                  |  |
| Rotating Speed<br>旋转速度                                | 0-110rpm                                                        |  |
| Heating Power<br>加热功率                                 | 8KW 380V/50Hz                                                   |  |
| Temperature Control Range of<br>Bath Kettle<br>浴锅控温范围 | 0-400°C                                                         |  |
| TemperatureAccuracy<br>控温精度                           | ±1°C                                                            |  |
| Up and Down distanc<br>升降行程                           | 180mm                                                           |  |
| Shape Size(mm)<br>外形尺寸(mm)                            | 970*480*1950mm                                                  |  |
| Package Size(mm)<br>包装尺寸(mm)                          | 1450*390*440 1150*840*660 790*730*790 1.34m <sup>3</sup>        |  |
| Package Weight(KG)<br>包装重量(kg)                        | 170                                                             |  |

# PRODUCT DETAILS 细节优点