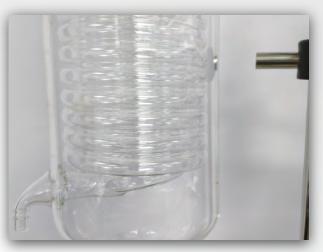

### Condenser Tube 冷凝管

Adopt main and vice efficient condenser, there has automatic switching device between vice condenser and receiving bottle 采用主副高效组合冷凝器,副冷凝器与收集瓶之间装有自动切换装置