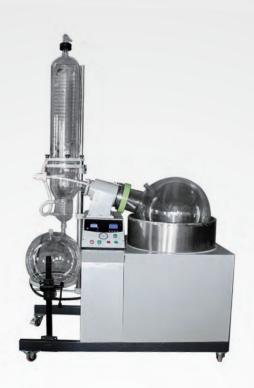

#### 产品描述

RE-100L rotary evaporator's rotary bottle maximum capacity is 100L, receiving bottle's maximum capacity is 50L, rotate speed is 0-90r.p.m, motor power is 300W. 100L rotary evaporator is an exclusive research and developed large-size rotary evaporator of our company, designed for the purpose of mass production need. It is a pioneer of China's large-size rotary evaporator, and filled up the blank of 100L rotary evaporator in China. RE-100L's main energy is equipped with universal wheel, which makes it movable, bath kettle can automatic up and down, speed regulation and temperature control center on main engine table, greatly convenient to handle. The brushless electric machine makes it safe and low noise. The equipped double condenser(main and vice condenser) has better condensation effect and higher recovery rate. Because this rotary evaporator works under vacuum condition, and contact segment all adopt high temperature resistance material-high borosilicate glass and PTFE material, it is especially suitable for heat reactive material and material which is corrosive to stainless steel's concentration, crystallization, separation and solvent recovery.

RE-100L旋转蒸发仪旋转瓶最大容量100L,收集瓶容量50L,转速0-90r.p.m,电机功率300W。RE-100L旋转蒸发仪是本厂独家研发推出的大型旋蒸,便于客户在实际大规模生产中的需要,100升旋转蒸发器开创了国内大容量旋转蒸发器的先河,填补了国内100升旋蒸的空白。RE-100L旋转蒸发器,主体下安装有万向轮,整机可移动,浴锅可自动升降,调速及控温集中在主机的台面进行操作,最大程度的方便了使用者的操作。旋转电机选用无刷电机,安全平稳无噪音,液晶显示转速。配备双冷凝器(主冷、副冷)冷凝效果更佳,回收率更高。由于本仪器是在真空条件下工作,且与物料接触部分全部采用耐高温高硼硅玻璃和聚四氟乙稀材料,所以本仪器特别适用于对热敏感性物料及对不锈钢等金属材料有腐蚀的物料的浓缩、结晶、分离、溶媒回收。

# PRODUCT PARAMETER 产品参数

| Type<br>型号                                            | RE-100L                                                  |  |
|-------------------------------------------------------|----------------------------------------------------------|--|
| Glass Material<br>玻璃材质                                | GG-17                                                    |  |
| Support Material<br>支架材质                              | Stainless steel<br>不锈钢                                   |  |
| Shell Material<br>锅壳材质                                | Antisepis Plastic Spraying 820*8240mm<br>喷塑防腐 820*8240mm |  |
| Inner Container Material<br>锅胆材质                      | Stainless Steel 795*330mm<br>不锈钢 795*330mm               |  |
| Baseboard Size<br>底板尺寸                                | 1600*830mm                                               |  |
| Volume of Ritary Bottle<br>旋转瓶容积                      | 100L ¢180 Flange aperture<br>100L ¢180法兰口                |  |
| Volume of Recycling Bottle<br>收集瓶容积                   | 50L ¢40 Standard Aperture<br>50L ¢40 标口                  |  |
| Vacuum Degree<br>真空度                                  | 0.098Mpa                                                 |  |
| Rotating Power<br>旋转功率                                | 300W 220V/50Hz                                           |  |
| Rotating Speed<br>旋转速度                                | 0-110rpm                                                 |  |
| Heating Power 加热功率                                    | 12KW 380V/50Hz                                           |  |
| Temperature Control Range of<br>Bath Kettle<br>浴锅控温范围 | 0-400°C                                                  |  |
| TemperatureAccuracy<br>控温精度                           | ±1°C                                                     |  |
| Up and Down distanc<br>升降行程                           | 180mm                                                    |  |
| Voltage/Frequency(V/Hz)<br>电压/频率(V/Hz)                | 220V/50Hz                                                |  |
| Shape Size(mm)<br>外形尺寸(mm)                            | 1700*850*2600                                            |  |
| Package Weight(KG)<br>包装重量(kg)                        | 400                                                      |  |