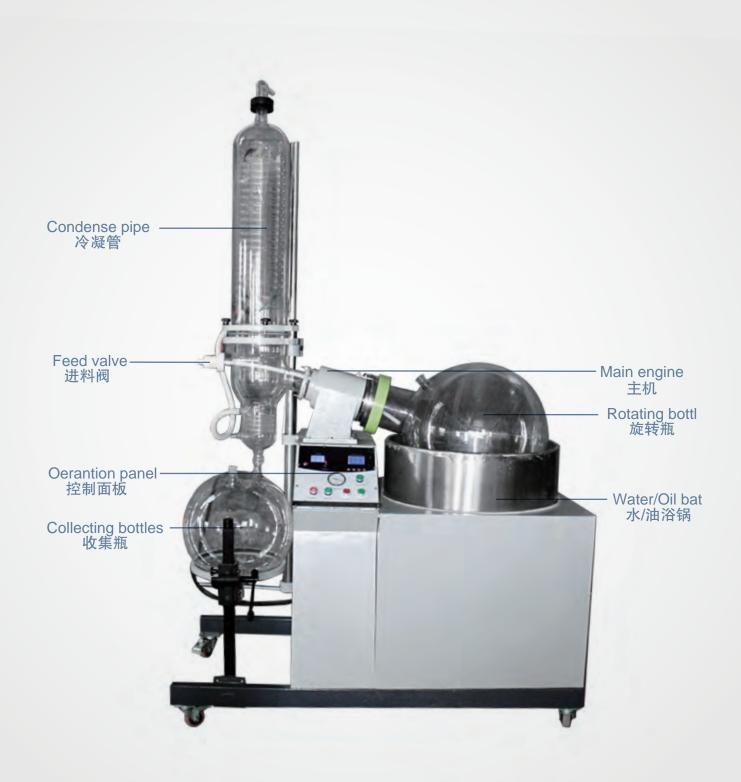

#### 产品描述

RE-100L rotary evaporator's rotary bottle maximum capacity is 100L, receiving bottle's maximum capacity is 50L, rotate speed is 0-90r.p.m, motor power is 300W. 100L rotary evaporator is an exclusive research and developed large-size rotary evaporator of our company, designed for the purpose of mass production need. It is a pioneer of China's large-size rotary evaporator, and filled up the blank of 100L rotary evaporator in China. RE-100L's main energy is equipped with universal wheel, which makes it movable, bath kettle can automatic up and down, speed regulation and temperature control center on main engine table, greatly convenient to handle. The brushless electric machine makes it safe and low noise. The equipped double condenser(main and vice condenser) has better condensation effect and higher recovery rate. Because this rotary evaporator works under vacuum condition, and contact segment all adopt high temperature resistance material-high borosilicate glass and PTFE material, it is especially suitable for heat reactive material and material which is corrosive to stainless steel's concentration, crystallization, separation and solvent recovery.

RE-100L旋转蒸发仪旋转瓶最大容量100L,收集瓶容量50L,转速0-90r.p.m,电机功率300W。RE-100L旋转蒸发仪是本厂独家研发推出的大型旋蒸,便于客户在实际大规模生产中的需要,100升旋转蒸发器开创了国内大容量旋转蒸发器的先河,填补了国内100升旋蒸的空白。RE-100L旋转蒸发器,主体下安装有万向轮,整机可移动,浴锅可自动升降,调速及控温集中在主机的台面进行操作,最大程度的方便了使用者的操作。旋转电机选用无刷电机,安全平稳无噪音,液晶显示转速。配备双冷凝器(主冷、副冷)冷凝效果更佳,回收率更高。由于本仪器是在真空条件下工作,且与物料接触部分全部采用耐高温高硼硅玻璃和聚四氟乙稀材料,所以本仪器特别适用于对热敏感性物料及对不锈钢等金属材料有腐蚀的物料的浓缩、结晶、分离、溶媒回收。