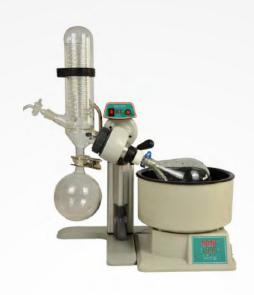

|

#### PRODUCT DETAILS

## 细节优点



### Water Bath 浴锅

Heating kettle is applicable for both water and oil, digital thermostat control and manual up and down, closed resistance wire heater, temperature control by K type transducer

加热锅水油通用,数字恒温控制,并可手动上下升降,封闭式电阻丝加热器,温度控制由K型传感器实现



### Condenser Tube 冷凝管

Adopt main and vice efficient condenser, there has automatic switching device between vice condenser and receiving bottle 采用主副高效组合冷凝器,副冷凝器与收集瓶之间装有自动切换装置



## Flange connection 连接法兰

Flange connection make it easy to dismount, high fastening strength.

采用特制的法兰连接,拆装方便,紧固强度高



### Motor 主机

Silence design, optimal experiment environment 静音设计, 优化实验环境

# MATCHING PRODUCTS 配套产品



RE-100L Rotary Evaporator RE-100L 旋转蒸发仪







2XZ Rotary Vane Vacuum Pump 2XZ系列旋片式真空泵

# SERIES PRODUCTS 系列产品







RE-52A

RE-2010

RE-2000E







RE-2002



RE-5003

# QUALITY CERTIFICATION 品质认证









# CUSTOMERS FROM VARIOUS COUNTRIES 各国客户









FACTORY SITUATION 工厂情况









### TRANSPORT 快递物流











|   | Type<br>型号                      | RE-100L          |
|---|---------------------------------|------------------|
|   | ckage Size(mm)<br>包装尺寸(毫米)      | 1700*850*2600 mm |
| V | Veight(kg)<br><sub>重量(kg)</sub> | 400              |





#### **PACKAGING:**

- 1.Cartons + wooden cases
- 2. Custom packaging is available.

#### 打包:

- 1.纸箱+木箱。
- 2.可以提供定制包装。

#### SHIPMENT:

- 1.We can deliver the goods to you by international express, such as DHL, UPS, TNT, EMS and so on.
- 2. You can also choose the right one according to the schedule and budget.
- 3. You may choose to use your own shi