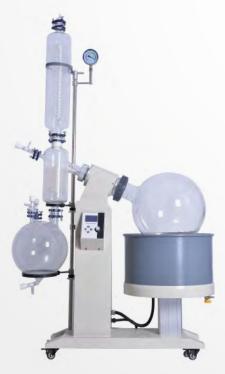

#### 产品描述

RE-100L rotary evaporator's rotary bottle maximum capacity is 100L, receiving bottle's maximum capacity is 50L, rotate speed is 0-90r.p.m, motor power is 300W. 100L rotary evaporator is an exclusive research and developed large-size rotary evaporator of our company, designed for the purpose of mass production need. It is a pioneer of China's large-size rotary evaporator, and filled up the blank of 100L rotary evaporator in China. RE-100L's main energy is equipped with universal wheel, which makes it movable, bath kettle can automatic up and down, speed regulation and temperature control center on main engine table, greatly convenient to handle. The brushless electric machine makes it safe and low noise. The equipped double condenser(main and vice condenser) has better condensation effect and higher recovery rate. Because this rotary evaporator works under vacuum condition, and contact segment all adopt high temperature resistance material-high borosilicate glass and PTFE material, it is especially suitable for heat reactive material and material which is corrosive to stainless steel's concentration, crystallization, separation and solvent recovery.

RE-100L旋转蒸发仪旋转瓶最大容量100L,收集瓶容量50L,转速0-90r.p.m,电机功率300W。RE-100L旋转蒸发仪是本厂独家研发推出的大型旋蒸,便于客户在实际大规模生产中的需要,100升旋转蒸发器开创了国内大容量旋转蒸发器的先河,填补了国内100升旋蒸的空白。RE-100L旋转蒸发器,主体下安装有万向轮,整机可移动,浴锅可自动升降,调速及控温集中在主机的台面进行操作,最大程度的方便了使用者的操作。旋转电机选用无刷电机,安全平稳无噪音,液晶显示转速。配备双冷凝器(主冷、副冷)冷凝效果更佳,回收率更高。由于本仪器是在真空条件下工作,且与物料接触部分全部采用耐高温高硼硅玻璃和聚四氟乙稀材料,所以本仪器特别适用于对热敏感性物料及对不锈钢等金属材料有腐蚀的物料的浓缩、结晶、分离、溶媒回收。