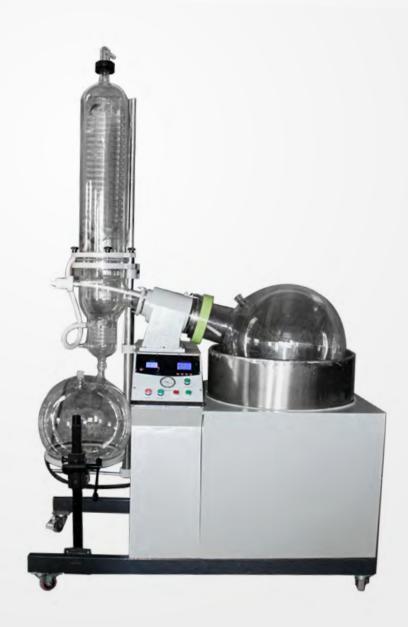

#### 产品描述

RE-100L rotary evaporator's rotary bottle maximum capacity is 100L, receiving bottle's maximum capacity is 50L, rotate speed is 0-90r.p.m, motor power is 300W. 100L rotary evaporator is an exclusive research and developed large-size rotary evaporator of our company, designed for the purpose of mass production need. It is a pioneer of China's large-size rotary evaporator, and filled up the blank of 100L rotary evaporator in China. RE-100L's main energy is equipped with universal wheel, which makes it movable, bath kettle can automatic up and down, speed regulation and temperature control center on main engine table, greatly convenient to handle. The brushless electric machine makes it safe and low noise. The equipped double condenser(main and vice condenser) has better condensation effect and higher recovery rate. Because this rotary evaporator works under vacuum condition, and contact segment all adopt high temperature resistance material-high borosilicate glass and PTFE material, it is especially suitable for heat reactive material and material which is corrosive to stainless steel's concentration, crystallization, separation and solvent recovery.

RE-100L旋转蒸发仪旋转瓶最大容量100L,收集瓶容量50L,转速0-90r.p.m,电机功率300W。RE-100L旋转蒸发仪是本厂独家研发推出的大型旋蒸,便于客户在实际大规模生产中的需要,100升旋转蒸发器开创了国内大容量旋转蒸发器的先河,填补了国内100升旋蒸的空白。RE-100L旋转蒸发器,主体下安装有万向轮,整机可移动,浴锅可自动升降,调速及控温集中在主机的台面进行操作,最大程度的方便了使用者的操作。旋转电机选用无刷电机,安全平稳无噪音,液晶显示转速。配备双冷凝器(主冷、副冷)冷凝效果更佳,回收率更高。由于本仪器是在真空条件下工作,且与物料接触部分全部采用耐高温高硼硅玻璃和聚四氟乙稀材料,所以本仪器特别适用于对热敏感性物料及对不锈钢等金属材料有腐蚀的物料的浓缩、结晶、分离、溶媒回收。