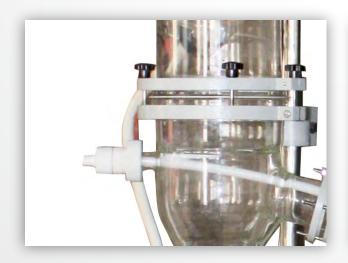

### Condenser Tube 冷凝管

Adopt main and vice efficient condenser, there has automatic switching device between vice condenser and receiving bottle 采用主副高效组合冷凝器,副冷凝器与收集瓶之间装有自动切换装置

## Flange connection 连接法兰

Flange connection make it easy to dismount, high fastening strength.

采用特制的法兰连接,拆装方便,紧固强度高