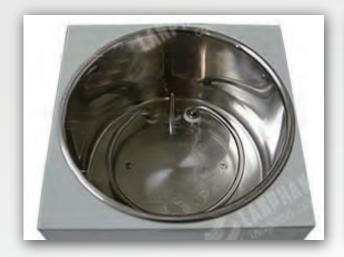

### Water Bath 浴锅

Heating kettle is applicable for both water and oil, digital thermostat control and manual up and down, closed resistance wire heater, temperature control by K type transducer

加热锅水油通用,数字恒温控制,并可手动上下升降,封闭式电阻丝加热器,温度控制由K型传感器实现