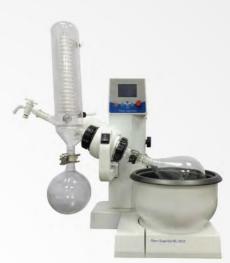

# **RE-100L Rotary Evaporato**

Beautiful appearance, humanized desig corrosion resistance and long service life

#### 产品描述

RE-100L rotary evaporator's rotary bottle maximum capacity is 100L, receiving bottle's maximum capacity is 50L, rotate speed is 0-90r.p.m, motor power is 300W. 100L rotary evaporator is an exclusive research and developed large-size rotary evaporator of our company, designed for the purpose of mass production need. It is a pioneer of China's large-size rotary evaporator, and filled up the blank of 100L rotary evaporator in China. RE-100L's main energy is equipped with universal wheel, which makes it movable, bath kettle can automatic up and down, speed regulation and temperature control center on main engine table, greatly convenient to handle. The brushless electric machine makes it safe and low noise. The equipped double condenser(main and vice condenser) has better condensation effect and higher recovery rate. Because this rotary evaporator works under vacuum condition, and contact segment all adopt high temperature resistance material-high borosilicate glass and PTFE material, it is especially suitable for heat reactive material and material which is corrosive to stainless steel's concentration, crystallization, separation and solvent recovery.

RE-100L旋转蒸发仪旋转瓶最大容量100L,收集瓶容量50L,转速0-90r.p.m,电机功率300W。RE-100L旋转蒸发仪是本厂独家研发推出的大型旋蒸,便于客户在实际大规模生产中的需要,100升旋转蒸发器开创了国内大容量旋转蒸发器的先河,填补了国内100升旋蒸的空白。RE-100L旋转蒸发器,主体下安装有万向轮,整机可移动,浴锅可自动升降,调速及控温集中在主机的台面进行操作,最大程度的方便了使用者的操作。旋转电机选用无刷电机,安全平稳无噪音,液晶显示转速。配备双冷凝器(主冷、副冷)冷凝效果更佳,回收率更高。由于本仪器是在真空条件下工作,且与物料接触部分全部采用耐高温高硼硅玻璃和聚四氟乙稀材料,所以本仪器特别适用于对热敏感性物料及对不锈钢等金属材料有腐蚀的物料的浓缩、结晶、分离、溶媒回收。