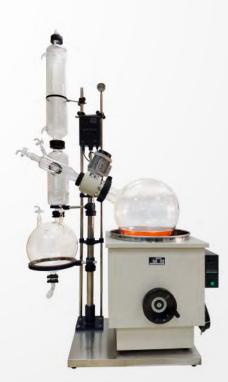

### Water Bath 浴锅

Heating kettle is applicable for both water and oil, digital thermostat control and manual up and down, closed resistance wire heater, temperature control by K type transducer

加热锅水油通用,数字恒温控制,并可手动上下升降,封闭式电阻丝加热器,温度控制由K型传感器实现

### Condenser Tube 冷凝管

Adopt main and vice efficient condenser, there has automatic switching device between vice condenser and receiving bottle 采用主副高效组合冷凝器,副冷凝器与收集瓶之间装有自动切换装置

## Flange connection 连接法兰

Flange connection make it easy to dismount, high fastening strength.

采用特制的法兰连接,拆装方便,紧固强度高

### Motor 主机

Silence design, optimal experiment environment 静音设计, 优化实验环境