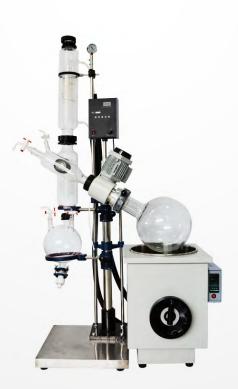

#### 产品描述

RE-100L rotary evaporator's rotary bottle maximum capacity is 100L, receiving bottle's maximum capacity is 50L, rotate speed is 0-90r.p.m, motor power is 300W. 100L rotary evaporator is an exclusive research and developed large-size rotary evaporator of our company, designed for the purpose of mass production need. It is a pioneer of China's large-size rotary evaporator, and filled up the blank of 100L rotary evaporator in China. RE-100L's main energy is equipped with universal wheel, which makes it movable, bath kettle can automatic up and down, speed regulation and temperature control center on main engine table, greatly convenient to handle. The brushless electric machine makes it safe and low noise. The equipped double condenser(main and vice condenser) has better condensation effect and higher recovery rate. Because this rotary evaporator works under vacuum condition, and contact segment all adopt high temperature resistance material-high borosilicate glass and PTFE material, it is especially suitable for heat reactive material and material which is corrosive to stainless steel's concentration, crystallization, separation and solvent recovery.

RE-100L旋转蒸发仪旋转瓶最大容量100L,收集瓶容量50L,转速0-90r.p.m,电机功率300W。RE-100L旋转蒸发仪是本厂独家研发推出的大型旋蒸,便于客户在实际大规模生产中的需要,100升旋转蒸发器开创了国内大容量旋转蒸发器的先河,填补了国内100升旋蒸的空白。RE-100L旋转蒸发器,主体下安装有万向轮,整机可移动,浴锅可自动升降,调速及控温集中在主机的台面进行操作,最大程度的方便了使用者的操作。旋转电机选用无刷电机,安全平稳无噪音,液晶显示转速。配备双冷凝器(主冷、副冷)冷凝效果更佳,回收率更高。由于本仪器是在真空条件下工作,且与物料接触部分全部采用耐高温高硼硅玻璃和聚四氟乙稀材料,所以本仪器特别适用于对热敏感性物料及对不锈钢等金属材料有腐蚀的物料的浓缩、结晶、分离、溶媒回收。