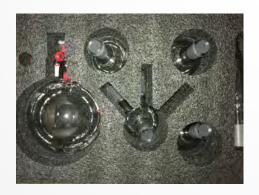

### Vacuum Meter <sub>真空计</sub>

Special designed vacuum meter, high precision and good quality.

特殊订制真空表,精度高,产品质量有保证。

#### Condenser Tube 冷凝管

Main condenser and auxiliary condenser structure, double backflow snakelike condenser increased cooling area and promote cooling efficiency

凝器采用主冷凝+副冷凝结构,内部采用特制的双回流蛇形冷凝盘管,增加冷却面积,提高冷却效率。

### LCD 液晶显示

LCD screen display both temperature and rotating speed, operation is simple and convenient

大屏液晶数显,温度转速双数显,操作简单便捷。

# Flange connection 连接法兰

Flange connection make it easy to dismount, high fastening strength.

各部件之间采用特制的法兰连接,拆装方便,紧固强度高。