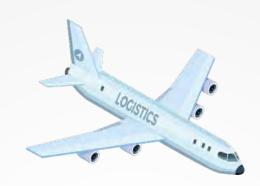

## PRODUCT DESCRIPTION

#### 产品描述

R-1020 rotary evaporator adopts stepless speed function to make rotary flask rotates in constant speed, the material formed a large area of thin film, then the constant temperature water bath begin to uniform heat the rotary flask and the material is evaporated in high speed under vacuum condition, the solvent steam is refrigerated by efficient glass condenser and received to receiving flask.

R-1020 rotary evaporator is a newly designed rotary evaporator of our company, this series has 5L, 6L, 10L, 20L, 50L for selection.

R-1020 has new breakthroughs based on RE-1002 rotary evaporator:

- 1. Equip PTFE valve between condenser and receiving flask, easy operation and good sealing.
- 2. Check valve control, continuous charging, available for vacuum switch in working condition. The check valve also could be replaced with hand-operated valve to convenient for operation, better sealing performance.
- 3. The discharging valve is made from teflon, consider of thermal expansion, other valves use glass valve element.
- 4. The water bath is electric lifting, lifting part use deceleration reinforcement motor, lifting process is more stable.
- 5. Use thicken rotary bottleneck to enhance loading bearing strength.
- 6. Use thicken rotary axis to enhance evaporation efficiency.
- 7. If the rotary evaporator sudden power lost during operation, when reconnect the power, it will automatic stop heating.