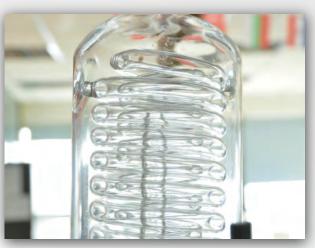

#### Condenser Tube 冷凝管

Main condenser and auxiliary condenser structure, double backflow snakelike condenser increased cooling area and promote cooling efficiency

凝器采用主冷凝+副冷凝结构,内部采用特制的双回流蛇形冷凝盘管,增加冷却面积,提高冷却效率。