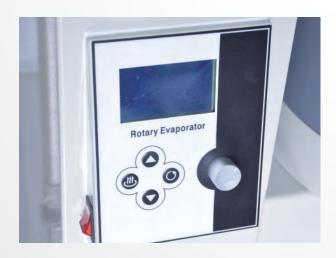

### LCD 液晶显示

LCD screen display both temperature and rotating speed, operation is simple and convenient

大屏液晶数显,温度转速双数显,操作简单便捷。