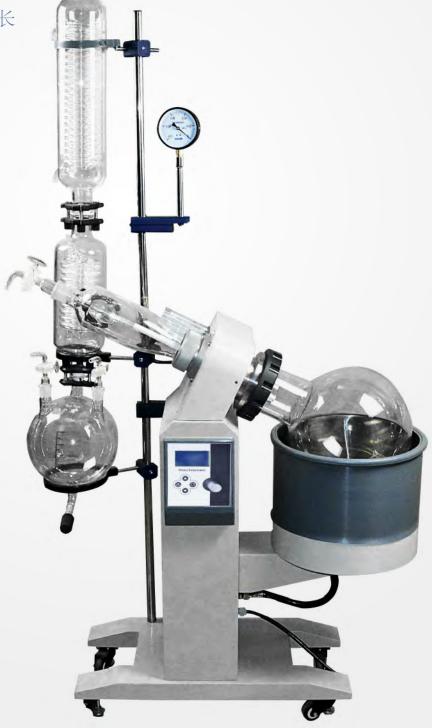

## **R-1020 Rotary Evaporator**

Electronic stepless speed regulation, operate stably Corrosion resistance and long service life

R-1020 旋转蒸发仪

电子无级调速,运行平稳回收率高,耐腐蚀,使用寿命长

& whatsapp:+86-13783661974

**&** :+86-371-67447888

#### 产品描述

R-1020 rotary evaporator adopts stepless speed function to make rotary flask rotates in constant speed, the material formed a large area of thin film, then the constant temperature water bath begin to uniform heat the rotary flask and the material is evaporated in high speed under vacuum condition, the solvent steam is refrigerated by efficient glass condenser and received to receiving flask.

R-1020 rotary evaporator is a newly designed rotary evaporator of our company, this series has 5L, 6L, 10L, 20L, 50L for selection.

R-1020 has new breakthroughs based on RE-1002 rotary evaporator:

- 1. Equip PTFE valve between condenser and receiving flask, easy operation and good sealing.
- 2. Check valve control, continuous charging, available for vacuum switch in working condition. The check valve also could be replaced with hand-operated valve to convenient for operation, better sealing performance.
- 3. The discharging valve is made from teflon, consider of thermal expansion, other valves use glass valve element.
- 4. The water bath is electric lifting, lifting part use deceleration reinforcement motor, lifting process is more stable.
- 5. Use thicken rotary bottleneck to enhance loading bearing strength.
- 6. Use thicken rotary axis to enhance evaporation efficiency.
- 7. If the rotary evaporator sudden power lost during operation, when reconnect the power, it will automatic stop heating.

R-1020旋转蒸发仪是用无级调速使玻璃旋转瓶恒速旋转,物料在瓶壁形成大面积均匀薄膜,再由智能恒温水浴锅对旋转瓶进行均匀加热,在真空条件下高速蒸发,溶媒蒸气经高效玻璃冷凝器冷却,回收于收集瓶。R-1010是我公司新款旋转蒸发仪,有10L,20L,50L三款可供选择。

R-1020旋转蒸发仪在继承RE-1002优良性能的基础上,又有了新的突破,主要表现在:

- 1. 真空压力表显示实时真空,油性表具有防震动特性。
- 2. 止回阀控制,可连续放料,机器在工作状态下可进行真空切换。
- 3. 所有阀门采用最新式一体手轮阀, 密封性好, 操作更为简单方便。
- 4. 浴锅电动升降, 升降部分采用减速增力电机, 升降过程中更平稳。
- 5. 超温安全保护功能, 当实际温度超过设定温度5C°时, 机器加热就会自动断电。
- 6. 机器工作途中如果突然断电,再次接通电源时,机器会自动停止加热