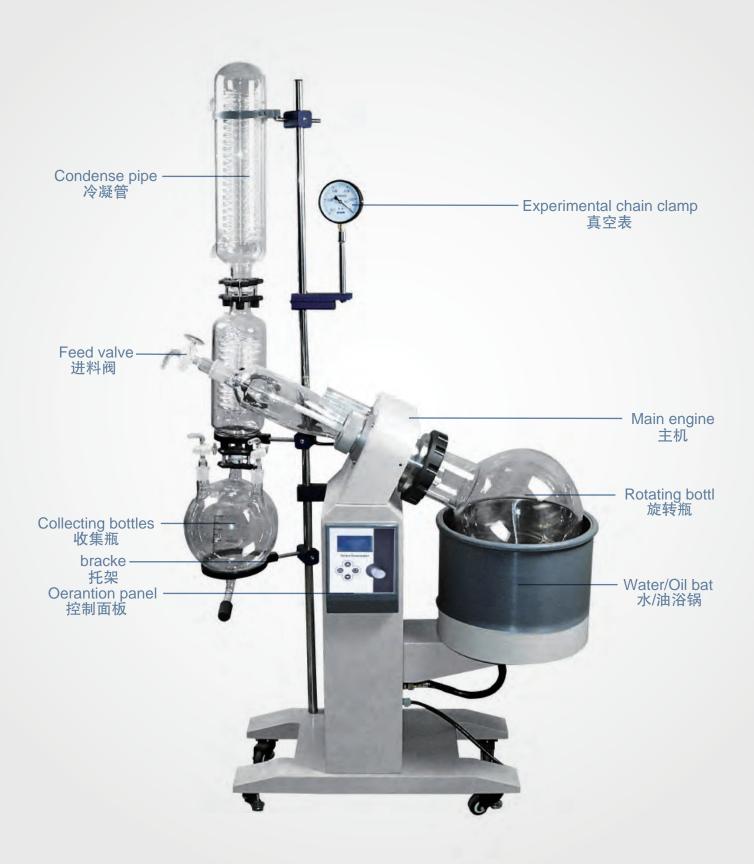

#### PRODUCT DETAILS

### 细节优点

### Vacuum Meter <sub>真空计</sub>

Special designed vacuum meter, high precision and good quality.

特殊订制真空表,精度高,产品质量有保证。

#### Condenser Tube 冷凝管

Main condenser and auxiliary condenser structure, double backflow snakelike condenser increased cooling area and promote cooling efficiency

凝器采用主冷凝+副冷凝结构,内部采用特制的双回流蛇形冷凝盘管,增加冷却面积,提高冷却效率。

### LCD 液晶显示

LCD screen display both temperature and rotating speed, operation is simple and convenient

大屏液晶数显,温度转速双数显,操作简单便捷。

# Flange connection 连接法兰

Flange connection make it easy to dismount, high fastening strength.

各部件之间采用特制的法兰连接,拆装方便,紧固强度高。