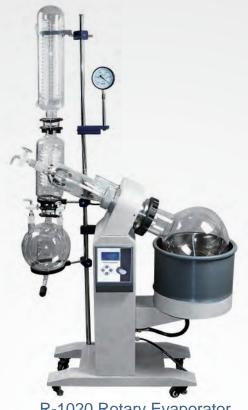

## **R-1020 Rotary Evaporator**

Electronic stepless speed regulation, operate stably Corrosion resistance and long service life

R-1020 旋转蒸发仪

电子无级调速,运行平稳回收率高,耐腐蚀,使用寿命长

& whatsapp:+86-13783661974

**&** :+86-371-67447888

R-1020 rotary evaporator is a newly designed rotary evaporator of our company, this series has 5L, 6L, 10L, 20L, 50L for selection.

R-1020 has new breakthroughs based on RE-1002 rotary evaporator:

- 1. Equip PTFE valve between condenser and receiving flask, easy operation and good sealing.
- 2. Check valve control, continuous charging, available for vacuum switch in working condition. The check valve also could be replaced with hand-operated valve to convenient for operation, better sealing performance.
- 3. The discharging valve is made from teflon, consider of thermal expansion, other valves use glass valve element.
- 4. The water bath is electric lifting, lifting part use deceleration reinforcement motor, lifting process is more stable.
- 5. Use thicken rotary bottleneck to enhance loading bearing strength.
- 6. Use thicken rotary axis to enhance evaporation efficiency.
- 7. If the rotary evaporator sudden power lost during operation, when reconnect the power, it will automatic stop heating.

R-1020旋转蒸发仪是用无级调速使玻璃旋转瓶恒速旋转,物料在瓶壁形成大面积均匀薄膜,再由智能恒温水浴锅对旋转瓶进行均匀加热,在真空条件下高速蒸发,溶媒蒸气经高效玻璃冷凝器冷却,回收于收集瓶。R-1010是我公司新款旋转蒸发仪,有10L,20L,50L三款可供选择。

R-1020旋转蒸发仪在继承RE-1002优良性能的基础上,又有了新的突破,主要表现在:

- 1. 真空压力表显示实时真空,油性表具有防震动特性。
- 2. 止回阀控制,可连续放料,机器在工作状态下可进行真空切换。
- 3. 所有阀门采用最新式一体手轮阀, 密封性好, 操作更为简单方便。
- 4. 浴锅电动升降, 升降部分采用减速增力电机, 升降过程中更平稳。
- 5. 超温安全保护功能, 当实际温度超过设定温度5C°时, 机器加热就会自动断电。
- 6. 机器工作途中如果突然断电,再次接通电源时,机器会自动停止加热

## | PRODUCT PARAMETER | 产品参数

| Typo                                               |                                                                                                                       |  |  |
|----------------------------------------------------|-----------------------------------------------------------------------------------------------------------------------|--|--|
| Type<br>型号                                         | R-1020                                                                                                                |  |  |
| Optimmum Ambient<br>Temperature(°C)<br>最佳环境温度 (°C) | 5~35                                                                                                                  |  |  |
| Powen(V/Hz)<br>电源 (V/Hz)                           | (220V/50Hz,220V/60Hz) Single Phase (220V/50Hz,220V/60Hz) 单相 (380V/50Hz,220V/60Hz) Three Phase (380V/50Hz,220V/60Hz)三相 |  |  |
| Main Engine Speed Regulation<br>主机调速               | Digital DC electronic speed regulation<br>数字直流电子调速                                                                    |  |  |
| Main Engine Roaty Speed(rpm)<br>主机转速(rpm)          | 5-120                                                                                                                 |  |  |
| Rotary Motor Power(w)<br>旋转电机功率(W)                 | 60                                                                                                                    |  |  |
| Temperature Control(°C)                            |                                                                                                                       |  |  |
| Heating Temperature(°C)<br>加热温度(°C)                | RT-250°C<br>室温-250°C                                                                                                  |  |  |
| Max vacuum degree(Pa)<br>最大真空度(Pa)                 | 399.9(under 3 mmHg)<br>399.9 (3mmHg 以下)                                                                               |  |  |
| Rotary Flask(L)<br>旋转瓶(L)                          | 20L ¢125 flange port<br>20L ¢法兰口                                                                                      |  |  |
| Receiving Flask(L)<br>回收瓶(L)                       | 10                                                                                                                    |  |  |
| Condenser Tube<br>冷凝管                              | Main condenser+subordinate condenser,three backtlow condenser<br>主冷+副冷,高效三回流冷凝管                                       |  |  |
| Evaporative Capacity(L/h)<br>蒸发能力(L/h)             | water≥ 5 ethyl alchol≥14.3 水≥5 酒精≥14.3                                                                                |  |  |
| Water Bath Material<br>水浴锅材质                       | Stainless Steel 304 (Covered with Silicone Rubber Case)<br>不锈钢 304 (外包硅胶套)                                            |  |  |
| Water Bath Size(mm)<br>水浴锅尺寸(mm)                   | ¢ 450*250                                                                                                             |  |  |
| Lifting Function Electric Lifting 中动升降             |                                                                                                                       |  |  |
| Lifting Motor(W)<br>升降电机(W)                        | 40                                                                                                                    |  |  |
| Lifting Distance(mm)<br>升降行程(mm)                   | 0~180                                                                                                                 |  |  |
| Total Power(KW)<br>整机功率(KW)                        | 5.1                                                                                                                   |  |  |
| Overall Dimension(mm)<br>整机功率(mm)                  | 1250*600*2100                                                                                                         |  |  |