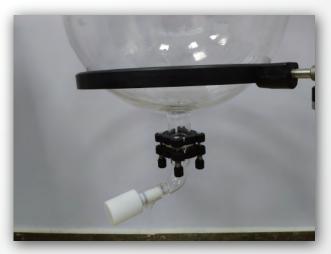

# Flange connection 连接法兰

Flange connection make it easy to dismount, high fastening strength.

各部件之间采用特制的法兰连接,拆装方便,紧固强度高。