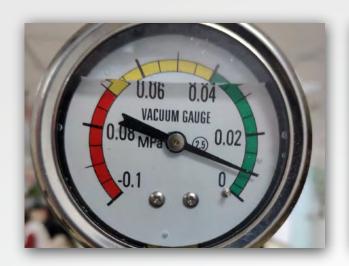

### Vacuum Meter <sub>真空计</sub>

Special designed vacuum meter, high precision and good quality.

特殊订制真空表,精度高,产品质量有保证。