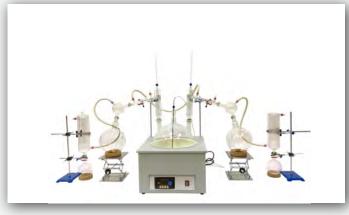

# SD-5L Short-range distillation

High borosilicate material and fine workmanship High evaporation efficiency and high recovery

# SD-5L 短程蒸馏

高硼硅材质 做工细致蒸发效率高 回收率高

& whatsapp:+86-13783661974

⟨ :+86-371-67447888⟨ :+86-371-67447999○ :www.rotovap.cn

@:rotovap@lanphan.com

Basic constitution: the column cylinder equipped with outside heating mantle, rotor and inside condenser. The fixing frame of rotor is precisely equipped with scratch film and anti-splash device. The inside condenser is placed in the center of evaporator, and the rotor should rotor between column cylinder and condenser.

Distillation process: The material should add from the top of evaporator and continuously spread to the heating surface through the material covered on rotor. Then, the scratch film is capable of scratching the material into a thin and flowing liquid film. During this process, the light molecular exceeded the heating surface form the condense liquid on inside condenser without any collision. Then, the molecular flows along the condenser tube, and discharge through the discharge tube on the bottom of evaporator. The residue liquid (heavy molecule) is collected on the circular channel under the heating zone, and flows through the discharge tube on one side.

# DETAILS DRAWING

## 零件详图

| Type<br>型号                           | SD-2                                | SD-5        | SD-10       | SD-20     |
|--------------------------------------|-------------------------------------|-------------|-------------|-----------|
| Material<br>材质                       | G3.3                                |             |             |           |
| Heating Capacity (ml)<br>加热容量(ml)    | 2000                                | 5000        | 10000       | 20000     |
| Heating temperature (°C)<br>加热温度(°C) | (room temperature-250)<br>温室-250    |             |             |           |
| Accuracy (°C)<br>精度(°C)              |                                     | <u>+</u>    | 1           |           |
| Vaccuum Degree (Mpa)<br>真空度(Mpa)     | 0.098                               |             |             |           |
| Working temperature (°C)<br>工作温(°C)  | 5-40                                |             |             |           |
| Voltage<br>电压(V/Hz)                  | 220V/50Hz OR (或)110V/60Hz 380V/50Hz |             |             | 380V/50Hz |
| Package Size<br>包装尺寸(毫米)             | 450*450*600                         | 580*580*735 | 850*850*600 |           |
| Weight<br>重量(kg)                     | 18                                  | 24          | 30          |           |