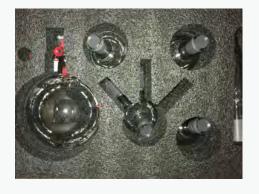

# DETAILS DRAWING

## 零件详图

| Type<br>型号                           | SD-2                                | SD-5        | SD-10       | SD-20     |
|--------------------------------------|-------------------------------------|-------------|-------------|-----------|
| Material<br>材质                       | G3.3                                |             |             |           |
| Heating Capacity (ml)<br>加热容量(ml)    | 2000                                | 5000        | 10000       | 20000     |
| Heating temperature (°C)<br>加热温度(°C) | (room temperature-250)<br>温室-250    |             |             |           |
| Accuracy (°C)<br>精度(°C)              |                                     | <u>+</u>    | 1           |           |
| Vaccuum Degree (Mpa)<br>真空度(Mpa)     | 0.098                               |             |             |           |
| Working temperature (°C)<br>工作温(°C)  | 5-40                                |             |             |           |
| Voltage<br>电压(V/Hz)                  | 220V/50Hz OR (或)110V/60Hz 380V/50Hz |             |             | 380V/50Hz |
| Package Size<br>包装尺寸(毫米)             | 450*450*600                         | 580*580*735 | 850*850*600 |           |
| Weight<br>重量(kg)                     | 18                                  | 24          | 30          |           |