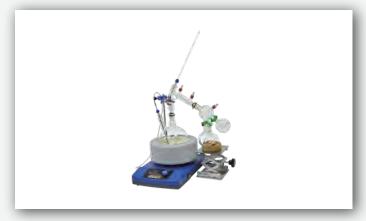

# SD-5L Short-range distillation

High borosilicate material and fine workmanship High evaporation efficiency and high recovery

# SD-5L 短程蒸馏

高硼硅材质 做工细致蒸发效率高 回收率高

& whatsapp:+86-13783661974

⟨ :+86-371-67447888⟨ :+86-371-67447999○ :www.rotovap.cn

@:rotovap@lanphan.com

#### 产品描述

The pressure difference between the boiling film and condensing surface is the driven force of stem flow, and the minimum pressure will cause the flowing of steam. Under the 1mbar, the operation requires the boiling surface and condensing surface have the shortest distance. The evaporator manufactured based on the principle is called short-path distillation. The short-path distillation (molecular distillation) is equipped with a inside condenser which is opposite to the heating surface, and make the operation pressure reduce to under 0.001mbar. Its relative low boiling temperature is very suitable to the material with heat sensitive and high boiling point.

Basic constitution: the column cylinder equipped with outside heating mantle, rotor and inside condenser. The fixing frame of rotor is precisely equipped with scratch film and anti-splash device. The inside condenser is placed in the center of evaporator, and the rotor should rotor between column cylinder and condenser.

Distillation process: The material should add from the top of evaporator and continuously spread to the heating surface through the material covered on rotor. Then, the scratch film is capable of scratching the material into a thin and flowing liquid film. During this process, the light molecular exceeded the heating surface form the condense liquid on inside condenser without any collision. Then, the molecular flows along the condenser tube, and discharge through the discharge tube on the bottom of evaporator. The residue liquid (heavy molecule) is collected on the circular channel under the heating zone, and flows through the discharge tube on one side.

沸腾薄膜和冷凝表面之间的压力差是阀杆流动的驱动力,最小压力将导致蒸汽流动。在1mbar下,操作需要沸腾表面和冷凝表面具有最短距离。基于该原理制造的蒸发器称为短程蒸馏。短程蒸馏(分子蒸馏)配备有与加热表面相对的内部冷凝器,并使操作压力降至0.001mbar以下。其相对较低的沸点温度非常适合具有热敏性和高沸点的材料。

基本构成:柱缸配有外加热罩,转子和内冷凝器。转子固定架精确配有刮膜和防溅装置。内部冷凝器放置在蒸发器的中心,转子应在柱筒和冷凝器之间转子。

蒸馏过程:材料应从蒸发器顶部加入,并通过转子上覆盖的材料连续扩散到加热表面。然后,刮膜能够将材料刮擦成薄且流动的液膜。在此过程中,光分子超过加热表面,在冷凝器内部形成冷凝液而没有任何碰撞。然后,分子沿着冷凝管流动,并通过蒸发器底部的排放管排出。 残留液 (重分子) 被收集在加热区下方的圆形通道上,并在一侧流过放电管。