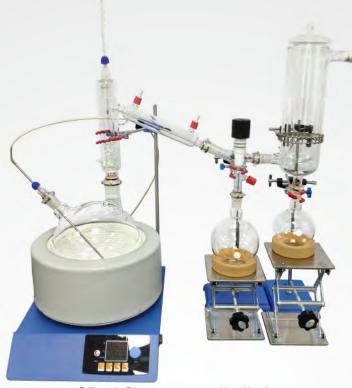

# SD-5L Short-range distillation

High borosilicate material and fine workmanship High evaporation efficiency and high recovery

# SD-5L 短程蒸馏

高硼硅材质 做工细致蒸发效率高 回收率高

& whatsapp:+86-13783661974

⟨ :+86-371-67447888⟨ :+86-371-67447999○ :www.rotovap.cn

@:rotovap@lanphan.com

#### 产品描述

The pressure difference between the boiling film and condensing surface is the driven force of stem flow, and the minimum pressure will cause the flowing of steam. Under the 1mbar, the operation requires the boiling surface and condensing surface have the shortest distance. The evaporator manufactured based on the principle is called short-path distillation. The short-path distillation (molecular distillation) is equipped with a inside condenser which is opposite to the heating surface, and make the operation pressure reduce to under 0.001mbar. Its relative low boiling temperature is very suitable to the material with heat sensitive and high boiling point.

Basic constitution: the column cylinder equipped with outside heating mantle, rotor and inside condenser. The fixing frame of rotor is precisely equipped with scratch film and anti-splash device. The inside condenser is placed in the center of evaporator, and the rotor should rotor between column cylinder and condenser.

Distillation process: The material should add from the top of evaporator and continuously spread to the heating surface through the material covered on rotor. Then, the scratch film is capable of scratching the material into a thin and flowing liquid film. During this process, the light molecular exceeded the heating surface form the condense liquid on inside condenser without any collision. Then, the molecular flows along the condenser tube, and discharge through the discharge tube on the bottom of evaporator. The residue liquid (heavy molecule) is collected on the circular channel under the heating zone, and flows through the discharge tube on one side.

## MATCHING PRODUCTS

配套产品

SD-5LShort-range distillation SD-5L短程蒸馏

DLSB-5-10 cooling pump DLSB-5-10 制冷泵

2XZ-2 Rotary Vane Vacuum Pump 2XZ-2旋片式真空泵

SD-2

SD-5

SD-10