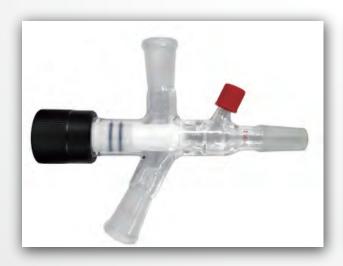

#### Vacuum Valve <sup>真空阀</sup>

Materials can be extracted continuously during the experiment without pressure relief

实验过程中不卸压的情况下可以连续放料

### Connector

接L

Glass parts are connected by frosted mouth,easy to operate and good sealing

玻璃部件采用磨砂口连接方式,操作方便,密封性好