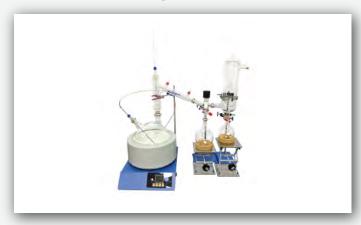

# SD-5L Short-range distillation

High borosilicate material and fine workmanship High evaporation efficiency and high recovery

# SD-5L 短程蒸馏

高硼硅材质 做工细致蒸发效率高 回收率高

& whatsapp:+86-13783661974

⟨ :+86-371-67447888⟨ :+86-371-67447999○ :www.rotovap.cn

@:rotovap@lanphan.com

#### 产品描述

The pressure difference between the boiling film and condensing surface is the driven force of stem flow, and the minimum pressure will cause the flowing of steam. Under the 1mbar, the operation requires the boiling surface and condensing surface have the shortest distance. The evaporator manufactured based on the principle is called short-path distillation. The short-path distillation (molecular distillation) is equipped with a inside condenser which is opposite to the heating surface, and make the operation pressure reduce to under 0.001mbar. Its relative low boiling temperature is very suitable to the material with heat sensitive and high boiling point.

Basic constitution: the column cylinder equipped with outside heating mantle, rotor and inside condenser. The fixing frame of rotor is precisely equipped with scratch film and anti-splash device. The inside condenser is placed in the center of evaporator, and the rotor should rotor between column cylinder and condenser.

Distillation process: The material should add from the top of evaporator and continuously spread to the heating surface through the material covered on rotor. Then, the scratch film is capable of scratching the material into a thin and flowing liquid film. During this process, the light molecular exceeded the heating surface form the condense liquid on inside condenser without any collision. Then, the molecular flows along the condenser tube, and discharge through the discharge tube on the bottom of evaporator. The residue liquid (heavy molecule) is collected on the circular channel under the heating zone, and flows through the discharge tube on one side.

沸腾薄膜和冷凝表面之间的压力差是阀杆流动的驱动力,最小压力将导致蒸汽流动。在1mbar下,操作需要沸腾表面和冷凝表面具有最短距离。基于该原理制造的蒸发器称为短程蒸馏。短程蒸馏(分子蒸馏)配备有与加热表面相对的内部冷凝器,并使操作压力降至0.001mbar以下。其相对较低的沸点温度非常适合具有热敏性和高沸点的材料。

基本构成:柱缸配有外加热罩,转子和内冷凝器。转子固定架精确配有刮膜和防溅装置。内部冷凝器放置在蒸发器的中心,转子应在柱筒和冷凝器之间转子。

蒸馏过程:材料应从蒸发器顶部加入,并通过转子上覆盖的材料连续扩散到加热表面。然后,刮膜能够将材料刮擦成薄且流动的液膜。在此过程中,光分子超过加热表面,在冷凝器内部形成冷凝液而没有任何碰撞。然后,分子沿着冷凝管流动,并通过蒸发器底部的排放管排出。 残留液 (重分子) 被收集在加热区下方的圆形通道上,并在一侧流过放电管。