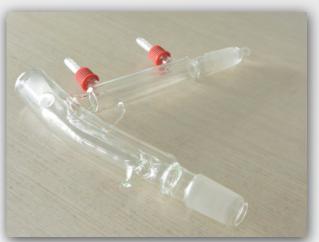

#### Vacuum Valve <sup>真空阀</sup>

Materials can be extracted continuously during the experiment without pressure relief

实验过程中不卸压的情况下可以连续放料

### Connector

接L

Glass parts are connected by frosted mouth,easy to operate and good sealing

玻璃部件采用磨砂口连接方式,操作方便,密封性好