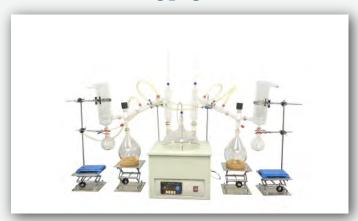

# DETAILS DRAWING

## 零件详图

| Type<br>型号                           | SD-2                                | SD-5        | SD-10       | SD-20     |
|--------------------------------------|-------------------------------------|-------------|-------------|-----------|
| Material<br>材质                       | G3.3                                |             |             |           |
| Heating Capacity (ml)<br>加热容量(ml)    | 2000                                | 5000        | 10000       | 20000     |
| Heating temperature (°C)<br>加热温度(°C) | (room temperature-250)<br>温室-250    |             |             |           |
| Accuracy (°C)<br>精度(°C)              |                                     | <u>+</u>    | 1           |           |
| Vaccuum Degree (Mpa)<br>真空度(Mpa)     | 0.098                               |             |             |           |
| Working temperature (°C)<br>工作温(°C)  | 5-40                                |             |             |           |
| Voltage<br>电压(V/Hz)                  | 220V/50Hz OR (或)110V/60Hz 380V/50Hz |             |             | 380V/50Hz |
| Package Size<br>包装尺寸(毫米)             | 450*450*600                         | 580*580*735 | 850*850*600 |           |
| Weight<br>重量(kg)                     | 18                                  | 24          | 30          |           |