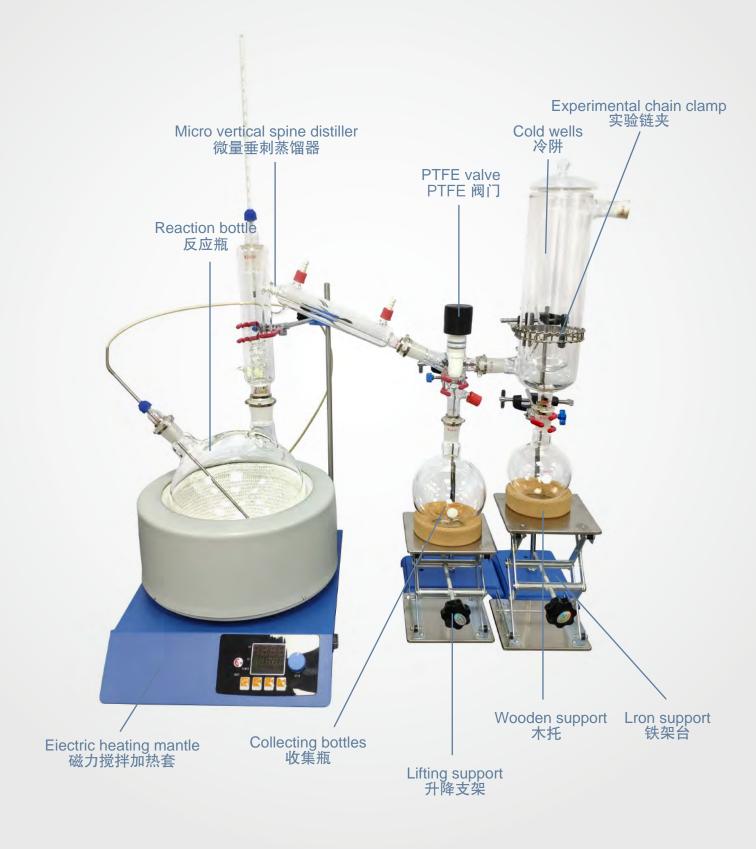

# DETAILS DRAWING

## 零件详图

| Type<br>型号                           | SD-2                                | SD-5        | SD-10       | SD-20     |
|--------------------------------------|-------------------------------------|-------------|-------------|-----------|
| Material<br>材质                       | G3.3                                |             |             |           |
| Heating Capacity (ml)<br>加热容量(ml)    | 2000                                | 5000        | 10000       | 20000     |
| Heating temperature (°C)<br>加热温度(°C) | (room temperature-250)<br>温室-250    |             |             |           |
| Accuracy (°C)<br>精度(°C)              |                                     | <u>+</u>    | 1           |           |
| Vaccuum Degree (Mpa)<br>真空度(Mpa)     | 0.098                               |             |             |           |
| Working temperature (°C)<br>工作温(°C)  | 5-40                                |             |             |           |
| Voltage<br>电压(V/Hz)                  | 220V/50Hz OR (或)110V/60Hz 380V/50Hz |             |             | 380V/50Hz |
| Package Size<br>包装尺寸(毫米)             | 450*450*600                         | 580*580*735 | 850*850*600 |           |
| Weight<br>重量(kg)                     | 18                                  | 24          | 30          |           |

# Product Details

双口反应瓶

Adopt two ports reaction bottle,with a special feeding port,convenient for feeding 采用双口反应瓶,设有专门加料口,方便加料

### Distiller

微量垂刺蒸馏器

Micro vertical spine distiller, vertical spine structure, used for fractionation function; Vacuum sandwich is used to weaken the influence of wind and greenhouse to maintain the appropriate temperature gradient in the column

微量垂刺蒸馏器,垂刺结构,用于分馏功能;采用 真空夹层,削弱风与温室的影响保持柱内适宜的 温度梯度

#### Vacuum Valve <sup>真空阀</sup>

Materials can be extracted continuously during the experiment without pressure relief

实验过程中不卸压的情况下可以连续放料

### Connector

接L

Glass parts are connected by frosted mouth,easy to operate and good sealing

玻璃部件采用磨砂口连接方式,操作方便,密封性好