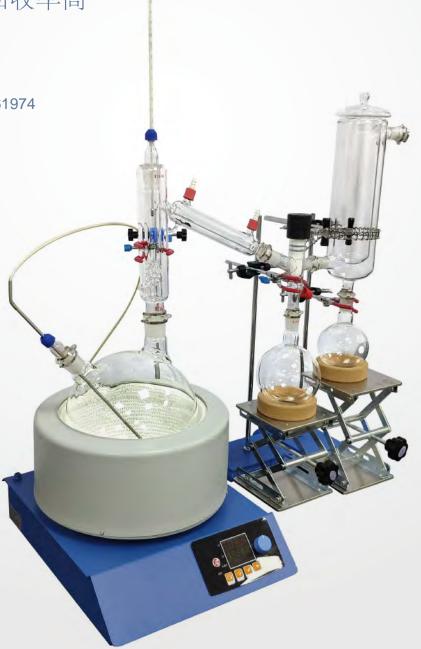

# SD-5L Short-range distillation

High borosilicate material and fine workmanship High evaporation efficiency and high recovery

# SD-5L 短程蒸馏

高硼硅材质 做工细致蒸发效率高 回收率高

& whatsapp:+86-13783661974

⟨ :+86-371-67447888⟨ :+86-371-67447999○ :www.rotovap.cn

@:rotovap@lanphan.com

Basic constitution: the column cylinder equipped with outside heating mantle, rotor and inside condenser. The fixing frame of rotor is precisely equipped with scratch film and anti-splash device. The inside condenser is placed in the center of evaporator, and the rotor should rotor between column cylinder and condenser.

Distillation process: The material should add from the top of evaporator and continuously spread to the heating surface through the material covered on rotor. Then, the scratch film is capable of scratching the material into a thin and flowing liquid film. During this process, the light molecular exceeded the heating surface form the condense liquid on inside condenser without any collision. Then, the molecular flows along the condenser tube, and discharge through the discharge tube on the bottom of evaporator. The residue liquid (heavy molecule) is collected on the circular channel under the heating zone, and flows through the discharge tube on one side.