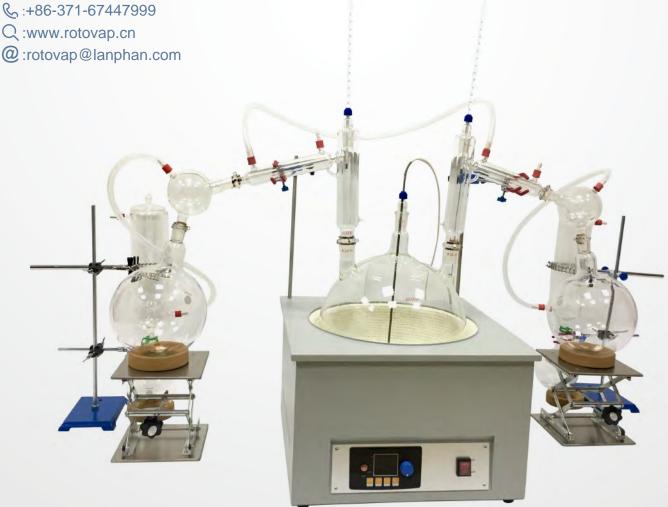

# **SD-20L Short-range distillation**

High borosilicate material and fine workmanship High evaporation efficiency and high recovery

# SD-20L 短程蒸馏

高硼硅材质 做工细致 蒸发效率高 回收率高

& whatsapp:+86-13783661974

**&**:+86-371-67447888 **%**:+86-371-67447999

### 产品描述

The pressure difference between the boiling film and condensing surface is the driven force of stem flow, and the minimum pressure will cause the flowing of steam. Under the 1mbar, the operation requires the boiling surface and condensing surface have the shortest distance. The evaporator manufactured based on the principle is called short-path distillation. The short-path distillation (molecular distillation) is equipped with a inside condenser which is opposite to the heating surface, and make the operation pressure reduce to under 0.001mbar. Its relative low boiling temperature is very suitable to the material with heat sensitive and high boiling point.

Basic constitution: the column cylinder equipped with outside heating mantle, rotor and inside condenser. The fixing frame of rotor is precisely equipped with scratch film and anti-splash device. The inside condenser is placed in the center of evaporator, and the rotor should rotor between column cylinder and condenser.

Distillation process: The material should add from the top of evaporator and continuously spread to the heating surface through the material covered on rotor. Then, the scratch film is capable of scratching the material into a thin and flowing liquid film. During this process, the light molecular exceeded the heating surface form the condense liquid on inside condenser without any collision. Then, the molecular flows along the condenser tube, and discharge through the discharge tube on the bottom of evaporator. The residue liquid (heavy molecule) is collected on the circular channel under the heating zone, and flows through the discharge tube on one side.

沸腾薄膜和冷凝表面之间的压力差是阀杆流动的驱动力,最小压力将导致蒸汽流动。在1mbar下,操作需要沸腾表面和冷凝表面具有最短距离。基于该原理制造的蒸发器称为短程蒸馏。短程蒸馏(分子蒸馏)配备有与加热表面相对的内部冷凝器,并使操作压力降至0.001mbar以下。其相对较低的沸点温度非常适合具有热敏性和高沸点的材料。

基本构成:柱缸配有外加热罩,转子和内冷凝器。转子固定架精确配有刮膜和防溅装置。内部冷凝器放置在蒸发器的中心,转子应在柱筒和冷凝器之间转子。

蒸馏过程:材料应从蒸发器顶部加入,并通过转子上覆盖的材料连续扩散到加热表面。然后,刮膜能够将材料刮擦成薄且流动的液膜。在此过程中,光分子超过加热表面,在冷凝器内部形成冷凝液而没有任何碰撞。然后,分子沿着冷凝管流动,并通过蒸发器底部的排放管排出。 残留液 (重分子) 被收集在加热区下方的圆形通道上,并在一侧流过放电管。