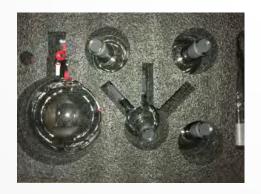

# DETAILS DRAWING 零件详图

# DETAILS DRAWING 零件详图

| Type<br>型号                           | SD-2                             | SD-5        | SD-10       | SD-20 |  |  |  |
|--------------------------------------|----------------------------------|-------------|-------------|-------|--|--|--|
| Material<br>材质                       | G3.3                             |             |             |       |  |  |  |
| Heating Capacity (ml)<br>加热容量(ml)    | 2000                             | 5000        | 10000       | 20000 |  |  |  |
| Heating temperature (°C)<br>加热温度(°C) | (room temperature-250)<br>温室-250 |             |             |       |  |  |  |
| Accuracy (°C)<br>精度(°C)              | ±1                               |             |             |       |  |  |  |
| Vaccuum Degree (Mpa)<br>真空度(Mpa)     | 0.098                            |             |             |       |  |  |  |
| Working temperature (°C)<br>工作温(°C)  | 5-40                             |             |             |       |  |  |  |
| Voltage<br>电压(V/Hz)                  | 220                              | 380V/50Hz   |             |       |  |  |  |
| Package Size<br>包装尺寸(毫米)             | 450*450*600                      | 580*580*735 | 850*850*600 |       |  |  |  |
| Weight<br>重量(kg)                     | 18                               | 24          | 30          |       |  |  |  |