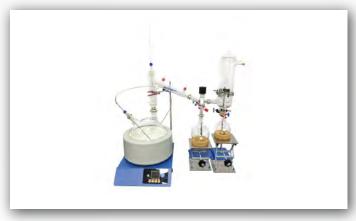

# **SD-20L Short-range distillation**

High borosilicate material and fine workmanship High evaporation efficiency and high recovery

# SD-20L 短程蒸馏

高硼硅材质 做工细致 蒸发效率高 回收率高

& whatsapp:+86-13783661974

**&**:+86-371-67447888 **%**:+86-371-67447999

### 产品描述

The pressure difference between the boiling film and condensing surface is the driven force of stem flow, and the minimum pressure will cause the flowing of steam. Under the 1mbar, the operation requires the boiling surface and condensing surface have the shortest distance. The evaporator manufactured based on the principle is called short-path distillation. The short-path distillation (molecular distillation) is equipped with a inside condenser which is opposite to the heating surface, and make the operation pressure reduce to under 0.001mbar. Its relative low boiling temperature is very suitable to the material with heat sensitive and high boiling point.

Basic constitution: the column cylinder equipped with outside heating mantle, rotor and inside condenser. The fixing frame of rotor is precisely equipped with scratch film and anti-splash device. The inside condenser is placed in the center of evaporator, and the rotor should rotor between column cylinder and condenser.

Distillation process: The material should add from the top of evaporator and continuously spread to the heating surface through the material covered on rotor. Then, the scratch film is capable of scratching the material into a thin and flowing liquid film. During this process, the light molecular exceeded the heating surface form the condense liquid on inside condenser without any collision. Then, the molecular flows along the condenser tube, and discharge through the discharge tube on the bottom of evaporator. The residue liquid (heavy molecule) is collected on the circular channel under the heating zone, and flows through the discharge tube on one side.

沸腾薄膜和冷凝表面之间的压力差是阀杆流动的驱动力,最小压力将导致蒸汽流动。在1mbar下,操作需要沸腾表面和冷凝表面具有最短距离。基于该原理制造的蒸发器称为短程蒸馏。短程蒸馏(分子蒸馏)配备有与加热表面相对的内部冷凝器,并使操作压力降至0.001mbar以下。其相对较低的沸点温度非常适合具有热敏性和高沸点的材料。

基本构成:柱缸配有外加热罩,转子和内冷凝器。转子固定架精确配有刮膜和防溅装置。内部冷凝器放置在蒸发器的中心,转子应在柱筒和冷凝器之间转子。

蒸馏过程:材料应从蒸发器顶部加入,并通过转子上覆盖的材料连续扩散到加热表面。然后,刮膜能够将材料刮擦成薄且流动的液膜。在此过程中,光分子超过加热表面,在冷凝器内部形成冷凝液而没有任何碰撞。然后,分子沿着冷凝管流动,并通过蒸发器底部的排放管排出。 残留液 (重分子) 被收集在加热区下方的圆形通道上,并在一侧流过放电管。