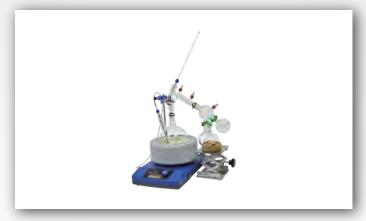

# **Product Details**

三口反应瓶

Adopt three ports reaction bottle,with a special feeding port,convenient for feeding 采用三口反应瓶,设有专门加料口,方便加料

# Distiller

微量垂刺蒸馏器

Micro vertical spine distiller, vertical spine structure, used for fractionation function; Vacuum sandwich is used to weaken the influence of wind and greenhouse to maintain the appropriate temperature gradient in the column

微量垂刺蒸馏器,垂刺结构,用于分馏功能;采用 真空夹层,削弱风与温室的影响保持柱内适宜的 温度梯度

## Vacuum Valve <sup>真空阀</sup>

Vacuum vale can be equipped on the Micro vertical spine distiller, used for vacuum pumping.

在微量垂刺蒸馏器上,可加装真空阀,用作抽真空

# Connector

接L

Glass parts are connected by frosted mouth,easy to operate and good sealing,plastic clip is fixed and avoid loose interface.

玻璃部件采用磨砂口连接方式,操作方便,密封性好;塑料夹固定,避免接口松动