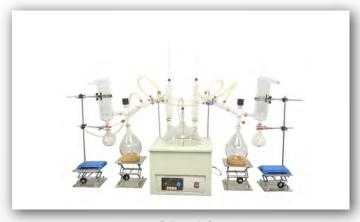

# **SD-20L Short-range distillation**

High borosilicate material and fine workmanship High evaporation efficiency and high recovery

# SD-20L 短程蒸馏

高硼硅材质 做工细致 蒸发效率高 回收率高

& whatsapp:+86-13783661974

**&**:+86-371-67447888 **%**:+86-371-67447999

### 产品描述

The pressure difference between the boiling film and condensing surface is the driven force of stem flow, and the minimum pressure will cause the flowing of steam. Under the 1mbar, the operation requires the boiling surface and condensing surface have the shortest distance. The evaporator manufactured based on the principle is called short-path distillation. The short-path distillation (molecular distillation) is equipped with a inside condenser which is opposite to the heating surface, and make the operation pressure reduce to under 0.001mbar. Its relative low boiling temperature is very suitable to the material with heat sensitive and high boiling point.

Basic constitution: the column cylinder equipped with outside heating mantle, rotor and inside condenser. The fixing frame of rotor is precisely equipped with scratch film and anti-splash device. The inside condenser is placed in the center of evaporator, and the rotor should rotor between column cylinder and condenser.

Distillation process: The material should add from the top of evaporator and continuously spread to the heating surface through the material covered on rotor. Then, the scratch film is capable of scratching the material into a thin and flowing liquid film. During this process, the light molecular exceeded the heating surface form the condense liquid on inside condenser without any collision. Then, the molecular flows along the condenser tube, and discharge through the discharge tube on the bottom of evaporator. The residue liquid (heavy molecule) is collected on the circular channel under the heating zone, and flows through the discharge tube on one side.

沸腾薄膜和冷凝表面之间的压力差是阀杆流动的驱动力,最小压力将导致蒸汽流动。在1mbar下,操作需要沸腾表面和冷凝表面具有最短距离。基于该原理制造的蒸发器称为短程蒸馏。短程蒸馏(分子蒸馏)配备有与加热表面相对的内部冷凝器,并使操作压力降至0.001mbar以下。其相对较低的沸点温度非常适合具有热敏性和高沸点的材料。

基本构成:柱缸配有外加热罩,转子和内冷凝器。转子固定架精确配有刮膜和防溅装置。内部冷凝器放置在蒸发器的中心,转子应在柱筒和冷凝器之间转子。

蒸馏过程:材料应从蒸发器顶部加入,并通过转子上覆盖的材料连续扩散到加热表面。然后,刮膜能够将材料刮擦成薄且流动的液膜。在此过程中,光分子超过加热表面,在冷凝器内部形成冷凝液而没有任何碰撞。然后,分子沿着冷凝管流动,并通过蒸发器底部的排放管排出。 残留液 (重分子) 被收集在加热区下方的圆形通道上,并在一侧流过放电管。