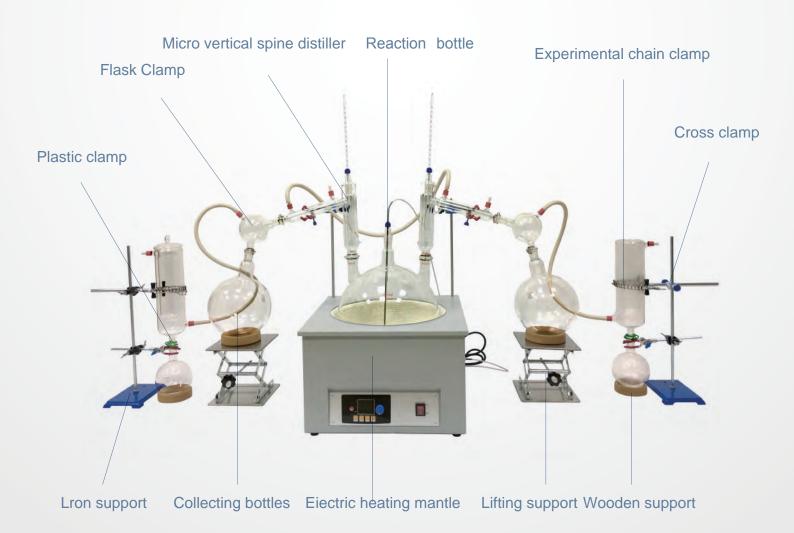

# DETAILS DRAWING 零件详图

# DETAILS DRAWING 零件详图

| Type<br>型号                           | SD-2                             | SD-5        | SD-10       | SD-20 |  |  |  |
|--------------------------------------|----------------------------------|-------------|-------------|-------|--|--|--|
| Material<br>材质                       | G3.3                             |             |             |       |  |  |  |
| Heating Capacity (ml)<br>加热容量(ml)    | 2000                             | 5000        | 10000       | 20000 |  |  |  |
| Heating temperature (°C)<br>加热温度(°C) | (room temperature-250)<br>温室-250 |             |             |       |  |  |  |
| Accuracy (°C)<br>精度(°C)              | ±1                               |             |             |       |  |  |  |
| Vaccuum Degree (Mpa)<br>真空度(Mpa)     | 0.098                            |             |             |       |  |  |  |
| Working temperature (°C)<br>工作温(°C)  | 5-40                             |             |             |       |  |  |  |
| Voltage<br>电压(V/Hz)                  | 220                              | 380V/50Hz   |             |       |  |  |  |
| Package Size<br>包装尺寸(毫米)             | 450*450*600                      | 580*580*735 | 850*850*600 |       |  |  |  |
| Weight<br>重量(kg)                     | 18                               | 24          | 30          |       |  |  |  |

### PRODUCT DETAILS

# 细节优点

# **Product Details**

三口反应瓶

Adopt three ports reaction bottle,with a special feeding port,convenient for feeding 采用三口反应瓶,设有专门加料口,方便加料

# Distiller

微量垂刺蒸馏器

Micro vertical spine distiller, vertical spine structure, used for fractionation function; Vacuum sandwich is used to weaken the influence of wind and greenhouse to maintain the appropriate temperature gradient in the column

微量垂刺蒸馏器,垂刺结构,用于分馏功能;采用 真空夹层,削弱风与温室的影响保持柱内适宜的 温度梯度

## Vacuum Valve <sup>真空阀</sup>

Vacuum vale can be equipped on the Micro vertical spine distiller, used for vacuum pumping.

在微量垂刺蒸馏器上,可加装真空阀,用作抽真空

# Connector

接L

Glass parts are connected by frosted mouth,easy to operate and good sealing,plastic clip is fixed and avoid loose interface.

玻璃部件采用磨砂口连接方式,操作方便,密封性好;塑料夹固定,避免接口松动