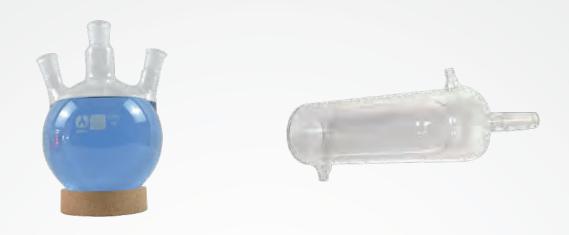

# **Product Details**

三口反应瓶

Adopt three ports reaction bottle,with a special feeding port,convenient for feeding 采用三口反应瓶,设有专门加料口,方便加料

# Distiller

微量垂刺蒸馏器

Micro vertical spine distiller, vertical spine structure, used for fractionation function; Vacuum sandwich is used to weaken the influence of wind and greenhouse to maintain the appropriate temperature gradient in the column

微量垂刺蒸馏器,垂刺结构,用于分馏功能;采用 真空夹层,削弱风与温室的影响保持柱内适宜的 温度梯度