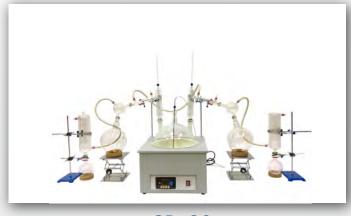

# DETAILS DRAWING 零件详图

# DETAILS DRAWING 零件详图

| Type<br>型号                           | SD-2                             | SD-5        | SD-10       | SD-20 |  |  |  |
|--------------------------------------|----------------------------------|-------------|-------------|-------|--|--|--|
| Material<br>材质                       | G3.3                             |             |             |       |  |  |  |
| Heating Capacity (ml)<br>加热容量(ml)    | 2000                             | 5000        | 10000       | 20000 |  |  |  |
| Heating temperature (°C)<br>加热温度(°C) | (room temperature-250)<br>温室-250 |             |             |       |  |  |  |
| Accuracy (°C)<br>精度(°C)              | ±1                               |             |             |       |  |  |  |
| Vaccuum Degree (Mpa)<br>真空度(Mpa)     | 0.098                            |             |             |       |  |  |  |
| Working temperature (°C)<br>工作温(°C)  | 5-40                             |             |             |       |  |  |  |
| Voltage<br>电压(V/Hz)                  | 220                              | 380V/50Hz   |             |       |  |  |  |
| Package Size<br>包装尺寸(毫米)             | 450*450*600                      | 580*580*735 | 850*850*600 |       |  |  |  |
| Weight<br>重量(kg)                     | 18                               | 24          | 30          |       |  |  |  |