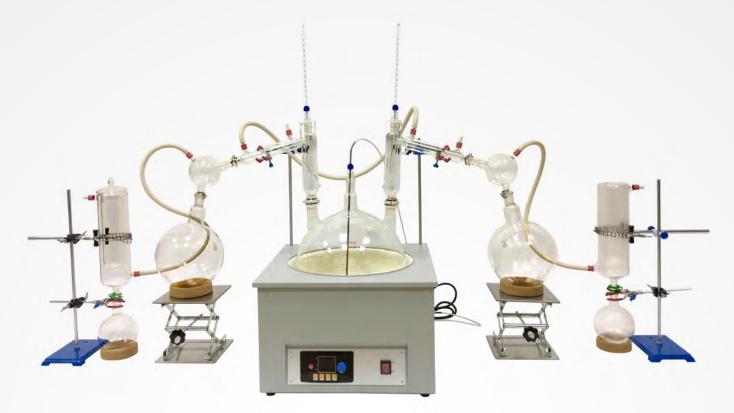

# **SD-20L Short-range distillation**

High borosilicate material and fine workmanship High evaporation efficiency and high recovery

# SD-20L 短程蒸馏

高硼硅材质 做工细致 蒸发效率高 回收率高

& whatsapp:+86-13783661974

**&**:+86-371-67447888 **%**:+86-371-67447999

Basic constitution: the column cylinder equipped with outside heating mantle, rotor and inside condenser. The fixing frame of rotor is precisely equipped with scratch film and anti-splash device. The inside condenser is placed in the center of evaporator, and the rotor should rotor between column cylinder and condenser.

Distillation process: The material should add from the top of evaporator and continuously spread to the heating surface through the material covered on rotor. Then, the scratch film is capable of scratching the material into a thin and flowing liquid film. During this process, the light molecular exceeded the heating surface form the condense liquid on inside condenser without any collision. Then, the molecular flows along the condenser tube, and discharge through the discharge tube on the bottom of evaporator. The residue liquid (heavy molecule) is collected on the circular channel under the heating zone, and flows through the discharge tube on one side.