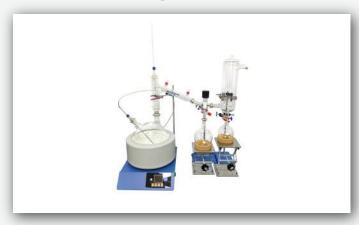

## **SD-10L Short-range distillation**

High borosilicate material and fine workmanship High evaporation efficiency and high recovery

## SD-10L 短程蒸馏

高硼硅材质 做工细致 蒸发效率高 回收率高

& whatsapp:+86-13783661974

&:+86-371-67447888 &:+86-371-67447999

Q:www.rotovap.cn

@:rotovap@lanphan.com

#### 产品描述

The pressure difference between the boiling film and condensing surface is the driven force of stem flow, and the minimum pressure will cause the flowing of steam. Under the 1mbar, the operation requires the boiling surface and condensing surface have the shortest distance. The evaporator manufactured based on the principle is called short-path distillation. The short-path distillation (molecular distillation) is equipped with a inside condenser which is opposite to the heating surface, and make the operation pressure reduce to under 0.001mbar. Its relative low boiling temperature is very suitable to the material with heat sensitive and high boiling point.

Basic constitution: the column cylinder equipped with outside heating mantle, rotor and inside condenser. The fixing frame of rotor is precisely equipped with scratch film and anti-splash device. The inside condenser is placed in the center of evaporator, and the rotor should rotor between column cylinder and condenser.

Distillation process: The material should add from the top of evaporator and continuously spread to the heating surface through the material covered on rotor. Then, the scratch film is capable of scratching the material into a thin and flowing liquid film. During this process, the light molecular exceeded the heating surface form the condense liquid on inside condenser without any collision. Then, the molecular flows along the condenser tube, and discharge through the discharge tube on the bottom of evaporator. The residue liquid (heavy molecule) is collected on the circular channel under the heating zone, and flows through the discharge tube on one side.