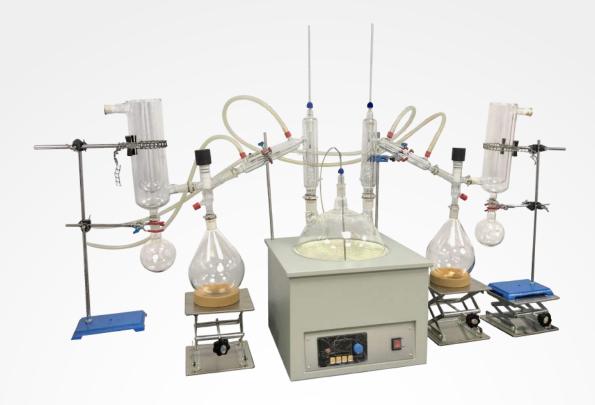

Basic constitution: the column cylinder equipped with outside heating mantle, rotor and inside condenser. The fixing frame of rotor is precisely equipped with scratch film and anti-splash device. The inside condenser is placed in the center of evaporator, and the rotor should rotor between column cylinder and condenser.

Distillation process: The material should add from the top of evaporator and continuously spread to the heating surface through the material covered on rotor. Then, the scratch film is capable of scratching the material into a thin and flowing liquid film. During this process, the light molecular exceeded the heating surface form the condense liquid on inside condenser without any collision. Then, the molecular flows along the condenser tube, and discharge through the discharge tube on the bottom of evaporator. The residue liquid (heavy molecule) is collected on the circular channel under the heating zone, and flows through the discharge tube on one side.

### MATCHING PRODUCTS 配套产品

SD-10LShort-range distillation SD-10L短程蒸馏

DLSB-10-30 cooling pump DLSB-10-30 制冷泵

2XZ-4 Rotary Vane Vacuum Pump 2XZ-4旋片式真空泵

SD-2

SD-5

SD-20