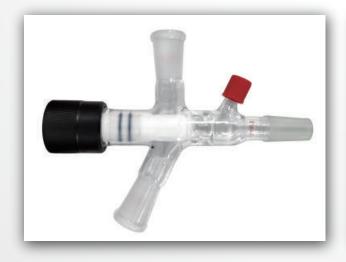

## Connector

接L

Glass parts are connected by frosted mouth, easy to operate and good sealing

玻璃部件采用磨砂口连接方式,操作方便,密封性好

#### Vacuum connection valve 真空连接阀

Vacuum vale can be equipped on the Micro vertical spine distiller, used for vacuum pumping.

在微量垂刺蒸馏器上,可加装真空阀,用作抽真空