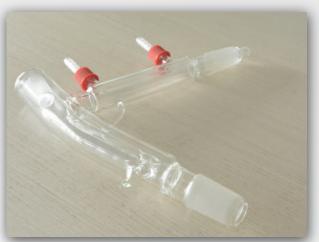

## Connector

接L

Glass parts are connected by frosted mouth, easy to operate and good sealing

玻璃部件采用磨砂口连接方式,操作方便,密封性好