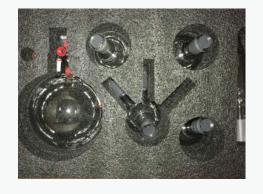

### **Product Details**

三口反应瓶

Adopt three ports reaction bottle,with a special feeding port,convenient for feeding 采用三口反应瓶,设有专门加料口,方便加料

## Connector

接L

Glass parts are connected by frosted mouth, easy to operate and good sealing

玻璃部件采用磨砂口连接方式,操作方便,密封性好