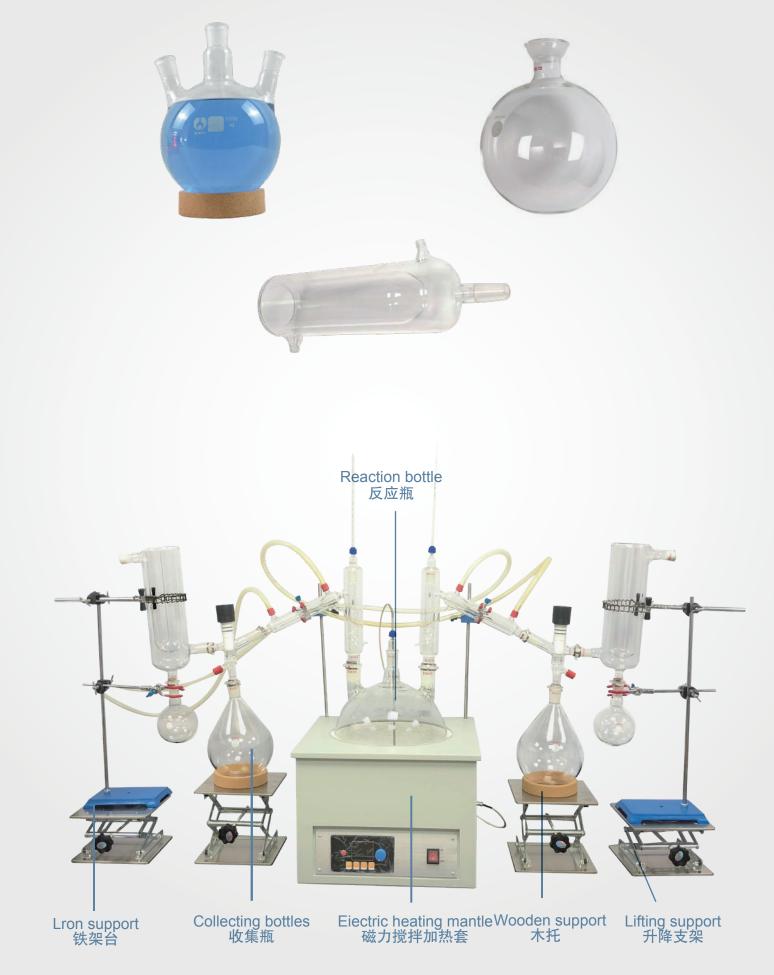

Basic constitution: the column cylinder equipped with outside heating mantle, rotor and inside condenser. The fixing frame of rotor is precisely equipped with scratch film and anti-splash device. The inside condenser is placed in the center of evaporator, and the rotor should rotor between column cylinder and condenser.

Distillation process: The material should add from the top of evaporator and continuously spread to the heating surface through the material covered on rotor. Then, the scratch film is capable of scratching the material into a thin and flowing liquid film. During this process, the light molecular exceeded the heating surface form the condense liquid on inside condenser without any collision. Then, the molecular flows along the condenser tube, and discharge through the discharge tube on the bottom of evaporator. The residue liquid (heavy molecule) is collected on the circular channel under the heating zone, and flows through the discharge tube on one side.

### **Product Details**

三口反应瓶

Adopt three ports reaction bottle,with a special feeding port,convenient for feeding 采用三口反应瓶,设有专门加料口,方便加料

### Distiller

#### 微量垂刺蒸馏器

Micro vertical spine distiller, vertical spine structure, used for fractionation function; Vacuum sandwich is used to weaken the influence of wind and greenhouse to maintain the appropriate temperature gradient in the column

## Connector

接L

Glass parts are connected by frosted mouth, easy to operate and good sealing

玻璃部件采用磨砂口连接方式,操作方便,密封性好