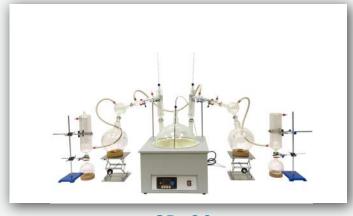

## **SD-10L Short-range distillation**

High borosilicate material and fine workmanship High evaporation efficiency and high recovery

## SD-10L 短程蒸馏

高硼硅材质 做工细致 蒸发效率高 回收率高

& whatsapp:+86-13783661974

&:+86-371-67447888 &:+86-371-67447999

Q:www.rotovap.cn

@:rotovap@lanphan.com

Basic constitution: the column cylinder equipped with outside heating mantle, rotor and inside condenser. The fixing frame of rotor is precisely equipped with scratch film and anti-splash device. The inside condenser is placed in the center of evaporator, and the rotor should rotor between column cylinder and condenser.

Distillation process: The material should add from the top of evaporator and continuously spread to the heating surface through the material covered on rotor. Then, the scratch film is capable of scratching the material into a thin and flowing liquid film. During this process, the light molecular exceeded the heating surface form the condense liquid on inside condenser without any collision. Then, the molecular flows along the condenser tube, and discharge through the discharge tube on the bottom of evaporator. The residue liquid (heavy molecule) is collected on the circular channel under the heating zone, and flows through the discharge tube on one side.

沸腾薄膜和冷凝表面之间的压力差是阀杆流动的驱动力,最小压力将导致蒸汽流动。在1mbar下,操作需要沸腾表面和冷凝表面具有最短距离。基于该原理制造的蒸发器称为短程蒸馏。短程蒸馏(分子蒸馏)配备有与加热表面相对的内部冷凝器,并使操作压力降至0.001mbar以下。其相对较低的沸点温度非常适合具有热敏性和高沸点的材料。

基本构成:柱缸配有外加热罩,转子和内冷凝器。转子固定架精确配有刮膜和防溅装置。内部冷凝器放置在蒸发器的中心,转子应在柱筒和冷凝器之间转子。

蒸馏过程:材料应从蒸发器顶部加入,并通过转子上覆盖的材料连续扩散到加热表面。然后,刮膜能够将材料刮擦成薄且流动的液膜。在此过程中,光分子超过加热表面,在冷凝器内部形成冷凝液而没有任何碰撞。然后,分子沿着冷凝管流动,并通过蒸发器底部的排放管排出。 残留液 (重分子) 被收集在加热区下方的圆形通道上,并在一侧流过放电管。