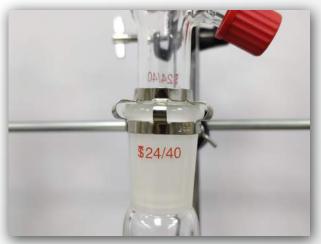

### **Product Details**

三口反应瓶

Adopt three ports reaction bottle,with a special feeding port,convenient for feeding 采用三口反应瓶,设有专门加料口,方便加料