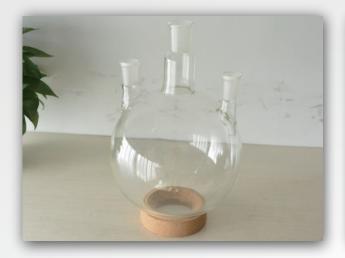

### **Product Details**

三口反应瓶

Adopt three ports reaction bottle,with a special feeding port,convenient for feeding 采用三口反应瓶,设有专门加料口,方便加料