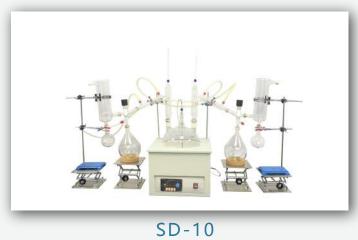

# DETAILS DRAWING 零件详图

| Type<br>型号                           | SD-2                             | SD-5        | SD-10       | SD-20 |
|--------------------------------------|----------------------------------|-------------|-------------|-------|
| Material<br>材质                       | G3.3                             |             |             |       |
| Heating Capacity (ml)<br>加热容量(ml)    | 2000                             | 5000        | 10000       | 20000 |
| Heating temperature (°C)<br>加热温度(°C) | (room temperature-250)<br>温室-250 |             |             |       |
| Accuracy (°C)<br>精度(°C)              |                                  | ±           | :1          |       |
| Vaccuum Degree (Mpa)<br>真空度(Mpa)     | 0.098                            |             |             |       |
| Working temperature (°C)<br>工作温(°C)  |                                  | 5-4         | 40          |       |
| Voltage<br>电压(V/Hz)                  | 220V/50Hz OR (或)110V/60Hz 38     |             | 380V/50Hz   |       |
| Package Size<br>包装尺寸(毫米)             | 450*450*600                      | 580*580*735 | 850*850*600 |       |
| Weight<br>重量(kg)                     | 18                               | 24          | 30          |       |

### MATCHING PRODUCTS 配套产品

SD-10LShort-range distillation SD-10L短程蒸馏

DLSB-10-30 cooling pump DLSB-10-30 制冷泵

2XZ-4 Rotary Vane Vacuum Pump 2XZ-4旋片式真空泵

SD-2

SD-5

SD-20