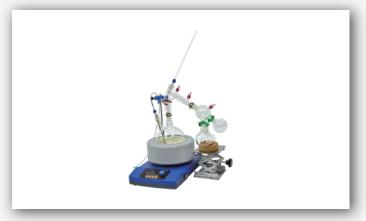

## **SD-10L Short-range distillation**

High borosilicate material and fine workmanship High evaporation efficiency and high recovery

## SD-10L 短程蒸馏

高硼硅材质 做工细致 蒸发效率高 回收率高

& whatsapp:+86-13783661974

&:+86-371-67447888 &:+86-371-67447999

Q:www.rotovap.cn

@:rotovap@lanphan.com

#### 产品描述

The pressure difference between the boiling film and condensing surface is the driven force of stem flow, and the minimum pressure will cause the flowing of steam. Under the 1mbar, the operation requires the boiling surface and condensing surface have the shortest distance. The evaporator manufactured based on the principle is called short-path distillation. The short-path distillation (molecular distillation) is equipped with a inside condenser which is opposite to the heating surface, and make the operation pressure reduce to under 0.001mbar. Its relative low boiling temperature is very suitable to the material with heat sensitive and high boiling point.

Basic constitution: the column cylinder equipped with outside heating mantle, rotor and inside condenser. The fixing frame of rotor is precisely equipped with scratch film and anti-splash device. The inside condenser is placed in the center of evaporator, and the rotor should rotor between column cylinder and condenser.

Distillation process: The material should add from the top of evaporator and continuously spread to the heating surface through the material covered on rotor. Then, the scratch film is capable of scratching the material into a thin and flowing liquid film. During this process, the light molecular exceeded the heating surface form the condense liquid on inside condenser without any collision. Then, the molecular flows along the condenser tube, and discharge through the discharge tube on the bottom of evaporator. The residue liquid (heavy molecule) is collected on the circular channel under the heating zone, and flows through the discharge tube on one side.