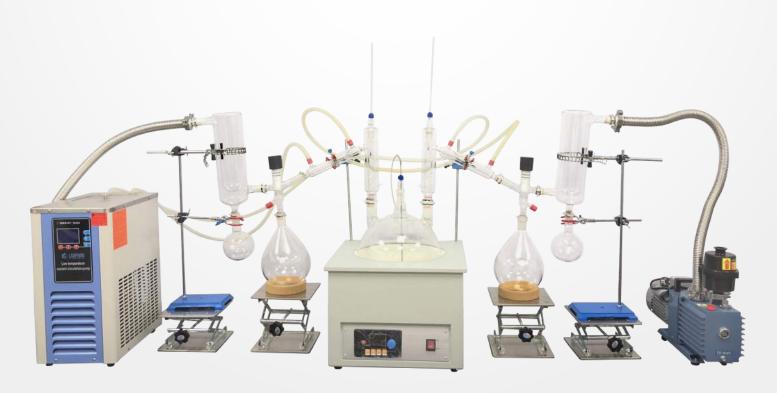

## **SD-10L Short-range distillation**

High borosilicate material and fine workmanship High evaporation efficiency and high recovery

## SD-10L 短程蒸馏

高硼硅材质 做工细致 蒸发效率高 回收率高

& whatsapp:+86-13783661974

&:+86-371-67447888 &:+86-371-67447999

Q:www.rotovap.cn

@:rotovap@lanphan.com

Basic constitution: the column cylinder equipped with outside heating mantle, rotor and inside condenser. The fixing frame of rotor is precisely equipped with scratch film and anti-splash device. The inside condenser is placed in the center of evaporator, and the rotor should rotor between column cylinder and condenser.

Distillation process: The material should add from the top of evaporator and continuously spread to the heating surface through the material covered on rotor. Then, the scratch film is capable of scratching the material into a thin and flowing liquid film. During this process, the light molecular exceeded the heating surface form the condense liquid on inside condenser without any collision. Then, the molecular flows along the condenser tube, and discharge through the discharge tube on the bottom of evaporator. The residue liquid (heavy molecule) is collected on the circular channel under the heating zone, and flows through the discharge tube on one side.

# DETAILS DRAWING 零件详图

| Type<br>型号                           | SD-2                             | SD-5        | SD-10       | SD-20 |
|--------------------------------------|----------------------------------|-------------|-------------|-------|
| Material<br>材质                       | G3.3                             |             |             |       |
| Heating Capacity (ml)<br>加热容量(ml)    | 2000                             | 5000        | 10000       | 20000 |
| Heating temperature (°C)<br>加热温度(°C) | (room temperature-250)<br>温室-250 |             |             |       |
| Accuracy (°C)<br>精度(°C)              |                                  | ±           | :1          |       |
| Vaccuum Degree (Mpa)<br>真空度(Mpa)     | 0.098                            |             |             |       |
| Working temperature (°C)<br>工作温(°C)  |                                  | 5-4         | 40          |       |
| Voltage<br>电压(V/Hz)                  | 220V/50Hz OR (或)110V/60Hz 38     |             | 380V/50Hz   |       |
| Package Size<br>包装尺寸(毫米)             | 450*450*600                      | 580*580*735 | 850*850*600 |       |
| Weight<br>重量(kg)                     | 18                               | 24          | 30          |       |